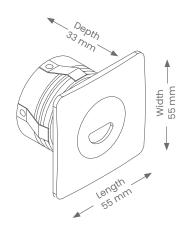

#### Installation

- Mounting -Recessed, mount with recess clips or sleeve
- Recess without Cylinder Ø40 x 29mmD
- Recess with Cylinder Ø50 x 55mmD