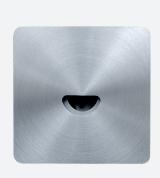

# **ALONA - SQUARE**

Product Code: A350SLED-AL/BLK / WH

**IP RATING** 

#### **Materials & Finish**

- Material
  - -Anodised 6063 aluminium, plastic recess sleeve
- LED Type
  - -Integrated SMD LED
- · Colour

Brushed Aluminium