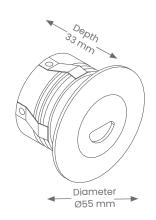

#### Installation

- Mounting -Recessed, mount with recess clips or sleeve
- Recess without Cylinder Ø40 x 29mmD
- Recess with Cylinder Ø50 x 55mmD