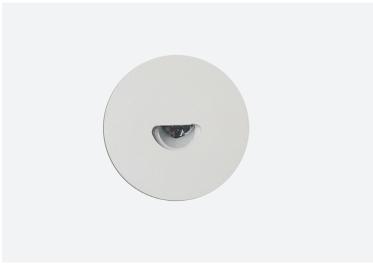

## **ALONA - ROUND**

Product Code: A350CLED-WH/BLK

IP RATING

**Product Features** 

- Suitable for commercial or residential in interior or exterior installations.
- Lifespan 30,000 hours(L70)