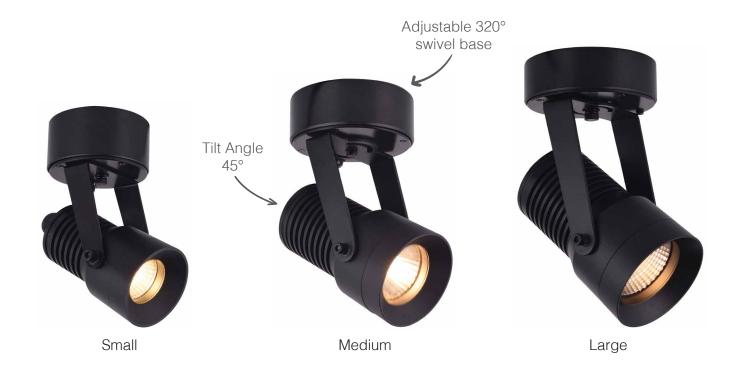

## Hood Surface Mount Spotlight

| Size:                       | Small                            | Medium          | Large      |  |
|-----------------------------|----------------------------------|-----------------|------------|--|
| Product Code:               | BBA17                            | BBA21           | BBA25      |  |
| Base Size (mm):             | 75Ø x 39D                        | 100Ø x 39D      | 120Ø x 39D |  |
| Beam Angle:                 | 23                               | 23°             |            |  |
| Colour:                     |                                  | Black           |            |  |
| Driver:                     |                                  | Integral Driver |            |  |
| Head Size (mm):             | 60Ø x 95L                        | 75Ø x 135L      | 96Ø x 155L |  |
| Kelvins                     |                                  | 3500K           |            |  |
| Lumens:                     | 440lm                            | 920lm           | 1320lm     |  |
| Material:                   | Powder coated anodised aluminium |                 |            |  |
| Mounting Type:              | Surface Mounted                  |                 |            |  |
| Technology:                 |                                  | Integrated LED  |            |  |
| Total Power<br>Consumption: | 5.5W                             | 10.5W           | 17.5W      |  |
| Watts:                      | 5W                               | 10W             | 15W        |  |