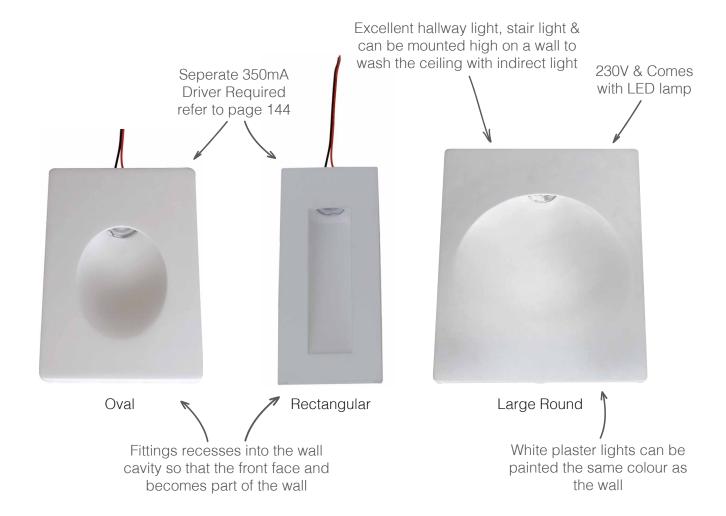

## Paintable Step Light

| Size:            | Oval              | Rectangular                    | Large Round                   |
|------------------|-------------------|--------------------------------|-------------------------------|
| Product Code:    | PLASTER 9431      | PLASTER 3003                   | PLASTER 3014                  |
| Colour:          | White             |                                |                               |
| Dimensions (mm): | 180H x 120W x 55D | 224H x 108W x 51D              | 349H x 283W x 78D             |
| Driver:          | Seperate 350mA    | Seperate 350mA Driver Required |                               |
| Kelvins          | 3000K             |                                | -                             |
| Lamp:            | -                 |                                | Supplied with LED230V7W30K80D |
| Material:        | Paintable Plaster |                                |                               |
| Mounting Type:   | Recessed          |                                |                               |
| Technology:      | Integrated LED    |                                | Replaceable LED               |
| Watts:           | 1W                |                                | -                             |