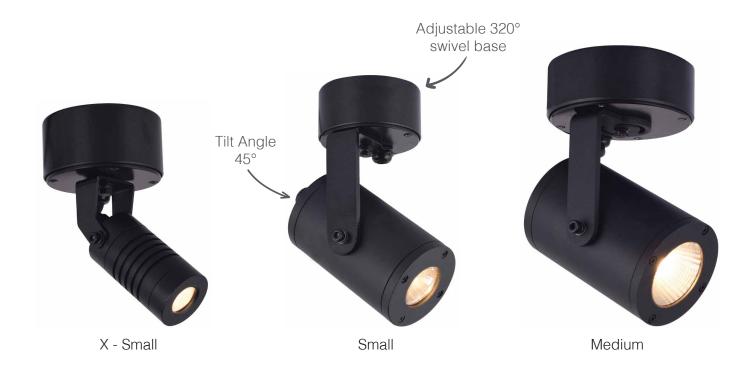

## Bullet - SM Surface Mount Spotlight

| Size:                       | X-Small                          | Small           | Medium     |  |
|-----------------------------|----------------------------------|-----------------|------------|--|
| Product Code:               | BBA08                            | BBA04           | BBA06      |  |
| Base Size (mm):             | 75Ø x 39D                        | 75Ø x 39D       | 100Ø x 39D |  |
| Beam Angle:                 | 30°                              | 23°             |            |  |
| Colour:                     |                                  | Black           |            |  |
| Driver:                     |                                  | Integral Driver |            |  |
| Head Size (mm):             | 36Ø x 70L                        | 65Ø x 105L      | 75Ø x 110L |  |
| Kelvins                     |                                  | 3500K           |            |  |
| Lumens:                     | 130lm                            | 440lm           | 920lm      |  |
| Material:                   | Powder coated anodised aluminium |                 |            |  |
| Mounting Type:              | Surface Mounted                  |                 |            |  |
| Technology:                 | Integrated LED                   |                 |            |  |
| Total Power<br>Consumption: | 2.6W                             | 5.5W            | 10.5W      |  |
| Watts:                      | 3W                               | 5W              | 10W        |  |