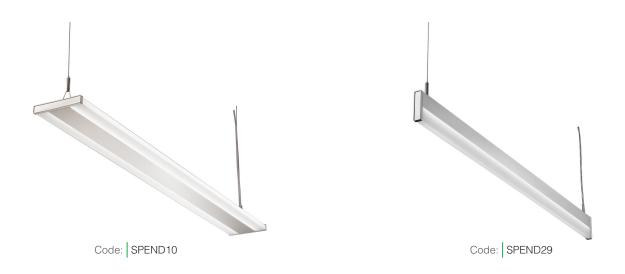

## Pendants - Spend

- Application: Commercial use
- All Pendants are supplied with 2M length adjustable suspension cables,
- 2 x anchor points & 1 x 90Ø x 30H ceiling rose
- All fittings include LED driver.

| Material:                                                 |           |        | CRI:    |         | L70:                 |  |
|-----------------------------------------------------------|-----------|--------|---------|---------|----------------------|--|
| Silver anodised Aluminium housing, polycarbonate diffuser |           |        | > 80    |         | 50,000hrs            |  |
| Product Code:                                             | Туре      | Watts: | Lumens: | Kelvins | s: Head Size (mm):   |  |
| SPEND19                                                   | Oval LED  | 28.8W  | 2780lm  | 4000K   | X 1225L x 140W x 35H |  |
| SPEND10                                                   | Panel LED | 28.8W  | 2630lm  | 4000K   | X 1220L x 145W x 20H |  |
| SPEND29                                                   | Strip LED | 14.4W  | 1500lm  | 4000K   | ( 1220L x 20W x 85H  |  |