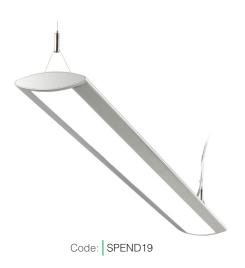

## Pendants - Spend

- Application: Commercial use
- All Pendants are supplied with 2M length adjustable suspension cables,
- 2 x anchor points & 1 x 90Ø x 30H ceiling rose
- All fittings include LED driver.

| Material:                                                 |           |        | CRI:    |         | L70:                 |  |
|-----------------------------------------------------------|-----------|--------|---------|---------|----------------------|--|
| Silver anodised Aluminium housing, polycarbonate diffuser |           |        | > 80    |         | 50,000hrs            |  |
| Product Code:                                             | Туре      | Watts: | Lumens: | Kelvins | s: Head Size (mm):   |  |
| SPEND19                                                   | Oval LED  | 28.8W  | 2780lm  | 4000K   | X 1225L x 140W x 35H |  |
| SPEND10                                                   | Panel LED | 28.8W  | 2630lm  | 4000K   | X 1220L x 145W x 20H |  |
| SPEND29                                                   | Strip LED | 14.4W  | 1500lm  | 4000K   | ( 1220L x 20W x 85H  |  |