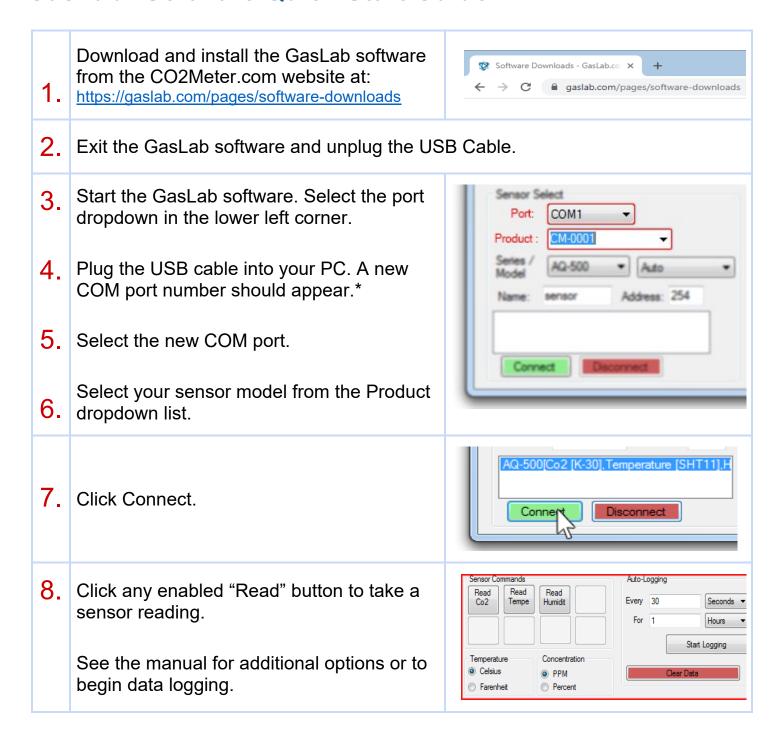

## GasLab® Software Quick Start Guide

<sup>\*</sup> Note: If a new COM# port does not appear in step 4:

Windows 7 Computers. Click this link and follow the instructions: <a href="https://www.ftdichip.com/Support/Documents/AppNotes/AN\_119\_FTDI\_Drivers\_Installation\_Guide\_fo">https://www.ftdichip.com/Support/Documents/AppNotes/AN\_119\_FTDI\_Drivers\_Installation\_Guide\_fo</a> r Windows7.pdf