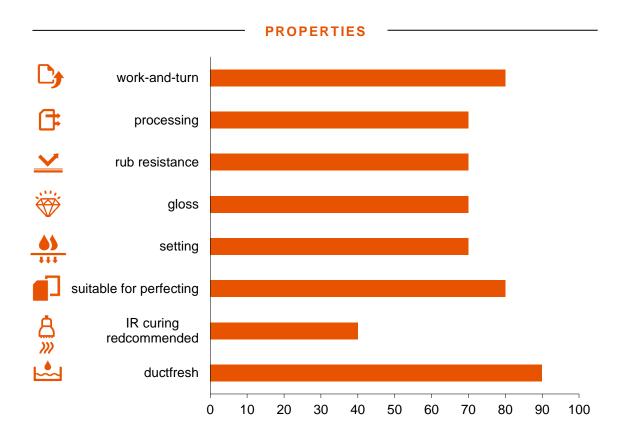

The Stability CF Series stands out for its:

- excellent runnability
- Very good rolling
- excellent ink/water balance
- good rub resistance
- suitable for IPA-free printing

The medium speed of setting of the Stability CF Series enables printing on almost all kinds of absorbing papers.