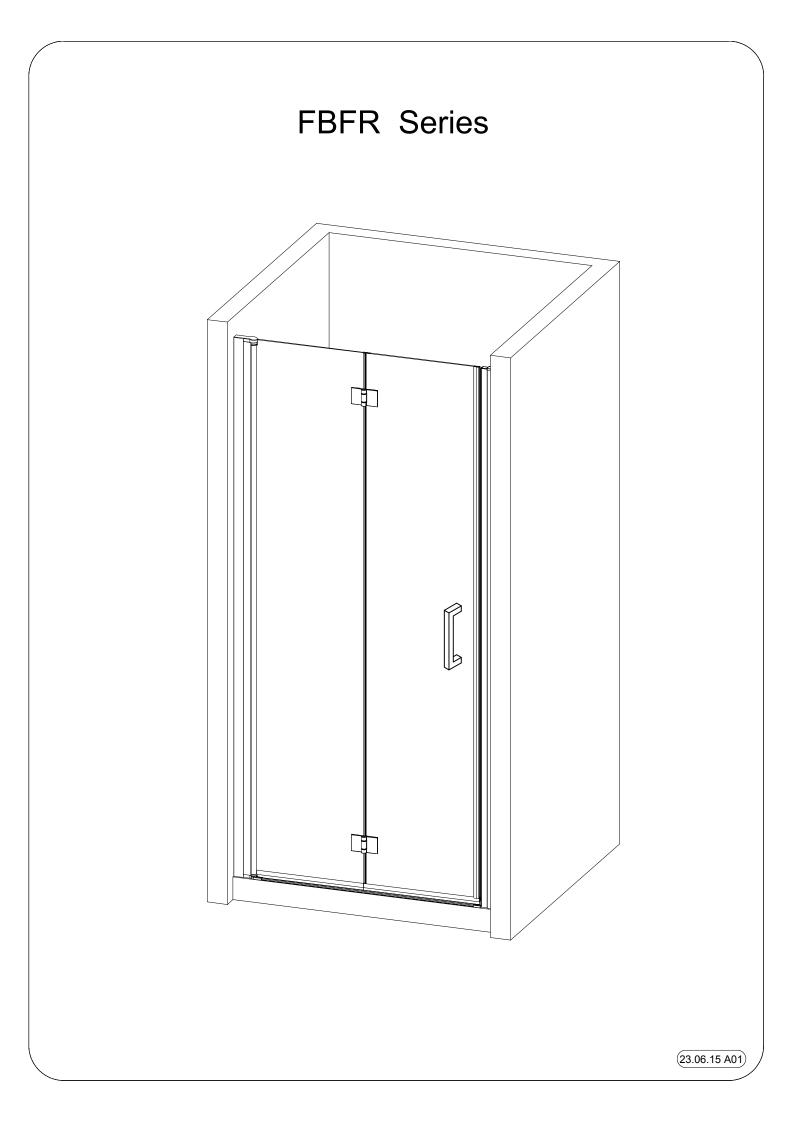

## General information

Please inspect the product immediately upon receipt for transit damage, missing packs/parts or manufacturing fault. Damage reported later cannot be accepted. Please handle the product with care avoiding knocks and shock loading to all sides and edges of the glass.

## Note: Safety glass can not be re-worked.

-Please read these instructions carefully before start of installation. -Special care should be taken when drilling walls to avoid hidden pipes or electrical cables.

-Note: this product is heavy and required two persons install.