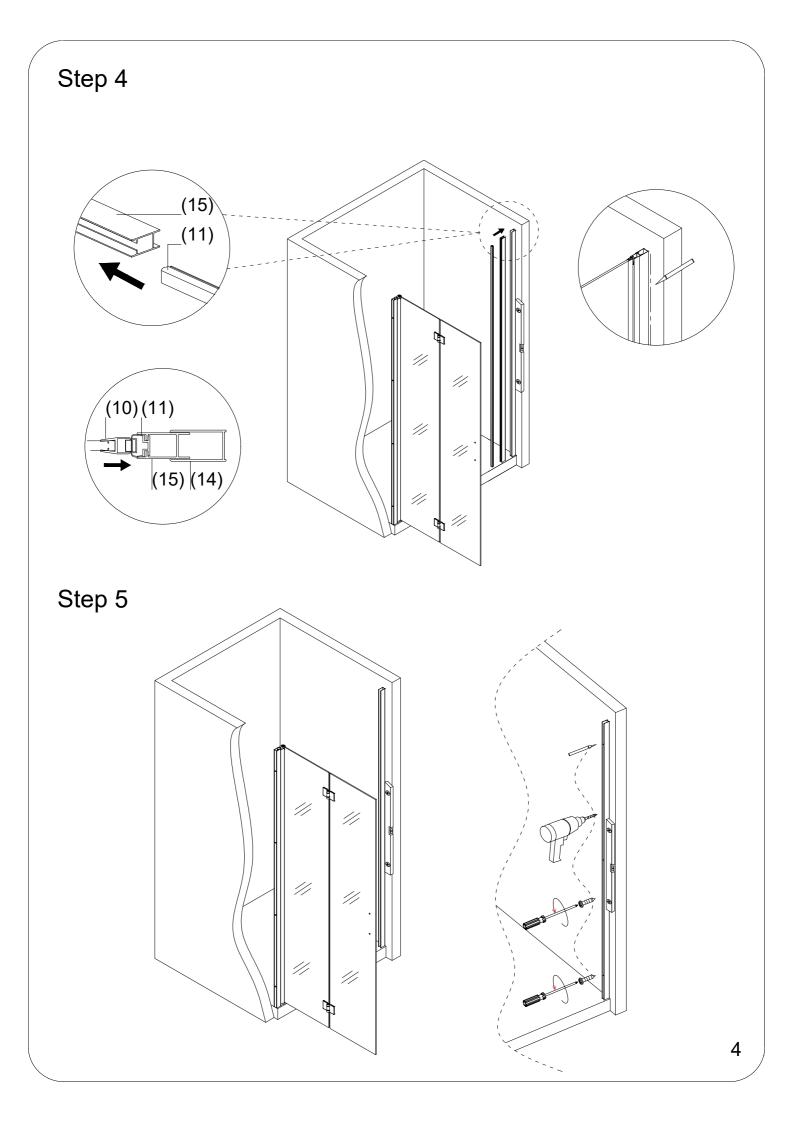

## **TOOLS REQUIRED**

| NO. | Description                  | QTY | Diagram   |
|-----|------------------------------|-----|-----------|
| 1   | Wall jamb                    | 1   | u 62.0    |
| 2   | Wall anchor                  | 8   |           |
| 3   | Metric Screw(3.9x30)         | 8   |           |
| 4   | Screw cover cap              | 6   | ) ()<br>) |
| 5   | Metric Screw(3.9x10)         | 6   |           |
| 6   | Glass                        | 1   |           |
| 7   | Hinge                        | 2   | <b>I</b>  |
| 8   | Water retaining rubber strip | 1   | FD        |
| 9   | Glass                        | 1   |           |
| 10  | Magnetic adhesive strip      | 1   |           |
| 11  | Magnetic adhesive strip      | 1   | Ţ         |

|     | $\cup$                          |     |                  |
|-----|---------------------------------|-----|------------------|
| NO. | Description                     | QTY | Diagram          |
| 12  | Decorative cover                | 1   |                  |
| 13  | Decorative cover                | 1   |                  |
| 14  | Wall jamb                       | 1   |                  |
| 15  | Wall jamb                       | 1   |                  |
| 16  | Water retaining block           | 1   |                  |
| 17  | Water retaining aluminium strip | 1   | <pre></pre>      |
| 18  | Water retaining block           | 1   |                  |
| 19  | Water retaining rubber strip    | 2   |                  |
| 20  | Handle                          | 1   |                  |
| 21  | Decorative plate                | 1   | $\bigtriangleup$ |
|     |                                 |     |                  |