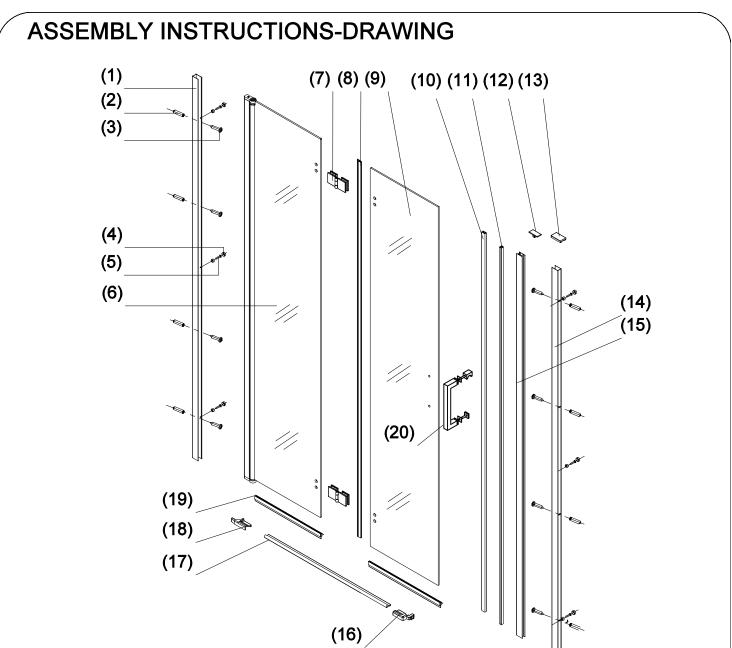

## **TOOLS REQUIRED**

| NO. | Description                  | QTY | Diagram   |
|-----|------------------------------|-----|-----------|
| 1   | Wall jamb                    | 1   | u 62.0    |
| 2   | Wall anchor                  | 8   |           |
| 3   | Metric Screw(3.9x30)         | 8   |           |
| 4   | Screw cover cap              | 6   | ) ()<br>) |
| 5   | Metric Screw(3.9x10)         | 6   |           |
| 6   | Glass                        | 1   |           |
| 7   | Hinge                        | 2   | <b>I</b>  |
| 8   | Water retaining rubber strip | 1   | FD        |
| 9   | Glass                        | 1   |           |
| 10  | Magnetic adhesive strip      | 1   |           |
| 11  | Magnetic adhesive strip      | 1   | Ţ         |

|     | $\cup$                          |     |                  |
|-----|---------------------------------|-----|------------------|
| NO. | Description                     | QTY | Diagram          |
| 12  | Decorative cover                | 1   |                  |
| 13  | Decorative cover                | 1   |                  |
| 14  | Wall jamb                       | 1   |                  |
| 15  | Wall jamb                       | 1   |                  |
| 16  | Water retaining block           | 1   |                  |
| 17  | Water retaining aluminium strip | 1   | <pre></pre>      |
| 18  | Water retaining block           | 1   |                  |
| 19  | Water retaining rubber strip    | 2   |                  |
| 20  | Handle                          | 1   |                  |
| 21  | Decorative plate                | 1   | $\bigtriangleup$ |
|     |                                 |     |                  |