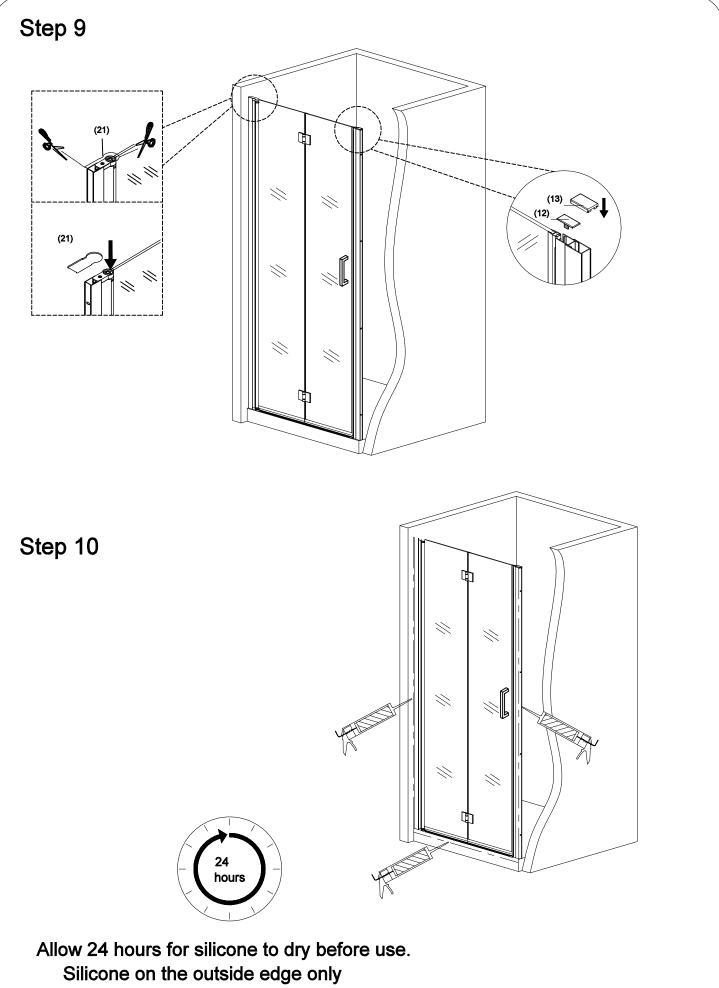

## **TOOLS REQUIRED**

| NO. | Description                  | QTY | Diagram   |
|-----|------------------------------|-----|-----------|
| 1   | Wall jamb                    | 1   | u 62.0    |
| 2   | Wall anchor                  | 8   |           |
| 3   | Metric Screw(3.9x30)         | 8   |           |
| 4   | Screw cover cap              | 6   | ) ()<br>) |
| 5   | Metric Screw(3.9x10)         | 6   |           |
| 6   | Glass                        | 1   |           |
| 7   | Hinge                        | 2   | <b>I</b>  |
| 8   | Water retaining rubber strip | 1   | FD        |
| 9   | Glass                        | 1   |           |
| 10  | Magnetic adhesive strip      | 1   |           |
| 11  | Magnetic adhesive strip      | 1   | Ţ         |

|     | $\cup$                          |     |                  |
|-----|---------------------------------|-----|------------------|
| NO. | Description                     | QTY | Diagram          |
| 12  | Decorative cover                | 1   |                  |
| 13  | Decorative cover                | 1   |                  |
| 14  | Wall jamb                       | 1   |                  |
| 15  | Wall jamb                       | 1   |                  |
| 16  | Water retaining block           | 1   |                  |
| 17  | Water retaining aluminium strip | 1   | <pre></pre>      |
| 18  | Water retaining block           | 1   |                  |
| 19  | Water retaining rubber strip    | 2   |                  |
| 20  | Handle                          | 1   |                  |
| 21  | Decorative plate                | 1   | $\bigtriangleup$ |
|     |                                 |     |                  |