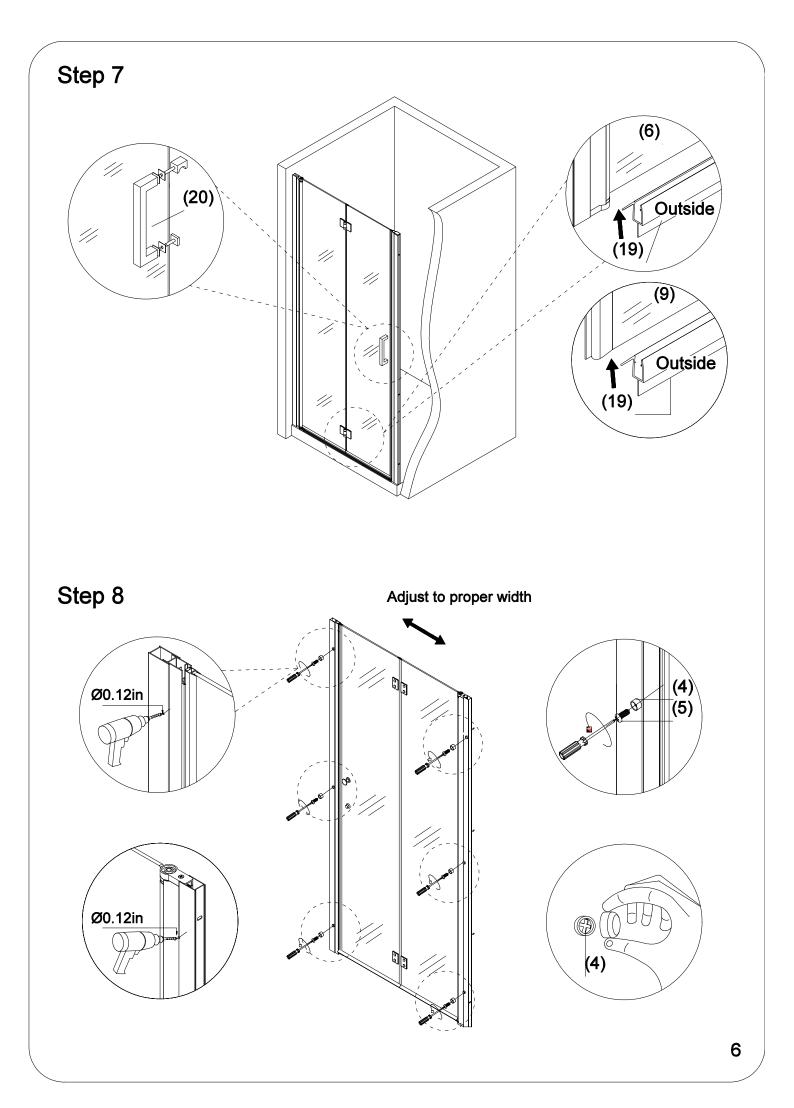

## **TOOLS REQUIRED**

| NO. | Description                  | QTY | Diagram   |
|-----|------------------------------|-----|-----------|
| 1   | Wall jamb                    | 1   | u 62.0    |
| 2   | Wall anchor                  | 8   |           |
| 3   | Metric Screw(3.9x30)         | 8   |           |
| 4   | Screw cover cap              | 6   | ) ()<br>) |
| 5   | Metric Screw(3.9x10)         | 6   |           |
| 6   | Glass                        | 1   |           |
| 7   | Hinge                        | 2   | <b>I</b>  |
| 8   | Water retaining rubber strip | 1   | FD        |
| 9   | Glass                        | 1   |           |
| 10  | Magnetic adhesive strip      | 1   |           |
| 11  | Magnetic adhesive strip      | 1   | Ţ         |

|     | $\cup$                          |     |                  |
|-----|---------------------------------|-----|------------------|
| NO. | Description                     | QTY | Diagram          |
| 12  | Decorative cover                | 1   |                  |
| 13  | Decorative cover                | 1   |                  |
| 14  | Wall jamb                       | 1   |                  |
| 15  | Wall jamb                       | 1   |                  |
| 16  | Water retaining block           | 1   |                  |
| 17  | Water retaining aluminium strip | 1   | <pre></pre>      |
| 18  | Water retaining block           | 1   |                  |
| 19  | Water retaining rubber strip    | 2   |                  |
| 20  | Handle                          | 1   |                  |
| 21  | Decorative plate                | 1   | $\bigtriangleup$ |
|     |                                 |     |                  |