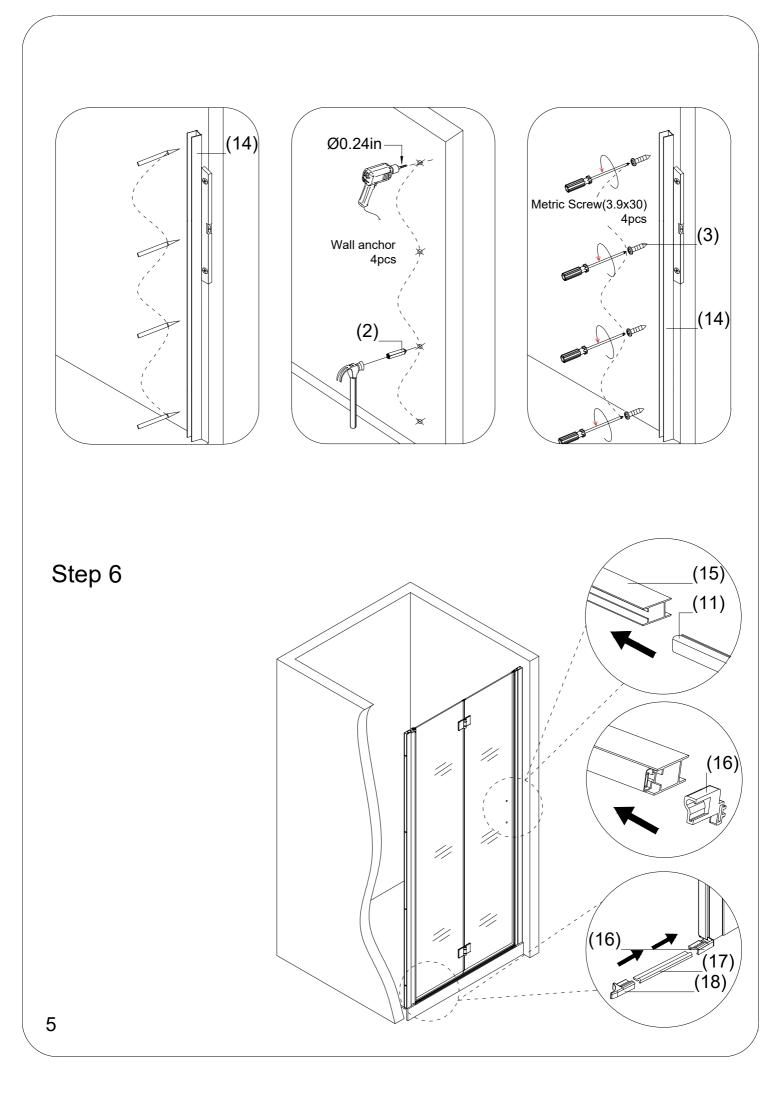

## **TOOLS REQUIRED**

| NO. | Description                  | QTY | Diagram   |
|-----|------------------------------|-----|-----------|
| 1   | Wall jamb                    | 1   | u 62.0    |
| 2   | Wall anchor                  | 8   |           |
| 3   | Metric Screw(3.9x30)         | 8   |           |
| 4   | Screw cover cap              | 6   | ) ()<br>) |
| 5   | Metric Screw(3.9x10)         | 6   |           |
| 6   | Glass                        | 1   |           |
| 7   | Hinge                        | 2   | <b>I</b>  |
| 8   | Water retaining rubber strip | 1   | FD        |
| 9   | Glass                        | 1   |           |
| 10  | Magnetic adhesive strip      | 1   |           |
| 11  | Magnetic adhesive strip      | 1   | Ţ         |

|     | $\cup$                          |     |                  |
|-----|---------------------------------|-----|------------------|
| NO. | Description                     | QTY | Diagram          |
| 12  | Decorative cover                | 1   |                  |
| 13  | Decorative cover                | 1   |                  |
| 14  | Wall jamb                       | 1   |                  |
| 15  | Wall jamb                       | 1   |                  |
| 16  | Water retaining block           | 1   |                  |
| 17  | Water retaining aluminium strip | 1   | <pre></pre>      |
| 18  | Water retaining block           | 1   |                  |
| 19  | Water retaining rubber strip    | 2   |                  |
| 20  | Handle                          | 1   |                  |
| 21  | Decorative plate                | 1   | $\bigtriangleup$ |
|     |                                 |     |                  |