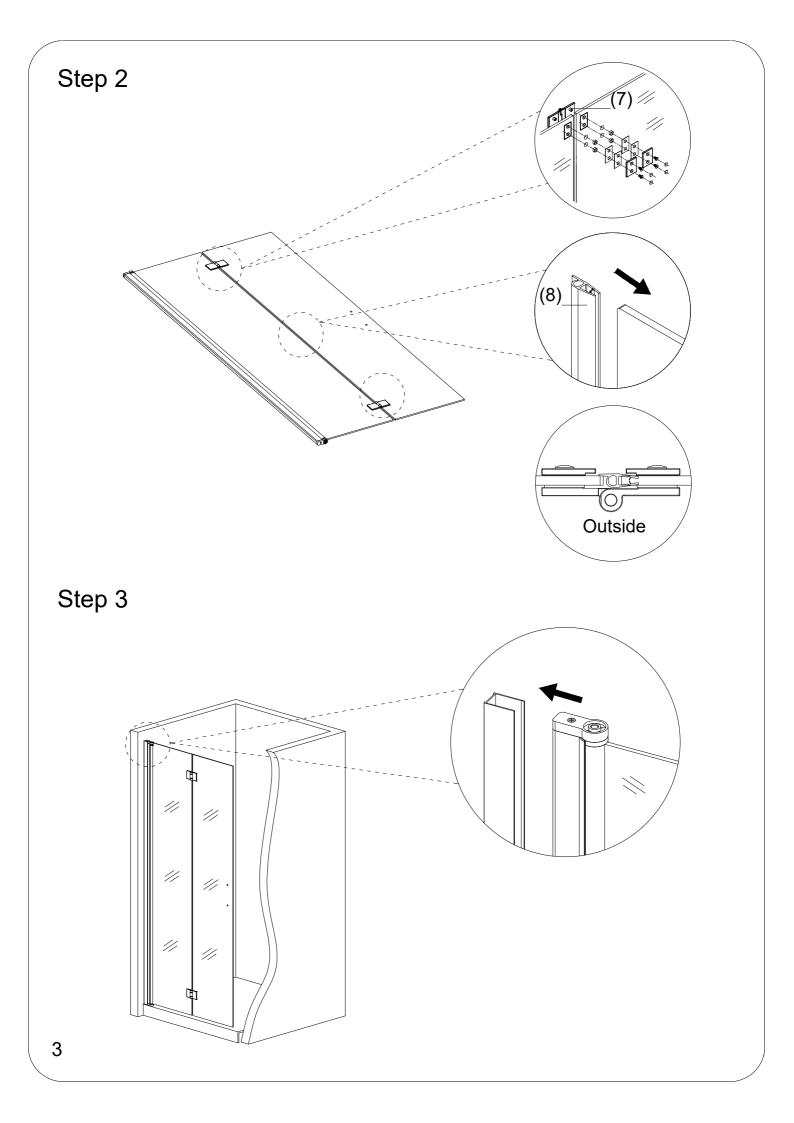

## **TOOLS REQUIRED**

| NO. | Description                  | QTY | Diagram   |
|-----|------------------------------|-----|-----------|
| 1   | Wall jamb                    | 1   | u 62.0    |
| 2   | Wall anchor                  | 8   |           |
| 3   | Metric Screw(3.9x30)         | 8   |           |
| 4   | Screw cover cap              | 6   | ) ()<br>) |
| 5   | Metric Screw(3.9x10)         | 6   |           |
| 6   | Glass                        | 1   |           |
| 7   | Hinge                        | 2   | <b>I</b>  |
| 8   | Water retaining rubber strip | 1   | FD        |
| 9   | Glass                        | 1   |           |
| 10  | Magnetic adhesive strip      | 1   |           |
| 11  | Magnetic adhesive strip      | 1   | Ţ         |

|     | $\cup$                          |     |                  |
|-----|---------------------------------|-----|------------------|
| NO. | Description                     | QTY | Diagram          |
| 12  | Decorative cover                | 1   |                  |
| 13  | Decorative cover                | 1   |                  |
| 14  | Wall jamb                       | 1   |                  |
| 15  | Wall jamb                       | 1   |                  |
| 16  | Water retaining block           | 1   |                  |
| 17  | Water retaining aluminium strip | 1   | <pre></pre>      |
| 18  | Water retaining block           | 1   |                  |
| 19  | Water retaining rubber strip    | 2   |                  |
| 20  | Handle                          | 1   |                  |
| 21  | Decorative plate                | 1   | $\bigtriangleup$ |
|     |                                 |     |                  |