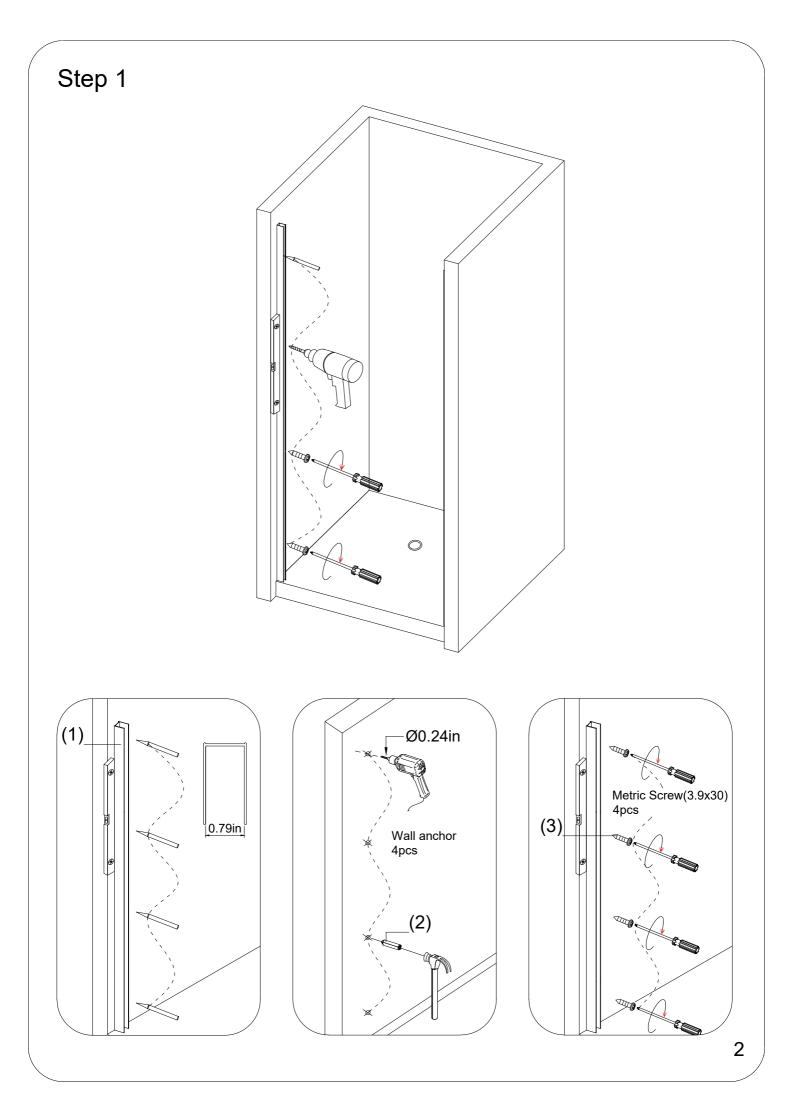

## Note: Safety glass can not be re-worked.

-Please read these instructions carefully before start of installation. -Special care should be taken when drilling walls to avoid hidden pipes or electrical cables.

-Note: this product is heavy and required two persons install.