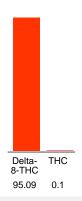

#### Cannabinoid Profile

## Cannabinoid Profile by HPLC

0.10%

Calculated THC Yield

0.00%

Calculated CBD Yield

| Cannabinoid          | % wt  | mg/g  |
|----------------------|-------|-------|
| Delta-8-THC          | 95.09 | 950.9 |
| THC                  | 0.1   | 1.0   |
| Total Cannabinoids   | 95.19 | 951.9 |
| Calculated THC Yield | 0.10  | 1.00  |
| Calculated CBD Yield | 0.00  | 0.00  |
|                      |       |       |