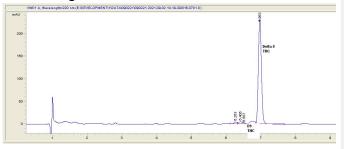

# **Marin Analytics**

# **Analysis Report**

### Sonex Labs

robert@sonexlabs.us 214-769-0247

# Sample 247-090221-612

24221-STL103-F343

Sample Submitted: 09-02-2021; Report Date: 09-03-2021

## 24221-STL103-F343

Distillate

#### Chromatogram



#### Cannabinoid Profile



## Cannabinoid Profile by HPLC

0.10%

Calculated THC Yield

0.00%

Calculated CBD Yield

| Cannabinoid          | % wt  | mg/g  |
|----------------------|-------|-------|
| Delta-8-THC          | 95.09 | 950.9 |
| THC                  | 0.1   | 1.0   |
| Total Cannabinoids   | 95.19 | 951.9 |
| Calculated THC Yield | 0.10  | 1.00  |
| Calculated CBD Yield | 0.00  | 0.00  |
|                      |       |       |

Calculated Maximum THC Yield = THC + 0.877 \* THCA Calculated Maximum CBD Yield = CBD + 0.877 \* CBDA

95.19%

**Total Cannabinoids** 

### Marin Analytics, LLC

250 Bel Marin Keys Blvd, Suite D4 Novato, CA 94949

415-936-6477 / sarabiancalana1@gmail.com

Sara Biancalana

This sample has been tested by Marin Analytics, LLC using valid testing method