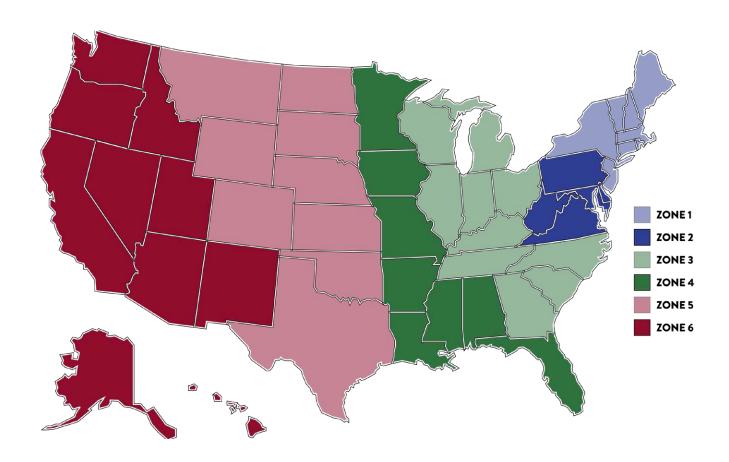

## STANDARD SHIPPING CHARGES BY ZONE & ORDER WEIGHT

| TOTAL ORDER WEIGHT                 | ZONE 1  | ZONE 2  | ZONE 3  | ZONE 4  | ZONE 5  | ZONE 6  |
|------------------------------------|---------|---------|---------|---------|---------|---------|
| up to 3 pounds (tier 1)            | \$8.99  | \$9.49  | \$9.99  | \$10.49 | \$10.99 | \$11.49 |
| 3.01 to 5.00 pounds (tier 2)       | \$9.99  | \$10.49 | \$11.49 | \$11.99 | \$12.49 | \$13.49 |
| 5.01 or more pounds (tier 3 - max) | \$11.49 | \$11.99 | \$12.99 | \$13.49 | \$13.99 | \$14.99 |

## **DELIVERY TIMES BY ZONE**

| TOTAL ORDER WEIGHT              | ZONE 1 | ZONE 2 | ZONE 3 | ZONE 4 | ZONE 5 | ZONE 6 |
|---------------------------------|--------|--------|--------|--------|--------|--------|
| Business Days after Fulfillment | 1-2    | 1-3    | 2-4    | 2-4    | 3-5    | 4-6    |