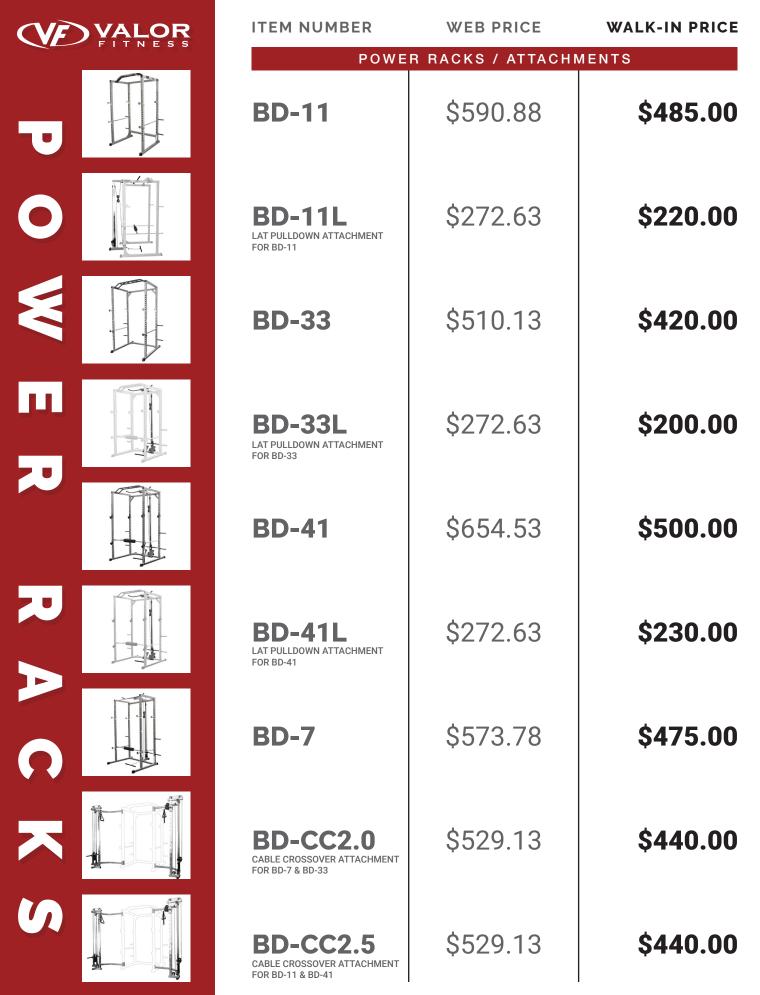

BPKG-5        | QTY. 2 | \$100.68         | \$85.00  |
| BPKG-10       | QTY. 2 | \$200.43         | \$160.00 |
| BPKG-15       | QTY. 1 | \$150.08         | \$120.00 |
| BPKG-20       | QTY. 1 | \$200.43         | \$160.00 |
| BPKG-25       | QTY. 1 | \$250.78         | \$200.00 |
|               | ВІ     | PKG CHANGE PLATI | ES       |
| BPKG-0.5CP    | QTY. 4 | \$30.38          | \$17.00  |
| BPKG-1.0CP    | QTY. 4 | \$56.98          | \$34.00  |
| BPKG-1.5CP    | QTY. 4 | \$79.78          | \$51.00  |
| BPKG-2.0CP    | QTY. 4 | \$91.98          | \$68.00  |
| BPKG-2.5CP    | QTY. 4 | \$113.98         | \$85.00  |
| BPKG-5.0CP    | QTY. 4 | \$199.48         | \$170.00 |
|               |        |                  |          |

**WEB PRICE** 

**BPI BUMPER PLATES** 

**WALK-IN PRICE**