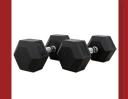

## DUMBBELLS

PLATES

POWER RACKS-

D C M B

U

3LB - 35LB Sold in pairs

40LB - 100LB Sold individually

**HEXAGON SHAPE** Our dumbbells have a hexagon shaped cap to prevent rolling and keep the dumbbell in place.

> **STEEL HANDLE** knurled dumbbell handle that is contoured for a secure grip  $\ \, \text{during exercise}.$

**UNIQUE TRAINING** Dumbbells can be used to perform numerous exercises to customize your workout

**RUBBER CAPPED** tough and extremely durable rubber cap on both ends of the dumbbell

| ITEM NUMBER                                                           | WEB PRICE                                                                                    | WALK-IN PRICE                                                                             |
|-----------------------------------------------------------------------|----------------------------------------------------------------------------------------------|-------------------------------------------------------------------------------------------|
|                                                                       | SOLD IN PAIRS                                                                                |                                                                                           |
| RH-3                                                                  | \$21.83                                                                                      | \$10.00                                                                                   |
| RH-5                                                                  | \$34.18                                                                                      | \$17.00                                                                                   |
| RH-8                                                                  | \$45.58                                                                                      | \$27.00                                                                                   |
| RH-10                                                                 | \$56.03                                                                                      | \$34.00                                                                                   |
| RH-12                                                                 | \$62.68                                                                                      | \$41.00                                                                                   |
| RH-15                                                                 | \$76.93                                                                                      | \$51.00                                                                                   |
| RH-20                                                                 | \$101.63                                                                                     | \$68.00                                                                                   |
| RH-25                                                                 | \$127.28                                                                                     | \$85.00                                                                                   |
| RH-30                                                                 | \$151.98                                                                                     | \$102.00                                                                                  |
| RH-35                                                                 | \$177.63                                                                                     | \$118.00                                                                                  |
|                                                                       | SOLD INDIVIDUALLY                                                                            |                                                                                           |
|                                                                       |                                                                                              |                                                                                           |
| RH-40                                                                 | \$101.63                                                                                     | \$68.00                                                                                   |
| RH-40<br>RH-45                                                        | \$101.63<br>\$112.08                                                                         | \$68.00<br>\$76.00                                                                        |
|                                                                       |                                                                                              |                                                                                           |
| RH-45                                                                 | \$112.08                                                                                     | \$76.00                                                                                   |
| RH-45<br>RH-50                                                        | \$112.08<br>\$127.28                                                                         | \$76.00<br>\$85.00                                                                        |
| RH-45<br>RH-50<br>RH-55                                               | \$112.08<br>\$127.28<br>\$139.63                                                             | \$76.00<br>\$85.00<br>\$93.00                                                             |
| RH-45<br>RH-50<br>RH-55<br>RH-60                                      | \$112.08<br>\$127.28<br>\$139.63<br>\$151.98                                                 | \$76.00<br>\$85.00<br>\$93.00<br>\$102.00                                                 |
| RH-45<br>RH-50<br>RH-55<br>RH-60<br>RH-70                             | \$112.08<br>\$127.28<br>\$139.63<br>\$151.98<br>\$196.63                                     | \$76.00<br>\$85.00<br>\$93.00<br>\$102.00<br>\$118.00                                     |
| RH-45<br>RH-50<br>RH-55<br>RH-60<br>RH-70<br>RH-80                    | \$112.08<br>\$127.28<br>\$139.63<br>\$151.98<br>\$196.63<br>\$199.98                         | \$76.00<br>\$85.00<br>\$93.00<br>\$102.00<br>\$118.00<br>\$136.00                         |
| RH-45<br>RH-50<br>RH-55<br>RH-60<br>RH-70<br>RH-80<br>RH-90           | \$112.08<br>\$127.28<br>\$139.63<br>\$151.98<br>\$196.63<br>\$199.98<br>\$224.28             | \$76.00<br>\$85.00<br>\$93.00<br>\$102.00<br>\$118.00<br>\$136.00<br>\$156.00             |
| RH-45<br>RH-50<br>RH-55<br>RH-60<br>RH-70<br>RH-80<br>RH-90           | \$112.08<br>\$127.28<br>\$139.63<br>\$151.98<br>\$196.63<br>\$199.98<br>\$224.28<br>\$254.98 | \$76.00<br>\$85.00<br>\$93.00<br>\$102.00<br>\$118.00<br>\$136.00<br>\$156.00             |
| RH-45<br>RH-50<br>RH-55<br>RH-60<br>RH-70<br>RH-80<br>RH-90<br>RH-100 | \$112.08<br>\$127.28<br>\$139.63<br>\$151.98<br>\$196.63<br>\$199.98<br>\$224.28<br>\$254.98 | \$76.00<br>\$85.00<br>\$93.00<br>\$102.00<br>\$118.00<br>\$136.00<br>\$156.00<br>\$170.00 |