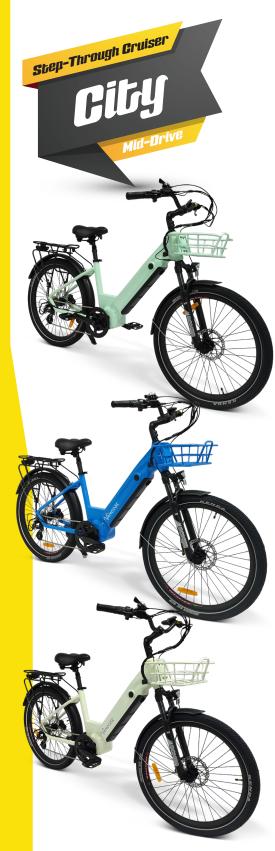

## Model: City Cruiser

VM-CR 48-0-500-0-150

## SPECIFICATIONS: CLASS 2 EBIKE

Motor(s)

Mid Motor BAFANG BBS-02 500W

Controller 48V 500W controller, rated current 20Amp

**Battery** 

Battery 48V 15Ah Samsung™ lithium-ion battery UPGRADED

Battery Watt Hours 720 Wh

Wiring High quality, weather-resistent connectors and wiring harness.

Distance per charge 36 miles or 58 kilometres

Display

Display DZ41 Color display UPGRADED

USB Plugin No

**Braking System** 

Braking Components Front and rear Logan™ Hydraulic Brakes

Brake Roter Front and rear Tektro™ 180mm

Brake pad Metallic

**Frameset** 

Frame 6061 "aircraft" aluminum alloy frame with rear rack and front basket

Front fork BOXER Oil suspention alloy front fork

Wheels

Rims Custom build Aluminum alloy Front tire 26" x 2.4" KENDA™ City Rear Tire 26" x 2.4" KENDA™ City

Max tire size 26" x 2.4"

Drivetrain

Shifters SHIMANO™ Altus 7-Speed UPGRADED
Rear Derailleur SHIMANO™ Altus 7-Speed UPGRADED

Crank Prowheel™ alloy
Cassette/Freewheel SHIMANO™ 7 Speed

Chainring PROMAX™ 42T with chain guard

Chain Anti-rust 142 links

Pedals VP™ Aluminum Alloy Black

Other Equipment

Saddle Comfort saddle

Handle Bar PROMAX™ aluminum alloy
Stem PROMAX™ aluminum alloy
Seat post PROMAX™ suspension post
Kickstand Custom built side kick
Headlight Wired LED UPGRADED
Tail light Wired LED UPGRADED
Charger 48V 2Amp charger.

Voltage input: 110V~230V

**Dimensions** 

Suitable rider height 5'2" - 6'4" Max. load 300 lbs.

Light, agile, and ready to take you where you need to go! The Vamoose City Cruiser provides a 500W mid-motor city bike perfect for rides in the neighbourhood, a trip to the grocery store, or even for your daily commute!