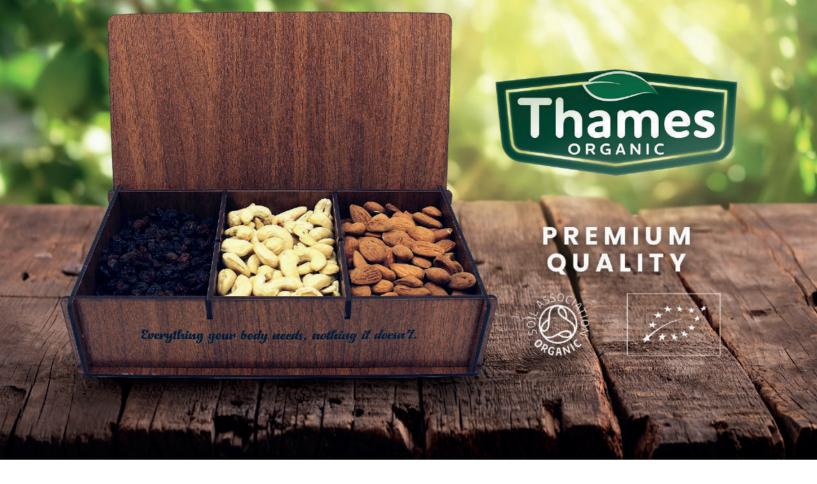

# **Gift Boxes**

Organic Premium Royal Gift Box

Organic Premium Royal Gift Box (with Almonds and Walnuts)

Organic Premium Royal Gift Box 2 - Mulberries, Dates, Raisins

Organic Premium Royal Gift Box 3 - Cashews, Almonds, Raisins

Organic Royal Gift Box

Organic Royal Gift Box (with Almond and Walnuts)

Organic Thames Heart Gift Box 1

Organic Thames Heart Gift Box 2