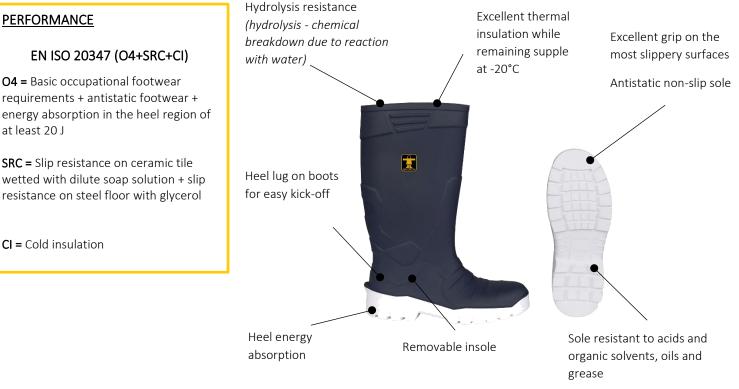

#### PROTECTION FRAMEWORK

**EN ISO 20347: 2012** – Occupational footwear that is not exposed to any mechanical risks (impact or compression)

For professional use: Fishing - agriculture - industry - cleaning or other activities requiring this kind of protection.

#### PRINCIPAL MATERIALS

Polyurethane

Easy to clean

For maximum protection, check the condition of your boots thoroughly before each use.

DO NOT USE the boots if the protective parts (i.e. to ecap, sole) are damaged.