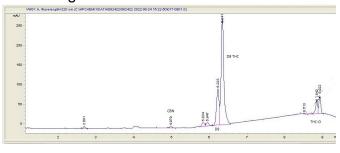

#### Chromatogram

Notes: THC-O 0.15% (180mg/unit) based on chromatogram;

Calculated Maximum CBD Yield = CBD + 0.877 \* CBDA

CBN