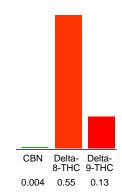

### Cannabinoid Profile

% wt

0.004

0.55

0.13

0.68

0.13

0.00

Cannabinoid

Delta-8-THC

Delta-9-THC

**Total Cannabinoids** 

Calculated CBD Yield

Calculated Delta-9-THC Yield

no reference standard is available.

Calculated Maximum Delta-9-THC Yield = Delta-9-THC + 0.877 \* THCA