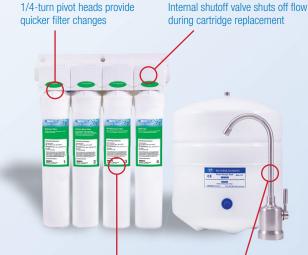

- 1/4-turn pivot filter heads reduce space requirements, provide easy access
- Built-in shutoff valves speed up filter replacement
- High-production membrane filters contaminants down to 1/10,000 of a micron\*
- Top Mount Designer Faucet included
- Adapt-A-Valve<sup>™</sup> easily connects to water source
- Eliminates need for bottled water

### Convenient

Kwik-Change cartridges with auto-shutoff