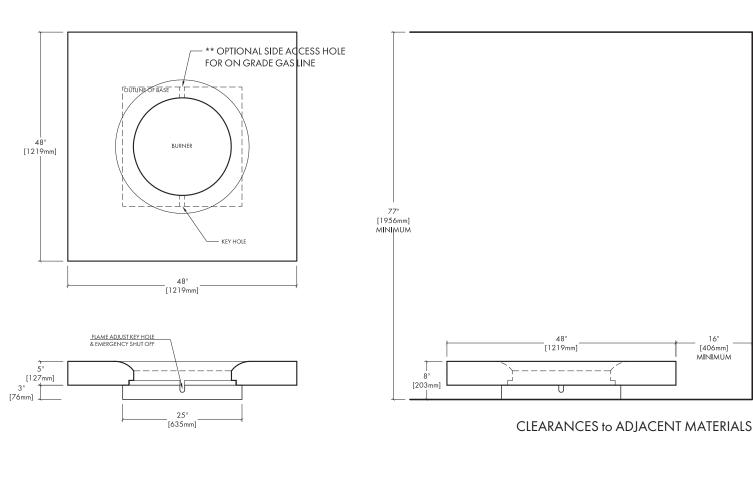

### HALO 48 LOW MATCH LIT

NG & LP

Fire is beautiful and also dangerous if not handled properly. Please have a qualified gas fitter setup and install this product according to local codes.

This product has been tested and certified by Labtest Certification Inc. as being safe, as long as these minimum clearances to adjacent materials are maintained.