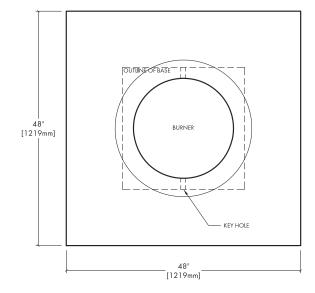

## NORTH AMERICA SPECIFICATIONS

Gas type:Natural GasPropaneInlet press:7.0" w.c.11" w.cManifold press:5.8" w.c.10.5"w.c.Heat Output:60,000 BTU60,000 BTU

ANSI Z21.97-2014 CSA 2.17-2017

**CLEARANCES to ADJACENT MATERIALS** 

## CONCRETE SPECS

Strength: 10,000 psi (proprietary) Weight: Top - 526 lbs / 239 Kg

Box & Base - 230 lbs / 105 Kg

ACCESSORIES

1/ All Weather Fabric Cover /extends warranty.

2/ Clear Anodized Aluminum top / 1/4" plate with rubber feet / extends warranty