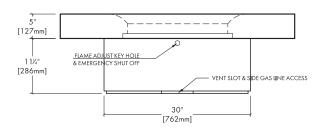

## NORTH AMERICA SPECIFICATIONS

Gas type:Natural GasPropaneInlet press:7.0" w.c.11" w.cManifold press:5.8" w.c.10.5"w.c.Heat Output:60,000 BTU60,000 BTU

ANSI Z21.97-2014 CSA 2.17-2017

**CLEARANCES to ADJACENT MATERIALS** 