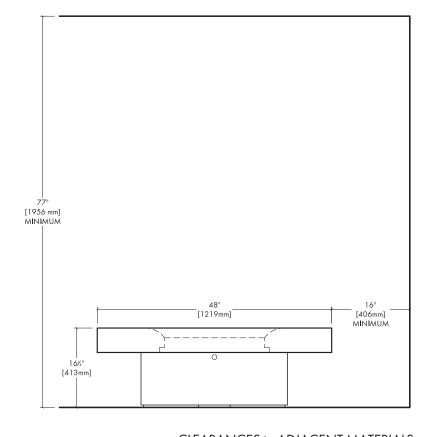

## HALO 48 ELEVATED MATCH LIT

NG & LP

Fire is beautiful and also dangerous if not handled properly. Please have a qualified gas fitter setup and install this product according to local codes.

This product has been tested and certified by Labtest Certification Inc. as being safe, as long as these minimum clearances to adjacent materials are maintained.

## NORTH AMERICA SPECIFICATIONS

Gas type:Natural GasPropaneInlet press:7.0" w.c.11" w.cManifold press:5.8" w.c.10.5"w.c.Heat Output:60,000 BTU60,000 BTU

ANSI Z21.97-2014 CSA 2.17-2017

**CLEARANCES to ADJACENT MATERIALS** 