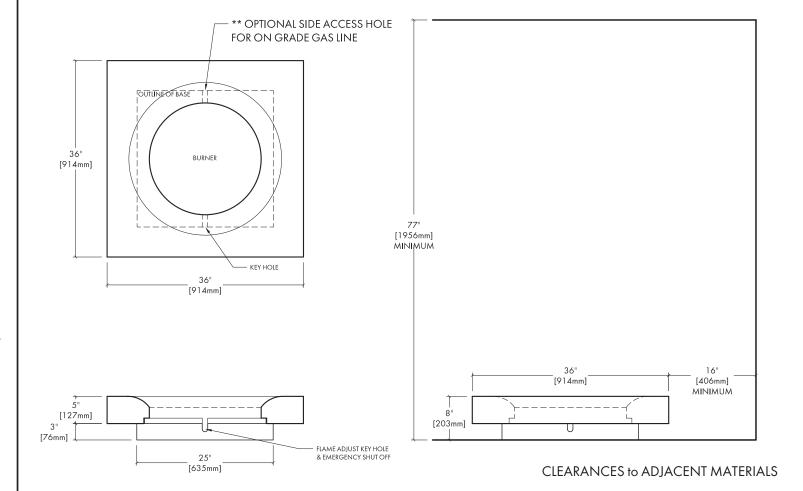

## HALO 36 MATCH LIT

NG & LP

Fire is beautiful and also dangerous if not handled properly. Please have a qualified gas fitter setup and install this product according to local codes.

This product has been tested and certified by Labtest Certification Inc. as being safe, as long as these minimum clearances to adjacent materials are maintained.