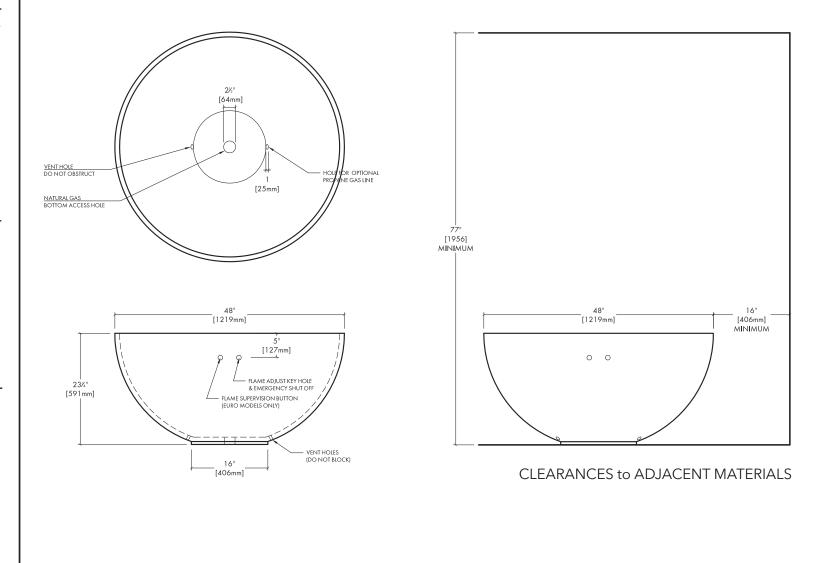

This product has been tested and certified by Labtest Certification Inc. as being safe, as long as these **minimum clearances** to adjacent materials are maintained.

## CONCRETE SPECS

Strength:10,000 psi (proprietary)Weight:317 lbs / 144 kg