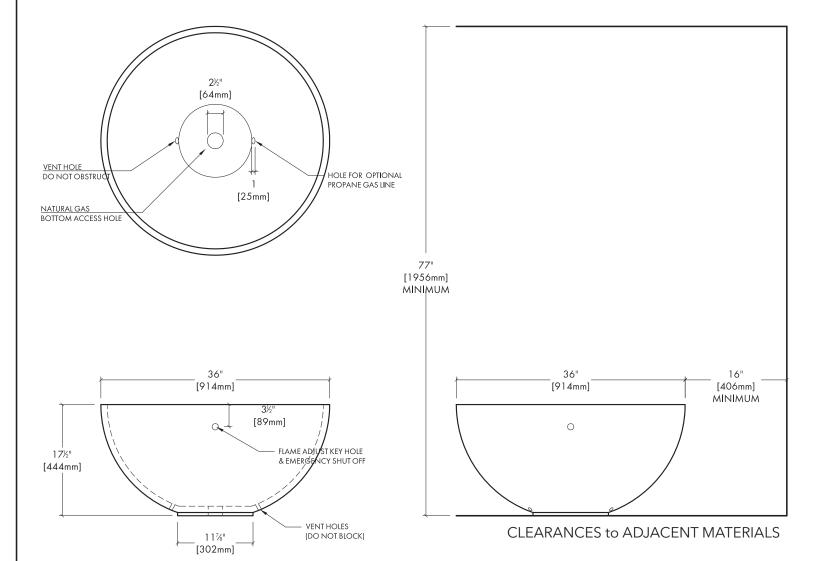

This product has been tested and certified by Labtest Certification Inc. as being safe, as long as these minimum clearances to adjacent materials are maintained.

#### CONCRETE SPECS

Strength: 10,000 psi (proprietary)

Weight: 156 lbs / 71 kg