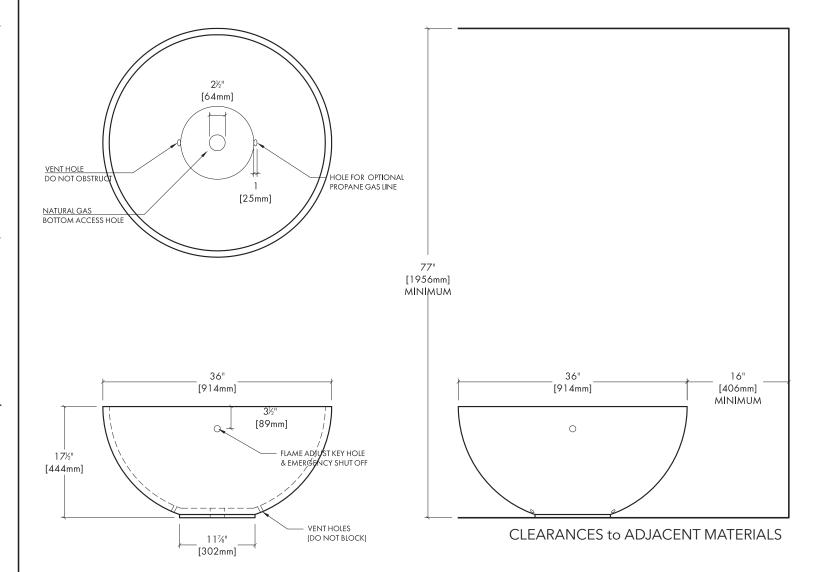

### HEMI 36 MATCH LIT

NG & LP

Fire is beautiful and also dangerous if not handled properly. Please have a qualified gas fitter setup and install this product according to local codes.

This product has been tested and certified by Labtest Certification Inc. as being safe, as long as these minimum clearances to adjacent materials are maintained.

### FOR OUTDOOR USE ONLY

### NORTH AMERICA SPECIFICATIONS

Natural Gas Gas type: **Propane** Inlet press: 7.0" w.c. 11" w.c Manifold press: 5.8" w.c. 10.5"w.c. Heat Output: 60,000 BTU 60,000 BTU

ANSI Z21.97-2014 CSA 2.17-2017