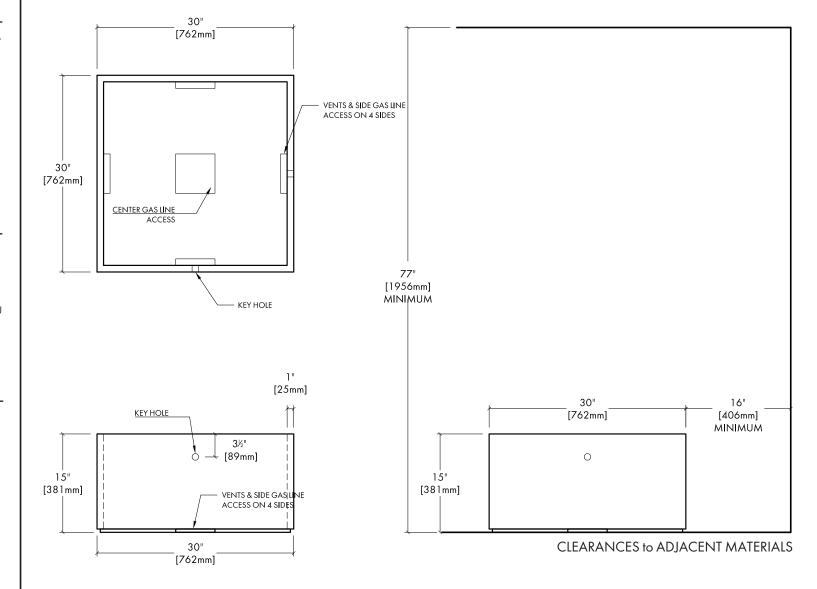

## FIREBOX 30 MATCH LIT

NG & LP

Fire is beautiful and also dangerous if not handled properly. Please have a qualified gas fitter setup and install this product according to local codes.

This product has been tested and certified by Labtest Certification Inc. as being safe, as long as these minimum clearances to adjacent materials are maintained.

## FOR OUTDOOR USE ONLY