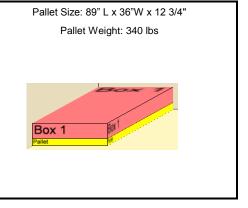

#### **Carton & Skid Information**

|        | _         |              | Outsid | e Box Dime | ensions | Box Weight |                   |     |      |
|--------|-----------|--------------|--------|------------|---------|------------|-------------------|-----|------|
|        | Product # | UPC          | L"     | W"         | H"      | (lbs)      | (f <sup>3</sup> ) | Tie | High |
| Box 1  | YP11931   | 628222119319 | 88 3/4 | 35 7/8     | 8       | 240        | 14.740            | 1   | 6    |
| Pallet |           |              | 89     | 36         | 4 1/4   | 100        |                   |     |      |
|        |           |              |        |            |         | 340        | 15 740            |     |      |