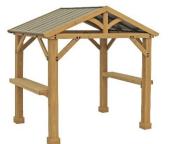

# **Yardistry Product Information Sheet**

|                     | Meridian Grilling             |
|---------------------|-------------------------------|
| Unit Name_          | Pavilion                      |
| Product #_          | YM11931                       |
| UPC_                | 628222119319                  |
| Set Up Dimensions _ | 5' 8 9/16" L x 8' W x 8'10" H |
| Sold to _           | Marketwide                    |

### **Unique Features:**

| Coffee Brown Aluminum Roofing       |                                     |                            |
|-------------------------------------|-------------------------------------|----------------------------|
| Natural Cedar Stain                 | Corner Brackets used as post mounts | Instructions Available In: |
| 5" x 5" x 83" Post                  | 5 year limited warranty             | ✓ English                  |
| Helpful hints video available       |                                     | ✓ French                   |
| Shelf on 5'4 5/8" side (Short side) |                                     | ✓ Spanish                  |

#### **Unit Information**

| Dimension from outside to outside of Posts | Dimension to center of<br>Posts - for Footings | Dimension diagonally from post to post | 9   |       | Ground to top of Shelf |
|--------------------------------------------|------------------------------------------------|----------------------------------------|-----|-------|------------------------|
| 5' 4 9/16" x 7'0"                          | 4'11 9/16" x 6'7"                              | 7' 8"                                  | 79" | 24.5° | 40 5/8"                |