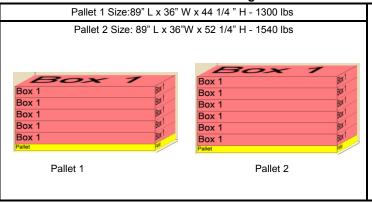

**Carton & Skid Information**

|        | _         |              | Outsid | e Box Dime | ensions | Box Weight |                   |     |      |
|--------|-----------|--------------|--------|------------|---------|------------|-------------------|-----|------|
|        | Product # | UPC          | L"     | W"         | H"      | (lbs)      | (f <sup>3</sup> ) | Tie | High |
| Box 1  | YP11931   | 628222119319 | 88 3/4 | 35 7/8     | 8       | 240        | 14.740            | 1   | 6    |
| Pallet |           |              | 89     | 36         | 4 1/4   | 100        |                   |     |      |
|        |           |              |        |            |         | 340        | 15 740            |     |      |

## **Pallet/Container Loading**

## **Ecommerce (Shipping Pre-Paid)**





| Sold to    |
|------------|
| Marketwide |