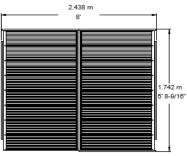

#### **Unit Information**

| Dimension from outside to outside of Posts | Dimension to center of<br>Posts - for Footings | Dimension diagonally from post to post | 9   |       | Ground to top of Shelf |
|--------------------------------------------|------------------------------------------------|----------------------------------------|-----|-------|------------------------|
| 5' 4 9/16" x 7'0"                          | 4'11 9/16" x 6'7"                              | 7' 8"                                  | 79" | 24.5° | 40 5/8"                |