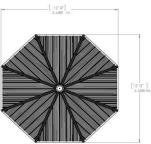

#### **Unit Information**

| Marker | Metric Dimension | Imperial Dimension |
|--------|------------------|--------------------|
| "A"    | 3.429 m          | 11'- 3"            |
| "B"    | 1.421 m          | 4'- 7-15/16"       |
| "C"    | 1.005 m          | 3'- 3-9/16'        |
| "D"    | 3 716 m          | 12'- 2-5/16"       |

#### **Roof Dimensions:**

• 12' 0" (3.6m) x 12' 0" (3.6m)