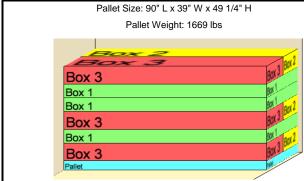

## **Carton & Skid Information**

|        |           |              | Outside Box Dimensions |    | Box Weight |       |                   |     |      |
|--------|-----------|--------------|------------------------|----|------------|-------|-------------------|-----|------|
|        | Product # | UPC          | L"                     | W" | H"         | (lbs) | (f <sup>3</sup> ) | Tie | High |
| Box 1  | YP11924   | 628222119241 | 90                     | 39 | 6 1/2      | 203   | 13.203            | 1   | 3    |
| Box 2  | YP11925   |              | 90                     | 18 | 8 1/2      | 160   | 7.969             | 1   | 3    |
| Box 3  | YP11926   |              | 90                     | 21 | 8 1/2      | 160   | 9.297             | 1   | 3    |
| Pallet |           |              | 90                     | 40 | 4 1/4      | 100   |                   |     |      |
|        |           |              |                        |    |            | 623   | 33.469            |     |      |

# Pallet/Container Loading

Pallet Size: 90" L x 39" W 19 1/4" H Pallet Weight: 623 lbs

**Ecommerce (Shipping Pre-Paid)** 

| Sold to    |  |
|------------|--|
| Marketwide |  |