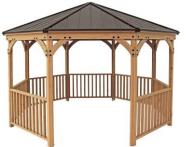

#### **Unique Features:**

| Natural Cedar Stain           |  |
|-------------------------------|--|
| Coffee Brown Aluminum Roofing |  |
| 5 year limited warranty       |  |
| Arched gussets                |  |
| 5 1/2" Beams                  |  |
|                               |  |

#### **Roof Dimensions:**

• 12' 0" (3.6m) x 12' 0" (3.6m)

#### Outside Post Dimensions:

- 11' 3" (3.4m) x 11' 3" (3.4m)
- Ground to bottom of beam:
- 6' 8.5" (2.04m)