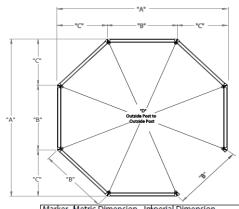

#### **Unit Information**

| Marker | Metric Dimension | Imperial Dimension |
|--------|------------------|--------------------|
| "A"    | 3.429 m          | 11'- 3"            |
| "B"    | 1.421 m          | 4'- 7-15/16"       |
| "C"    | 1.005 m          | 3'- 3-9/16'        |
| "D"    | 3 716 m          | 12'- 2-5/16"       |

#### Peak Height:

9' 11.3" (3.03m)

#### **Roof Dimensions:**

• 12' 0" (3.6m) x 12' 0" (3.6m)

#### Outside Post Dimensions:

- 11' 3" (3.4m) x 11' 3" (3.4m)
- Ground to bottom of beam:
- 6' 8.5" (2.04m)