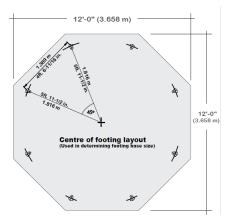

#### **Unit Information**

| Marker | Metric Dimension | Imperial Dimension |
|--------|------------------|--------------------|
| "A"    | 3.429 m          | 11'- 3"            |
| "B"    | 1.421 m          | 4'- 7-15/16"       |
| "C"    | 1.005 m          | 3'- 3-9/16'        |
| "D"    | 3 716 m          | 12'- 2-5/16"       |

#### Outside Post Dimensions:

- 11' 3" (3.4m) x 11' 3" (3.4m)
- Ground to bottom of beam:
- 6' 8.5" (2.04m)