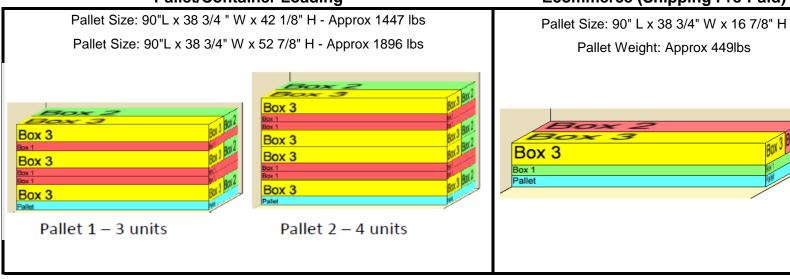

### **Carton & Skid Information**

|        |           |              | Outside box Diffierisions   Di |        | box weight |       |                   |     |      |
|--------|-----------|--------------|--------------------------------|--------|------------|-------|-------------------|-----|------|
|        | Product # | UPC          | Ľ                              | W"     | H"         | (lbs) | (f <sup>3</sup> ) | Tie | High |
| Box 1  | YP11824   |              | 90                             | 38 3/4 | 3 5/8      | 150   | 7.316             | 1   | 3    |
| Box 2  | YP11825   | 628222118244 | 90                             | 19 3/8 | 8 1/2      | 142   | 8.577             | 1   | 3    |
| Box 3  | YP11826   |              | 90                             | 19 3/8 | 8 1/2      | 157   | 8.577             | 1   | 3    |
| Pallet |           |              | 90                             | 38 3/4 | 4 1/4      | 100   |                   |     |      |
| -      |           | -            |                                |        |            | 549   | 27.471            |     |      |

# **Pallet/Container Loading**

# **Ecommerce (Shipping Pre-Paid)**

| Sold to    |
|------------|
| Marketwide |