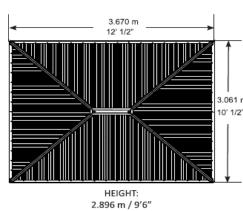

#### **Unit Information**

| Dimension from outside to outside of Posts | Dimension to center of<br>Posts - for Footings | Dimension diagonally from post to post | Ground to bottom of beam | Slope of the Roof |  |
|--------------------------------------------|------------------------------------------------|----------------------------------------|--------------------------|-------------------|--|
| 9' 1 7/8" x 11' 1 7/8"                     | 8' 8 3/8" x 10' 8 3/8"                         | 13' 1 7/8"                             | 83"                      | 21°               |  |