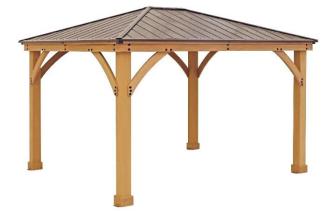

# **Yardistry Product Information Sheet**

10 x 12 Meridian
Unit Name Gazebo

Product # YM11824
UPC 628222118244

Set Up Dimensions 10 1/2" W x 12' 1/2" L x 9'6" H
Sold to Marketwide