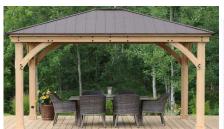

# **Yardistry Product Information Sheet**

| Unit Name         | 12' x 14' Meridain Gazebo<br>with Aluminum Roof |
|-------------------|-------------------------------------------------|
| Product #         | YM11772                                         |
| UPC_              | 628222117728                                    |
| Set Up Dimensions | 12' 1" L x 14' 1" W x 10' 3" H                  |
| Sold to           | Marketwide                                      |
|                   |                                                 |