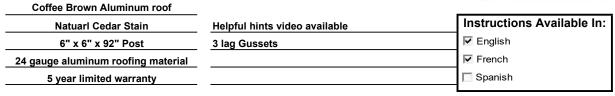

# **Yardistry Product Information Sheet**

| Unit Name         | 12' x 14' Meridain Gazebo<br>with Aluminum Roof |
|-------------------|-------------------------------------------------|
| Product #         | YM11772                                         |
| UPC_              | 628222117728                                    |
| Set Up Dimensions | 12' 1" L x 14' 1" W x 10' 3" H                  |
| Sold to           | Marketwide                                      |
|                   |                                                 |





### **Unique Features:**



#### **Unit Information**

|   | Dimension from outside to outside of Posts | Dimension to center of<br>Posts - for Footings | Dimension diagonally from post to post | Ground to bottom of beam | Slope of the Roof |  |
|---|--------------------------------------------|------------------------------------------------|----------------------------------------|--------------------------|-------------------|--|
| ĺ | 12' 10-3/8" L x 10' 10-3/8" W              | 12' 4-3/8" Lx 10' 4-3/8" W                     | 15' 5-1/4"                             | 86.5"                    | 21°               |  |

#### **Carton & Skid Information**

|        |           |              | Outside Box Dimensions |        | Box Weight |       |        |     |      |
|--------|-----------|--------------|---------