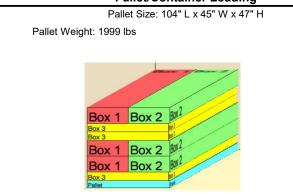

#### **Carton & Skid Information**

|        |           |              | Outside Box Dimensions |        | Box Weight |       |        |     |      |
|--------|-----------|--------------|------------------------|--------|------------|-------|--------|-----|------|
|        | Product # | UPC          | Ľ"                     | W"     | Ť          | (lbs) | (f3)   | Tie | High |
| Box 1  | YP11772   | 628222117728 | 104                    | 22 1/2 | 9 1/4      | 210   | 12.526 | 1   | 3    |
| Box 2  | YP11773   |              | 104                    | 22 1/2 | 9 1/4      | 175   | 12.526 | 1   | 3    |
| Box 3  | YP11774   |              | 104                    | 44 1/4 | 5          | 248   | 13.316 | 1   | 3    |
| Pallet |           |              | 104                    | 45     | 4 1/4      | 100   |        |     |      |
|        |           |              |                        |        |            | 733   | 41 368 |     |      |

## Pallet/Container Loading