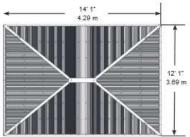

#### **Unit Information**

|   | Dimension from outside to outside of Posts | Dimension to center of<br>Posts - for Footings | Dimension diagonally from post to post | Ground to bottom of beam | Slope of the Roof |  |
|---|--------------------------------------------|------------------------------------------------|----------------------------------------|--------------------------|-------------------|--|
| ĺ | 12' 10-3/8" L x 10' 10-3/8" W              | 12' 4-3/8" Lx 10' 4-3/8" W                     | 15' 5-1/4"                             | 86.5"                    | 21°               |  |