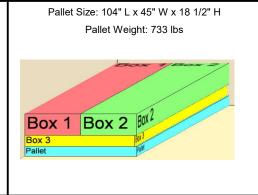

#### **Carton & Skid Information**

|        |           |              | Outside Box Dimensions |        | Box Weight |       |        |     |      |
|--------|-----------|--------------|------------------------|--------|------------|-------|--------|-----|------|
|        | Product # | UPC          | Ľ"                     | W"     | Ť          | (lbs) | (f3)   | Tie | High |
| Box 1  | YP11772   | 628222117728 | 104                    | 22 1/2 | 9 1/4      | 210   | 12.526 | 1   | 3    |
| Box 2  | YP11773   |              | 104                    | 22 1/2 | 9 1/4      | 175   | 12.526 | 1   | 3    |
| Box 3  | YP11774   |              | 104                    | 44 1/4 | 5          | 248   | 13.316 | 1   | 3    |
| Pallet |           |              | 104                    | 45     | 4 1/4      | 100   |        |     |      |
|        |           |              |                        |        |            | 733   | 41 368 |     |      |

## Pallet/Container Loading