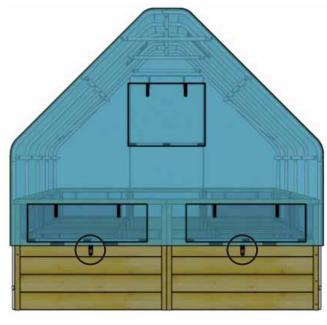

tructions.

Thank you for purchasing our 8x8 Garden in a Box with Greenhouse Cover. Please take the time to identify all the parts prior to assembly.





















9







11

### Parts & Hardware



Peel off film to reveal adhesive side of protective stripping. Cover top of Greenhouse Frame with protective stripping as shown below. Start at the bottom of **Part 6** as shown. Protective stripping will prevent your frame from damaging the cover.





Note: To fit the Greenhouse Cover on the frame, you will need to open the doorway of the cover.





13

### Parts & Hardware

2 x Clips



2 x 1 1/4" Pan Head Screws



2 x Washers





Parts & Hardware

10 x Clips



10 x 1 1/4" Pan Head Screws



10 x Washers



**Right Side of Unit** 



**Left Side of Unit** 



**Rear of Unit** 





### Congratulations on assembling your 8x8 Garden in a Box with Greenhouse Cover!

We hope your experience assembling your 8x8 Garden in a Box with Greenhouse Cover has been both positive and rewarding.

We value your feedback and would like to hear back from you on how well we are doing in the following areas:

- 1. Customer Service
- 2. On Time Shipping
- 3. Motor Freight Delivery
- 4. Quality of Materials
- 5. Assembly Manual
- 6. Overall Satisfaction.



Please call, write or email us at:

**Outdoor Living Today** 

Canadian Address 9393 287th Street Maple Ridge, British Columbia Canada V2W 1L1

Toll Line: 1.888.658.1658

United States Address P.O. Box 96 Sumas, Washington USA 98295 The materials contained in this Assembly Manual may be downloaded or copied provided that ALL copies