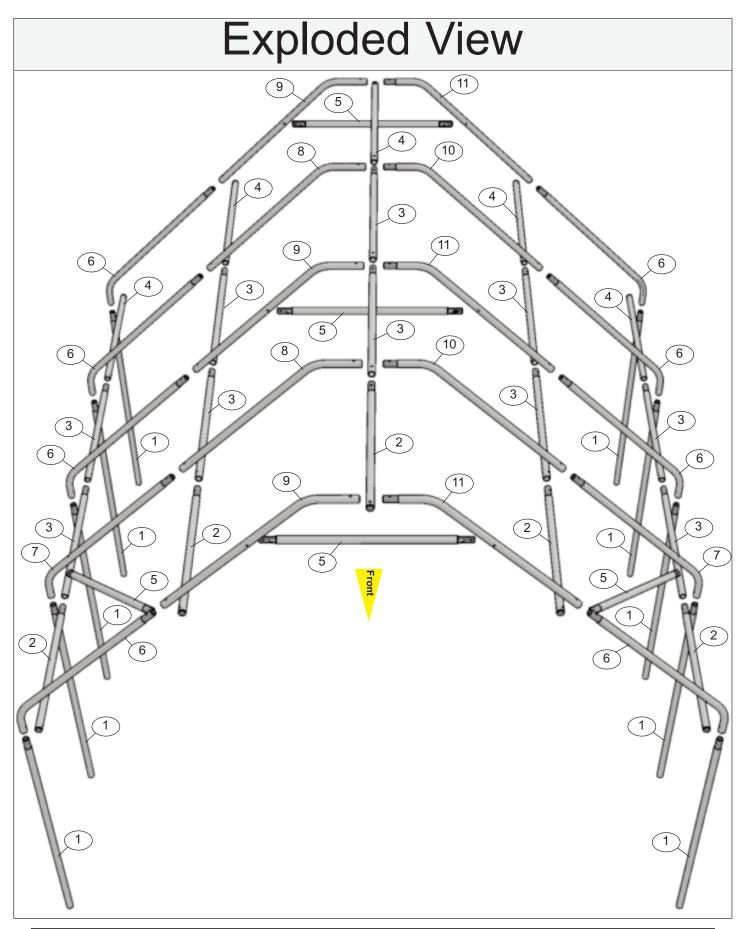

ry of your purchase. It is our commitment to you to courier replacement parts, free of charge, within 10 business days of this notification. Replacement parts will not be provided free of charge after the 30 day grace period.

All structures purchased from Outdoor Living Today are covered for a period of one year for defects in manufacturing and workmanship. Costs incurred for customer installations are not included.

Failure to use supplied parts included in this kit could result in poor product performance and may void your warranty. Please contact Outdoor Living Today's Customer Toll Free Line if you plan to deviate from our written instructions.

Thank you for purchasing our 8x8 Garden in a Box with Greenhouse Cover. Please take the time to identify all the parts prior to assembly.





















9







11

### Parts & Hardware



Peel off film to reveal adhesive side of protective stripping. Cover top of Greenhouse Frame with protective stripping as shown below. Start at the bottom of **Part 6** as shown. Protective stripping will prevent your frame from damaging the cover.





Note: To fit the Greenhouse Cover on the frame, you will need to open the doorway of the cover.





13

### Parts & Hardware

2 x Clips



2 x 1 1/4" Pan Head Screws



2 x Washers





Parts & Hardware

10 x Clips



10 x 1 1/4" Pan Head Screws



10 x Washers



**Right Side of Unit** 



**Left Side of Unit** 



**Rear of Unit** 





### Congratulations on assembling your 8x8 Garden in a Box with Greenhouse Cover!

We hope your experience assembling your 8x8 Garden in a Box with G