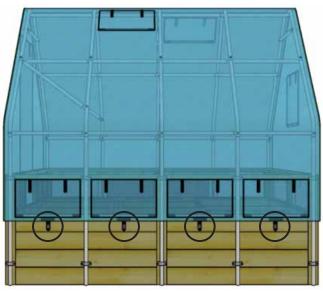

from our written instructions.

Thank you for purchasing our 8x8 Garden in a Box with Greenhouse Cover. Please take the time to identify all the parts prior to assembly.





















9







11

### Parts & Hardware



Peel off film to reveal adhesive side of protective stripping. Cover top of Greenhouse Frame with protective stripping as shown below. Start at the bottom of **Part 6** as shown. Protective stripping will prevent your frame from damaging the cover.





Note: To fit the Greenhouse Cover on the frame, you will need to open the doorway of the cover.





13

### Parts & Hardware

2 x Clips



2 x 1 1/4" Pan Head Screws



2 x Washers





Parts & Hardware

10 x Clips



10 x 1 1/4" Pan Head Screws



10 x Washers



**Right Side of Unit** 



**Left Side of Unit** 



**Rear of Unit** 





### Congratulations on assembling your 8x8 Garden in a Box with Greenhouse Cover!

We hope your experience assembling your 8x8 Garden in a Box with Greenhouse Cover has been both positive and rewarding.

We value your feedback and would like to hear back from you on how well we are doing in the following areas:

- 1. Customer Service
- 2. On Time Shipping
- 3. Motor Freight Delivery
- 4. Quality of Materials
- 5. Assembly Manual
- 6. Overall Satisfaction.



Please call, write or email us at:

**Outdoor Living Today** 

Canadian Address 9393 287th Street Maple Ridge, British Columbia Canada V2W 1L1

Toll Line: 1.888.658.1658

United States Address P.O. Box 96 Sumas, Washington USA 98295 The materials contained in this Assembly Manual may be downloaded or copied pro