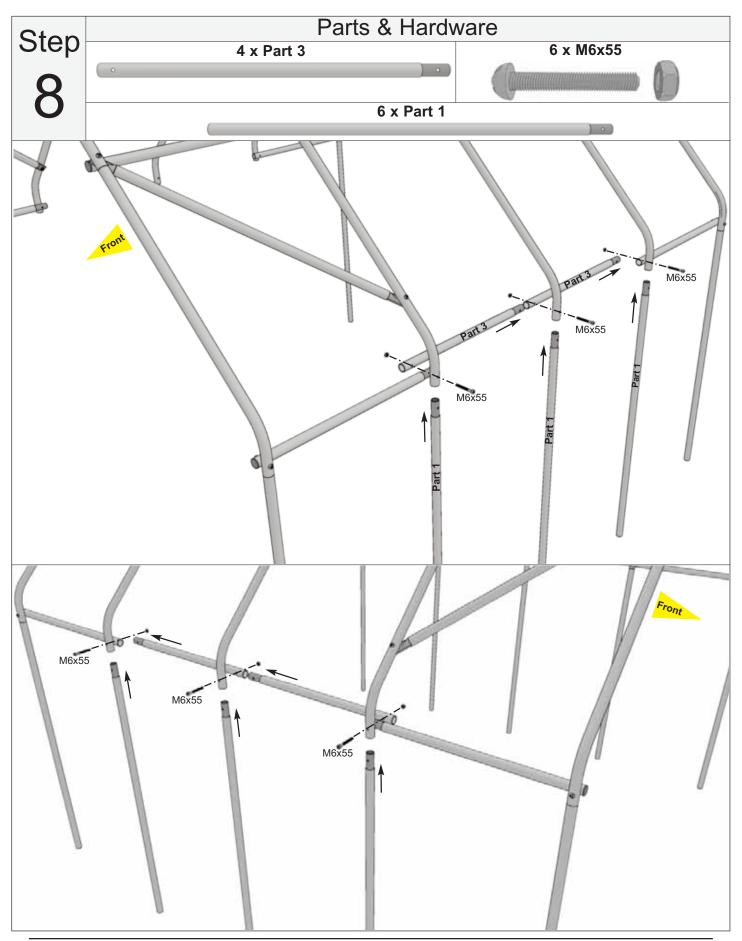

ase. It is our commitment to you to courier replacement parts, free of charge, within 10 business days of this notification. Replacement parts will not be provided free of charge after the 30 day grace period.

All structures purchased from Outdoor Living Today are covered for a period of one year for defects in manufacturing and workmanship. Costs incurred for customer installations are not included.

Failure to use supplied parts included in this kit could result in poor product performance and may void your warranty. Please contact Outdoor Living Today's Customer Toll Free Line if you plan to deviate from our written instructions.

Thank you for purchasing our 8x8 Garden in a Box with Greenhouse Cover. Please take the time to identify all the parts prior to assembly.





















9







11

### Parts & Hardware



Peel off film to reveal adhesive side of protective stripping. Cover top of Greenhouse Frame with protective stripping as shown below. Start at the bottom of **Part 6** as shown. Protective stripping will prevent your frame from damaging the cover.





Note: To fit the Greenhouse Cover on the frame, you will need to open the doorway of the cover.





13

### Parts & Hardware

2 x Clips



2 x 1 1/4" Pan Head Screws



2 x Washers





Parts & Hardware

10 x Clips



10 x 1 1/4" Pan Head Screws



10 x Washers



**Right Side of Unit** 



**Left Side of Unit** 



**Rear of Unit** 





### Congratulations on assembling your 8x8 Garden in a Box with Greenhouse Cover!

We hope your experience assembling your 8x8 Garden in a Box with Greenhouse Cover