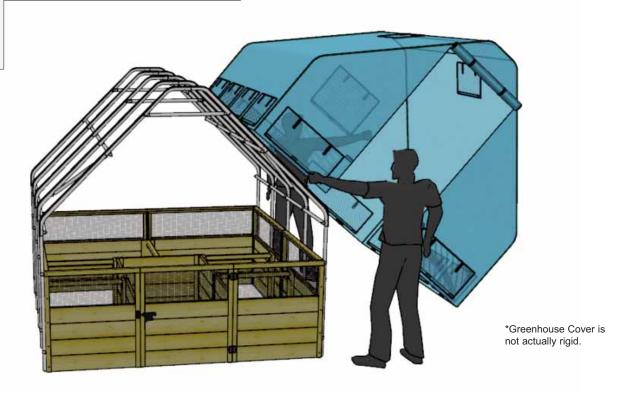

Note: To fit the Greenhouse Cover on the frame, you will need to open the doorway of the cover.

13