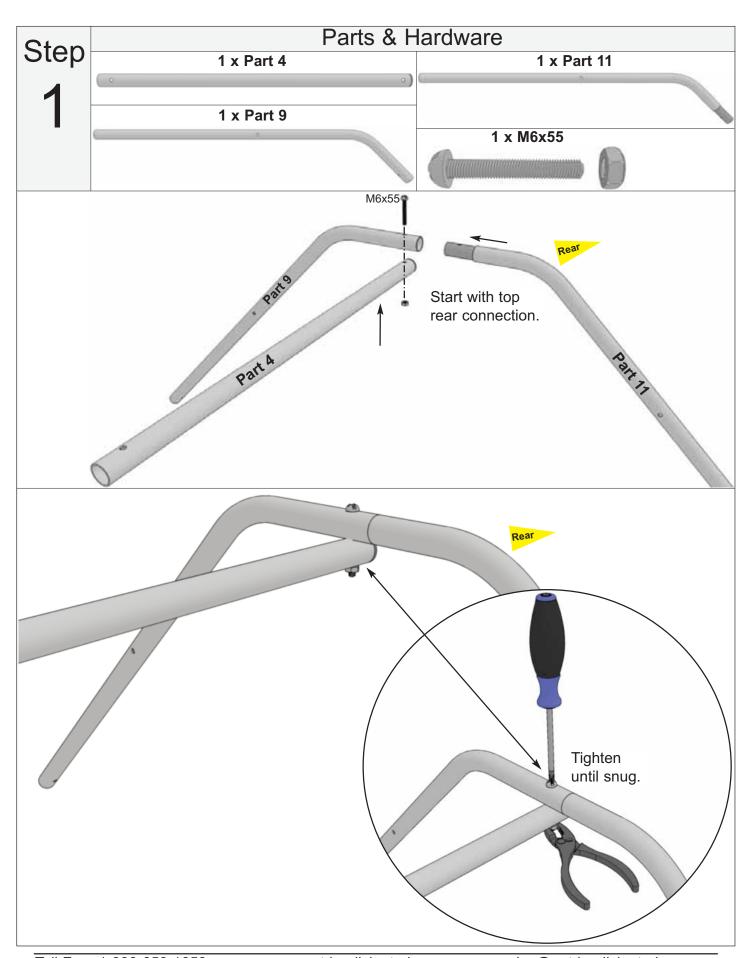

### Parts & Hardware

Peel off film to reveal adhesive side of protective stripping. Cover top of Greenhouse Frame with protective stripping as shown below. Start at the bottom of **Part 6** as shown. Protective stripping will prevent your frame from damaging the cover.