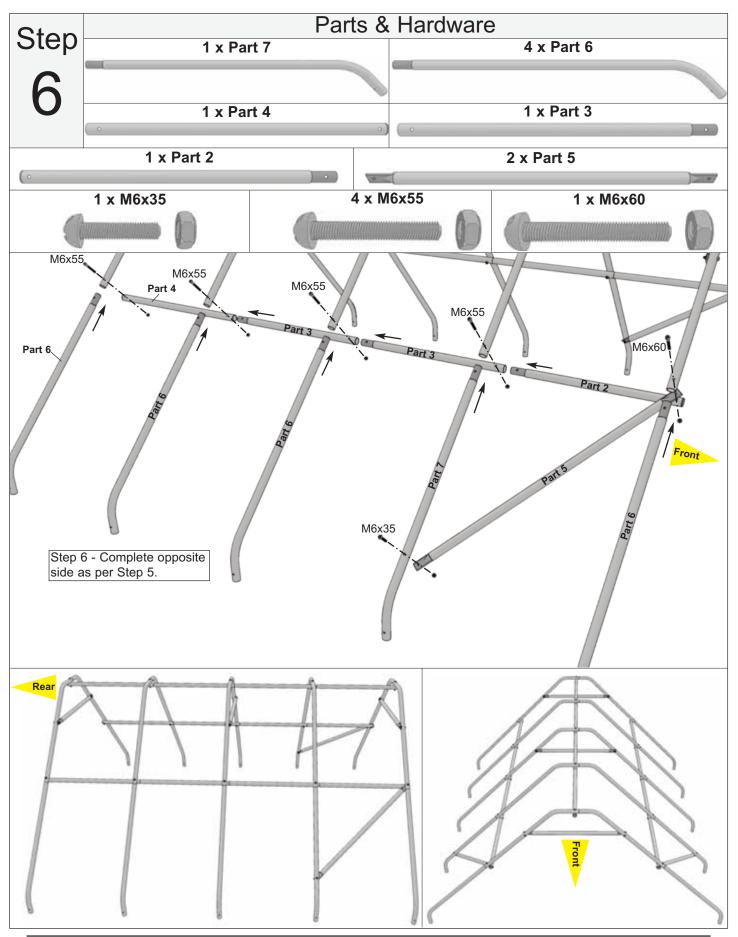

urchase. It is our commitment to you to courier replacement parts, free of charge, within 10 business days of this notification. Replacement parts will not be provided free of charge after the 30 day grace period.

All structures purchased from Outdoor Living Today are covered for a period of one year for defects in manufacturing and workmanship. Costs incurred for customer installations are not included.

Failure to use supplied parts included in this kit could result in poor product performance and may void your warranty. Please contact Outdoor Living Today's Customer Toll Free Line if you plan to deviate from our written instructions.

Thank you for purchasing our 8x8 Garden in a Box with Greenhouse Cover. Please take the time to identify all the parts prior to assembly.





















9







11

### Parts & Hardware



Peel off film to reveal adhesive side of protective stripping. Cover top of Greenhouse Frame with protective stripping as shown below. Start at the bottom of **Part 6** as shown. Protective stripping will prevent your frame from damaging the cover.





Note: To fit the Greenhouse Cover on the frame, you will need to open the doorway of the cover.





13

### Parts & Hardware

2 x Clips



2 x 1 1/4" Pan Head Screws



2 x Washers





Parts & Hardware

10 x Clips



10 x 1 1/4" Pan Head Screws



10 x Washers



**Right Side of Unit** 



**Left Side of Unit** 



**Rear of Unit** 





### Congratulations on assembling your 8x8 Garden in a Box with Greenhouse Cover!

We hope your experience assembling your 8x8 Garden in a Box with Greenhouse Co