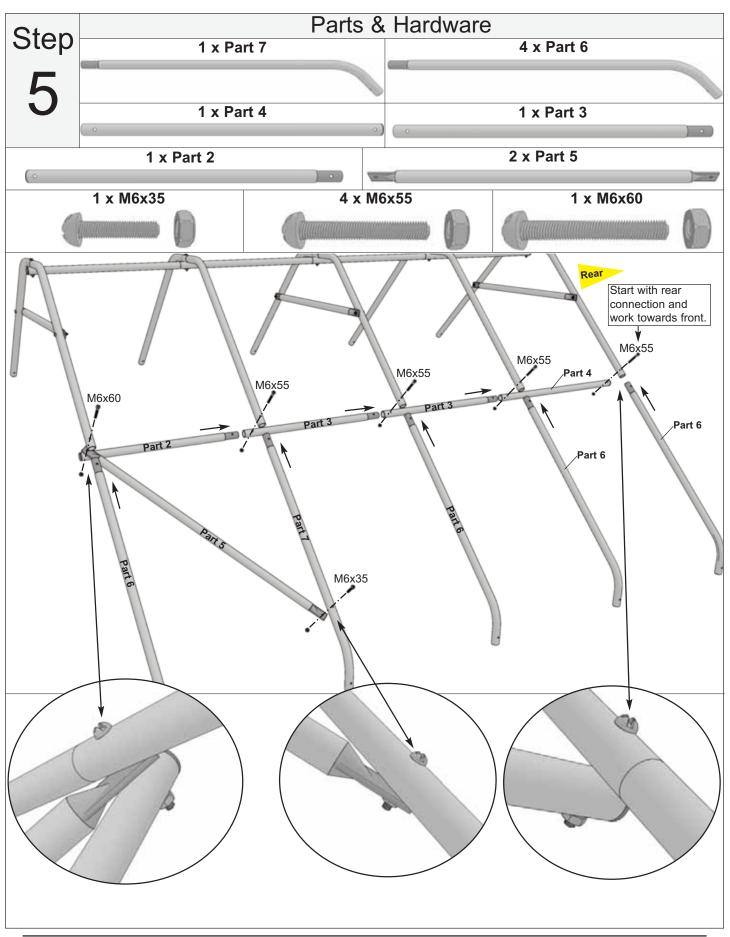

purchase. It is our commitment to you to courier replacement parts, free of charge, within 10 business days of this notification. Replacement parts will not be provided free of charge after the 30 day grace period.

All structures purchased from Outdoor Living Today are covered for a period of one year for defects in manufacturing and workmanship. Costs incurred for customer installations are not included.

Failure to use supplied parts included in this kit could result in poor product performance and may void your warranty. Please contact Outdoor Living Today's Customer Toll Free Line if you plan to deviate from our written instructions.

Thank you for purchasing our 8x8 Garden in a Box with Greenhouse Cover. Please take the time to identify all the parts prior to assembly.





















9







11

### Parts & Hardware



Peel off film to reveal adhesive side of protective stripping. Cover top of Greenhouse Frame with protective stripping as shown below. Start at the bottom of **Part 6** as shown. Protective stripping will prevent your frame from damaging the cover.





Note: To fit the Greenhouse Cover on the frame, you will need to open the doorway of the cover.





13

### Parts & Hardware

2 x Clips



2 x 1 1/4" Pan Head Screws



2 x Washers





Parts & Hardware

10 x Clips



10 x 1 1/4" Pan Head Screws



10 x Washers



**Right Side of Unit** 



**Left Side of Unit** 



**Rear of Unit** 





### Congratulations on assembling your 8x8 Garden in a Box with Greenhouse Cover!

We hope your experience assembling your 8x8 Garden in a Box with Greenhouse