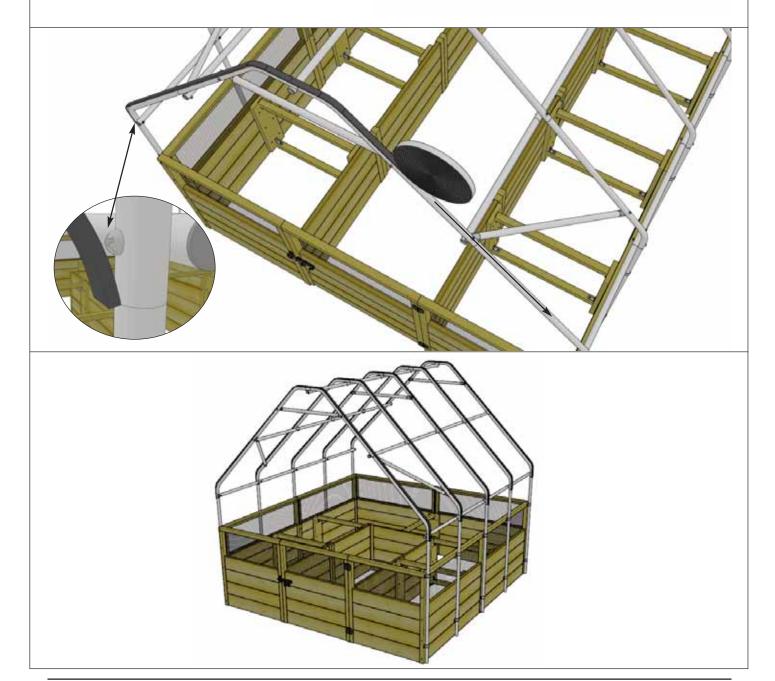

### Parts & Hardware

Peel off film to reveal adhesive side of protective stripping. Cover top of Greenhouse Frame with protective stripping as shown below. Start at the bottom of **Part 6** as shown. Protective stripping will prevent your frame from damaging the cover.