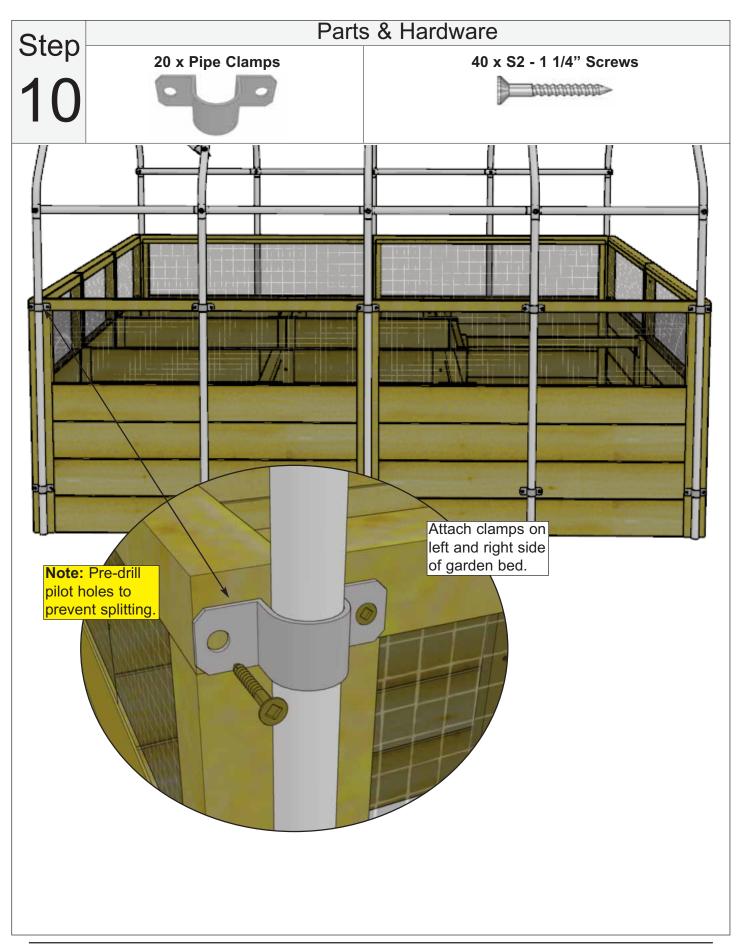

s our commitment to you to courier replacement parts, free of charge, within 10 business days of this notification. Replacement parts will not be provided free of charge after the 30 day grace period.

All structures purchased from Outdoor Living Today are covered for a period of one year for defects in manufacturing and workmanship. Costs incurred for customer installations are not included.

Failure to use supplied parts included in this kit could result in poor product performance and may void your warranty. Please contact Outdoor Living Today's Customer Toll Free Line if you plan to deviate from our written instructions.

Thank you for purchasing our 8x8 Garden in a Box with Greenhouse Cover. Please take the time to identify all the parts prior to assembly.





















9







11

### Parts & Hardware



Peel off film to reveal adhesive side of protective stripping. Cover top of Greenhouse Frame with protective stripping as shown below. Start at the bottom of **Part 6** as shown. Protective stripping will prevent your frame from damaging the cover.





Note: To fit the Greenhouse Cover on the frame, you will need to open the doorway of the cover.





13

### Parts & Hardware

2 x Clips



2 x 1 1/4" Pan Head Screws



2 x Washers





Parts & Hardware

10 x Clips



10 x 1 1/4" Pan Head Screws



10 x Washers



**Right Side of Unit** 



**Left Side of Unit** 



**Rear of Unit** 





### Congratulations on assembling your 8x8 Garden in a Box with Greenhouse Cover!

We hope your experience assembling your 8x8 Garden in a Box with Greenhouse Cover has been