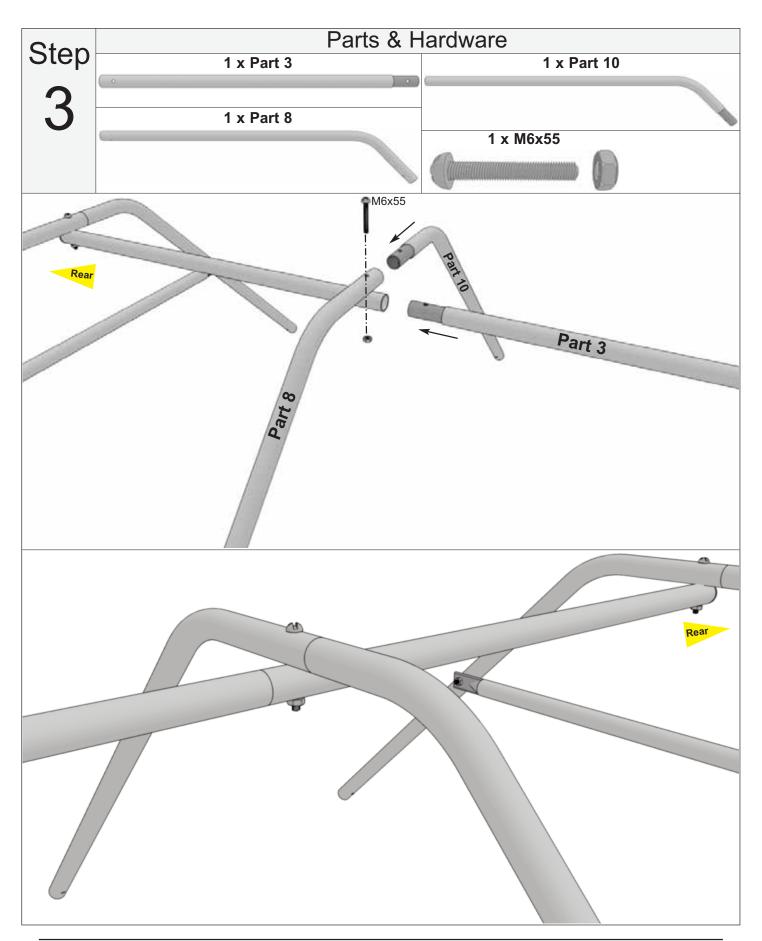

your purchase. It is our commitment to you to courier replacement parts, free of charge, within 10 business days of this notification. Replacement parts will not be provided free of charge after the 30 day grace period.

All structures purchased from Outdoor Living Today are covered for a period of one year for defects in manufacturing and workmanship. Costs incurred for customer installations are not included.

Failure to use supplied parts included in this kit could result in poor product performance and may void your warranty. Please contact Outdoor Living Today's Customer Toll Free Line if you plan to deviate from our written instructions.

Thank you for purchasing our 8x8 Garden in a Box with Greenhouse Cover. Please take the time to identify all the parts prior to assembly.





















9







11

### Parts & Hardware



Peel off film to reveal adhesive side of protective stripping. Cover top of Greenhouse Frame with protective stripping as shown below. Start at the bottom of **Part 6** as shown. Protective stripping will prevent your frame from damaging the cover.





Note: To fit the Greenhouse Cover on the frame, you will need to open the doorway of the cover.





13

### Parts & Hardware

2 x Clips



2 x 1 1/4" Pan Head Screws



2 x Washers





Parts & Hardware

10 x Clips



10 x 1 1/4" Pan Head Screws



10 x Washers



**Right Side of Unit** 



**Left Side of Unit** 



**Rear of Unit** 





### Congratulations on assembling your 8x8 Garden in a Box with Greenhouse Cover!

We hope your experience assembling your 8x8 Garden in a Box with Greenho