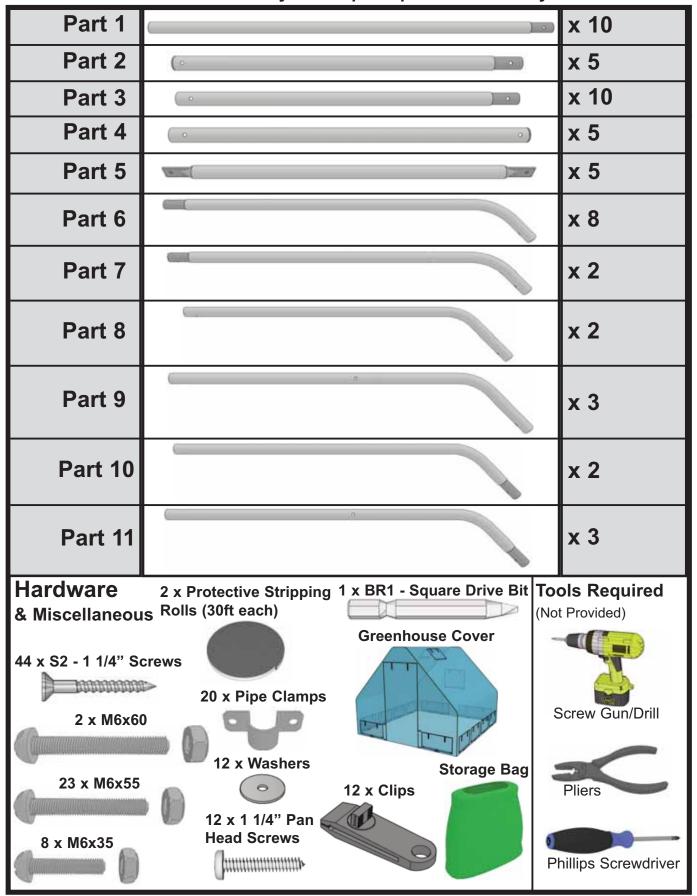

Thank you for purchasing our 8x8 Garden in a Box with Greenhouse Cover. Please take the time to identify all the parts prior to assembly.

9

11