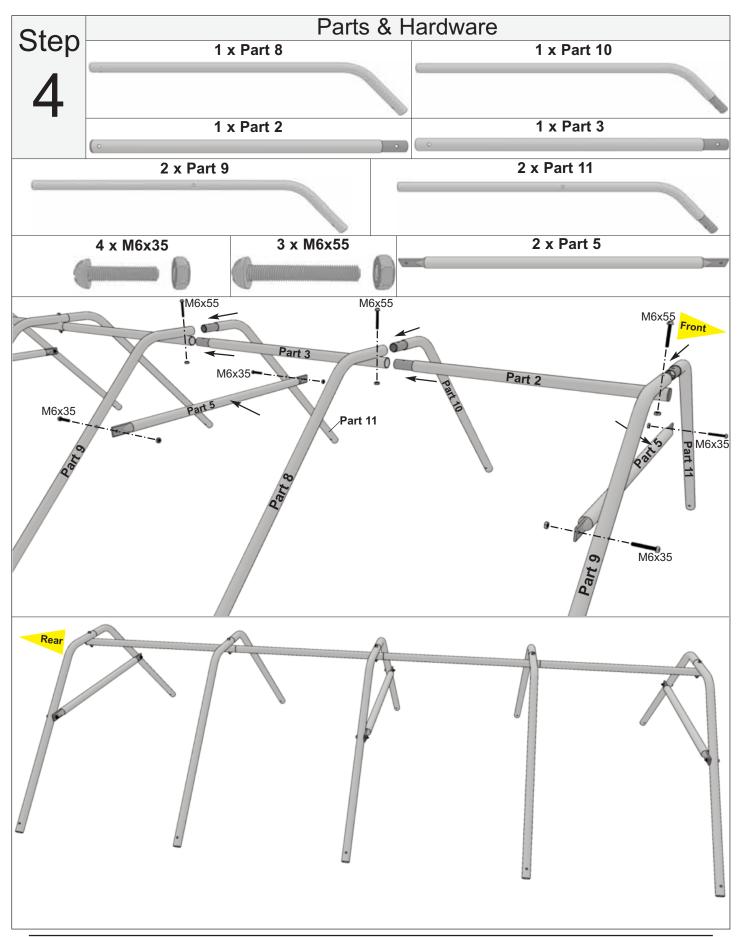

ur purchase. It is our commitment to you to courier replacement parts, free of charge, within 10 business days of this notification. Replacement parts will not be provided free of charge after the 30 day grace period.

All structures purchased from Outdoor Living Today are covered for a period of one year for defects in manufacturing and workmanship. Costs incurred for customer installations are not included.

Failure to use supplied parts included in this kit could result in poor product performance and may void your warranty. Please contact Outdoor Living Today's Customer Toll Free Line if you plan to deviate from our written instructions.

Thank you for purchasing our 8x8 Garden in a Box with Greenhouse Cover. Please take the time to identify all the parts prior to assembly.





















9







11

### Parts & Hardware



Peel off film to reveal adhesive side of protective stripping. Cover top of Greenhouse Frame with protective stripping as shown below. Start at the bottom of **Part 6** as shown. Protective stripping will prevent your frame from damaging the cover.





Note: To fit the Greenhouse Cover on the frame, you will need to open the doorway of the cover.





13

### Parts & Hardware

2 x Clips



2 x 1 1/4" Pan Head Screws



2 x Washers





Parts & Hardware

10 x Clips



10 x 1 1/4" Pan Head Screws



10 x Washers



**Right Side of Unit** 



**Left Side of Unit** 



**Rear of Unit** 





### Congratulations on assembling your 8x8 Garden in a Box with Greenhouse Cover!

We hope your experience assembling your 8x8 Garden in a Box with Greenhous