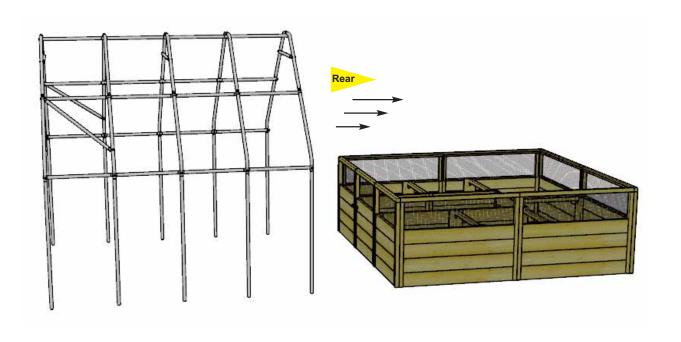

It is our commitment to you to courier replacement parts, free of charge, within 10 business days of this notification. Replacement parts will not be provided free of charge after the 30 day grace period.

All structures purchased from Outdoor Living Today are covered for a period of one year for defects in manufacturing and workmanship. Costs incurred for customer installations are not included.

Failure to use supplied parts included in this kit could result in poor product performance and may void your warranty. Please contact Outdoor Living Today's Customer Toll Free Line if you plan to deviate from our written instructions.

Thank you for purchasing our 8x8 Garden in a Box with Greenhouse Cover. Please take the time to identify all the parts prior to assembly.





















9







11

### Parts & Hardware



Peel off film to reveal adhesive side of protective stripping. Cover top of Greenhouse Frame with protective stripping as shown below. Start at the bottom of **Part 6** as shown. Protective stripping will prevent your frame from damaging the cover.





Note: To fit the Greenhouse Cover on the frame, you will need to open the doorway of the cover.





13

### Parts & Hardware

2 x Clips



2 x 1 1/4" Pan Head Screws



2 x Washers





Parts & Hardware

10 x Clips



10 x 1 1/4" Pan Head Screws



10 x Washers



**Right Side of Unit** 



**Left Side of Unit** 



**Rear of Unit** 





### Congratulations on assembling your 8x8 Garden in a Box with Greenhouse Cover!

We hope your experience assembling your 8x8 Garden in a Box with Greenhouse Cover has b