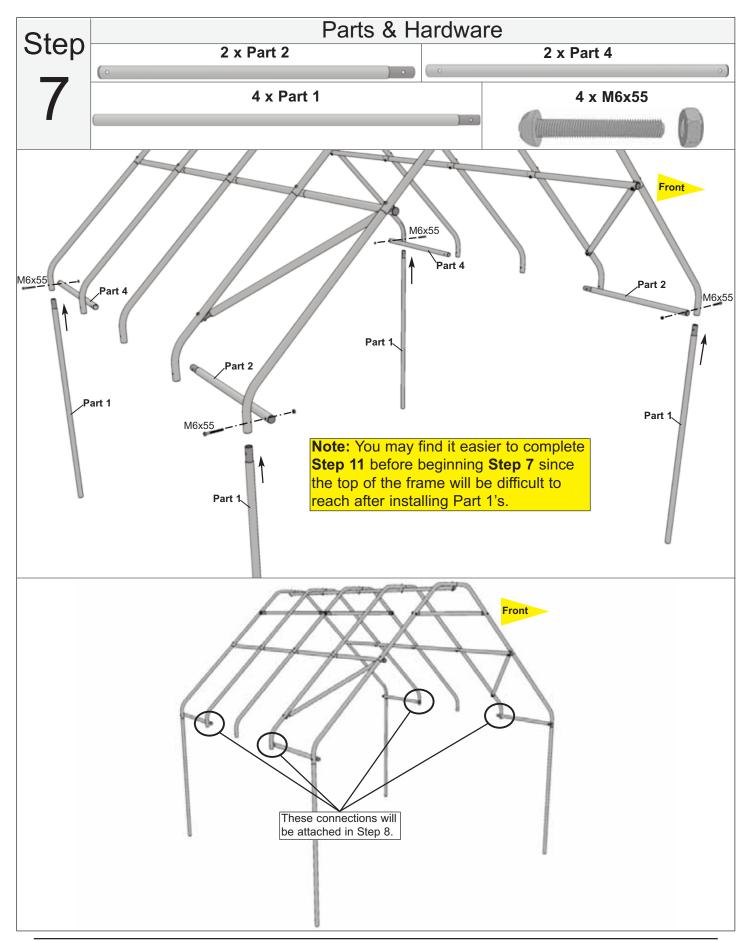

chase. It is our commitment to you to courier replacement parts, free of charge, within 10 business days of this notification. Replacement parts will not be provided free of charge after the 30 day grace period.

All structures purchased from Outdoor Living Today are covered for a period of one year for defects in manufacturing and workmanship. Costs incurred for customer installations are not included.

Failure to use supplied parts included in this kit could result in poor product performance and may void your warranty. Please contact Outdoor Living Today's Customer Toll Free Line if you plan to deviate from our written instructions.

Thank you for purchasing our 8x8 Garden in a Box with Greenhouse Cover. Please take the time to identify all the parts prior to assembly.





















9







11

### Parts & Hardware



Peel off film to reveal adhesive side of protective stripping. Cover top of Greenhouse Frame with protective stripping as shown below. Start at the bottom of **Part 6** as shown. Protective stripping will prevent your frame from damaging the cover.





Note: To fit the Greenhouse Cover on the frame, you will need to open the doorway of the cover.





13

### Parts & Hardware

2 x Clips



2 x 1 1/4" Pan Head Screws



2 x Washers





Parts & Hardware

10 x Clips



10 x 1 1/4" Pan Head Screws



10 x Washers



**Right Side of Unit** 



**Left Side of Unit** 



**Rear of Unit** 





### Congratulations on assembling your 8x8 Garden in a Box with Greenhouse Cover!

We hope your experience assembling your 8x8 Garden in a Box with Greenhouse Cove