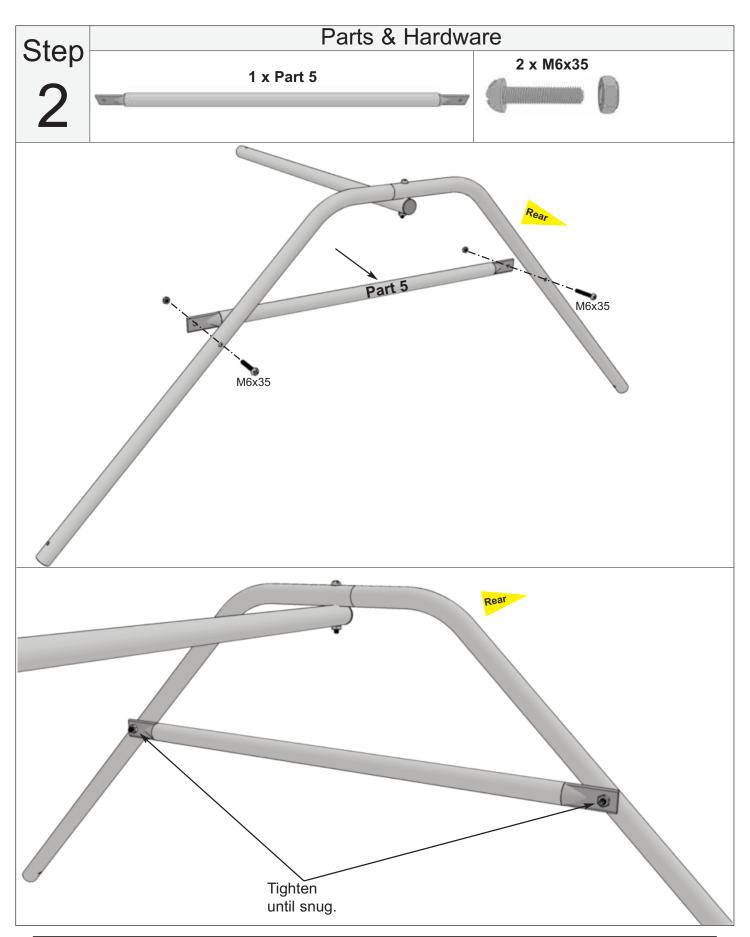

f your purchase. It is our commitment to you to courier replacement parts, free of charge, within 10 business days of this notification. Replacement parts will not be provided free of charge after the 30 day grace period.

All structures purchased from Outdoor Living Today are covered for a period of one year for defects in manufacturing and workmanship. Costs incurred for customer installations are not included.

Failure to use supplied parts included in this kit could result in poor product performance and may void your warranty. Please contact Outdoor Living Today's Customer Toll Free Line if you plan to deviate from our written instructions.

Thank you for purchasing our 8x8 Garden in a Box with Greenhouse Cover. Please take the time to identify all the parts prior to assembly.





















9







11

### Parts & Hardware



Peel off film to reveal adhesive side of protective stripping. Cover top of Greenhouse Frame with protective stripping as shown below. Start at the bottom of **Part 6** as shown. Protective stripping will prevent your frame from damaging the cover.





Note: To fit the Greenhouse Cover on the frame, you will need to open the doorway of the cover.





13

### Parts & Hardware

2 x Clips



2 x 1 1/4" Pan Head Screws



2 x Washers





Parts & Hardware

10 x Clips



10 x 1 1/4" Pan Head Screws



10 x Washers



**Right Side of Unit** 



**Left Side of Unit** 



**Rear of Unit** 





### Congratulations on assembling your 8x8 Garden in a Box with Greenhouse Cover!

We hope your experience assembling your 8x8 Garden in a Box with Green