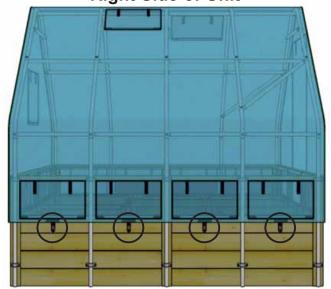

ine if you plan to deviate from our written instructions.

Thank you for purchasing our 8x8 Garden in a Box with Greenhouse Cover. Please take the time to identify all the parts prior to assembly.





















9







11

### Parts & Hardware



Peel off film to reveal adhesive side of protective stripping. Cover top of Greenhouse Frame with protective stripping as shown below. Start at the bottom of **Part 6** as shown. Protective stripping will prevent your frame from damaging the cover.





Note: To fit the Greenhouse Cover on the frame, you will need to open the doorway of the cover.





13

### Parts & Hardware

2 x Clips



2 x 1 1/4" Pan Head Screws



2 x Washers





Parts & Hardware

10 x Clips



10 x 1 1/4" Pan Head Screws



10 x Washers



**Right Side of Unit** 



**Left Side of Unit** 



**Rear of Unit** 





### Congratulations on assembling your 8x8 Garden in a Box with Greenhouse Cover!

We hope your experience assembling your 8x8 Garden in a Box with Greenhouse Cover has been both positive and rewarding.

We value your feedback and would like to hear back from you on how well we are doing in the following areas:

- 1. Customer Service
- 2. On Time Shipping
- 3. Motor Freight Delivery
- 4. Quality of Materials
- 5. Assembly Manual
- 6. Overall Satisfaction.



Please call, write or email us at:

**Outdoor Living Today** 

Canadian Address 9393 287th Street Maple Ridge, British Columbia Canada V2W 1L1

Toll Line: 1.888.658.1658

United States Address P.O. Box 96 Sumas, Washington USA 98295 The materials contained in this Assembly Manual may b