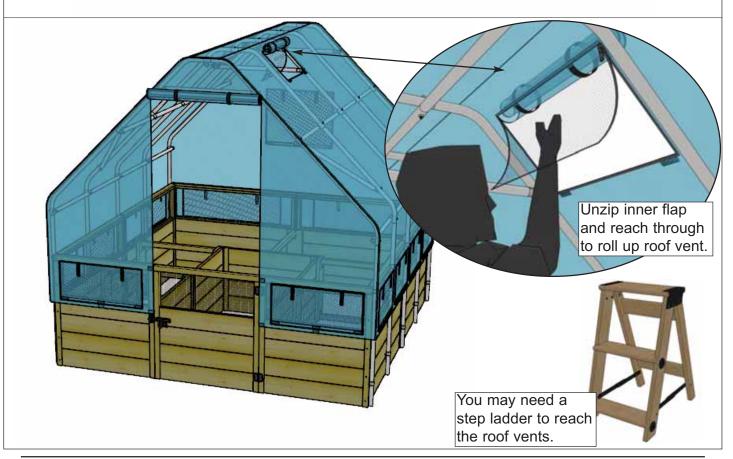

In colder climates, please remove your Garden in a Box Plastic Cover during the winter months and store in included bag in a dry warm location.

Do not leave cover on during any large snow storms or extreme weather phenomenon such as hurricanes, tornadoes or heavy wind storms.

Cover can easily be taken off in minutes if such weather patterns are forecast in your area.

We recommend once a year in the early spring to check that all fasteners are snug and to tighten if loose.

Plastic cover can be cleaned with a mild soap and a cloth.