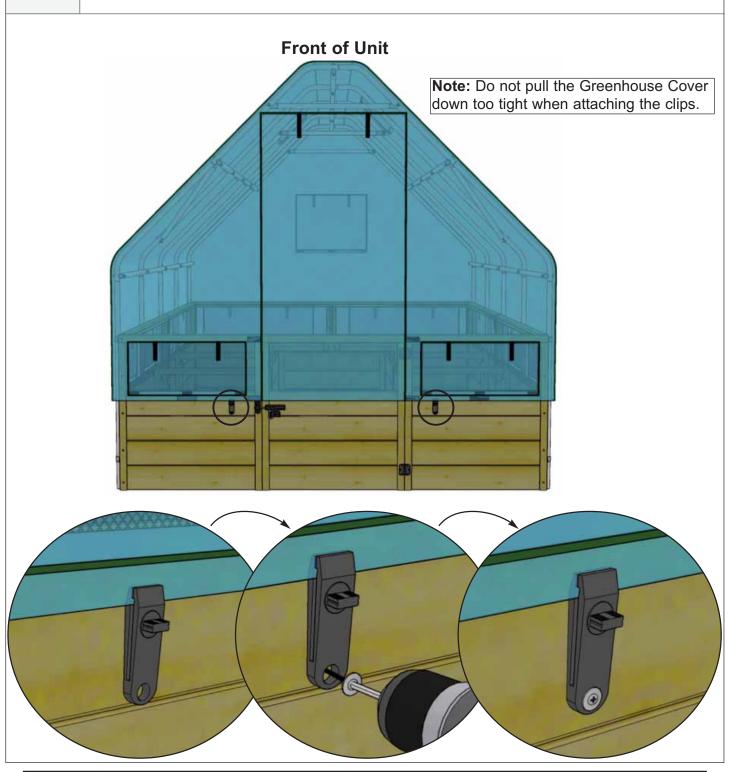

Note: To fit the Greenhouse Cover on the frame, you will need to open the doorway of the cover.

13

### Parts & Hardware

2 x Clips

2 x 1 1/4" Pan Head Screws

2 x Washers

Parts & Hardware

10 x Clips

10 x 1 1/4" Pan Head Screws

10 x Washers