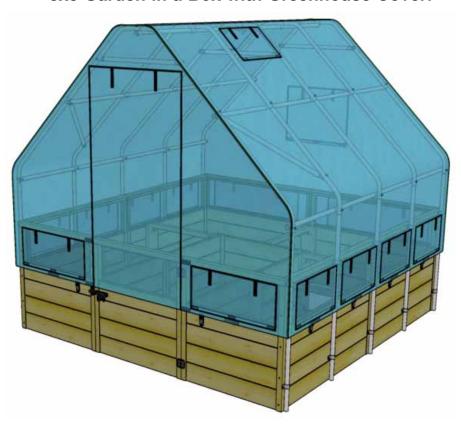

# 8x8 Garden in a Box with Greenhouse Cover Assembly Manual

Thank you for purchasing a 8x8 Garden in a Box with Greenhouse Cover. Please take the time to identify all the parts prior to assembly.

Version #2.5 Jan 26, 2022

Thank you for purchasing our 8x8 Garden in a Box with Greenhouse Cover. Please take the time to identify all the parts prior to assembly.

9

11