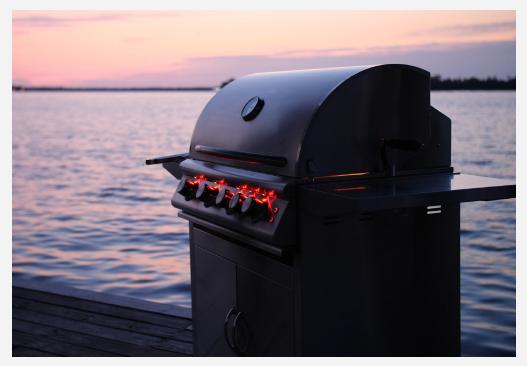

## ▶ Elegantly Designed

- Interior Lighting & LED Illuminated Control System empower you to entertain well into the evening.
- Sleek and stunning design sure to turn heads and catch eyes.
- Triangular stainless steel Searing Rods for steakhouse sear marks every time.

## ► Engineered with Purpose

- 10,000 BTU infrared rear burner lets you put on a show with succulently slow-roasted dishes.
- Heat zone separators improve cooking versatility and put you in command of every inch of cooking surface.
- Available in built-in & cart models to enhance any outdoor kitchen.