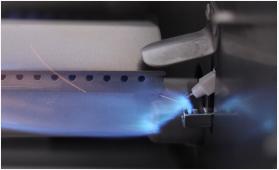

## ▶ Built to Last

- Heavy-duty 316L stainless steel construction is backed by a lifetime warranty to give you ultimate peace of mind.
- Blaze's signature cast stainless steel Linear
  Burners boast intense cooking power and unquestionable durability.
- 14-gauge, full-width perforated flame tamers transform fat into flavor while stopping flare-ups in their tracks.