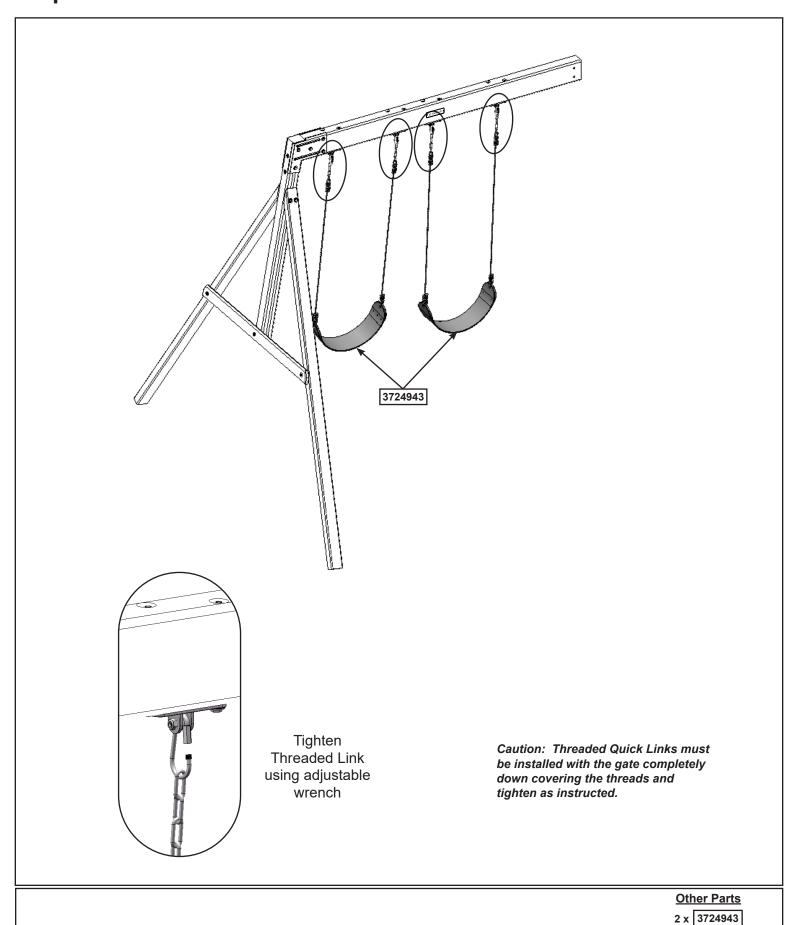

Never add extra length to chain or rope. The chains or ropes provided are the maximum length designed for the swinging element(s).

#### **SWING HANGERS:**

- ✓ Check that bolts are secure and tight. Quick clips should be completely closed and threaded clips screwed tight.
- ✓ If squeaking occurs lubricate bushings with oil or WD-40®. SWINGS, ROPES AND RIDES:
- ✓ Reinstall if removed during cold season. Check all moving parts including swing seats, ropes, chains and attachments for wear, rust and other deterioration. Replace as needed.
- ✓ Check that ropes are tight, secure at both ends and cannot loop back as to create an entrapment.