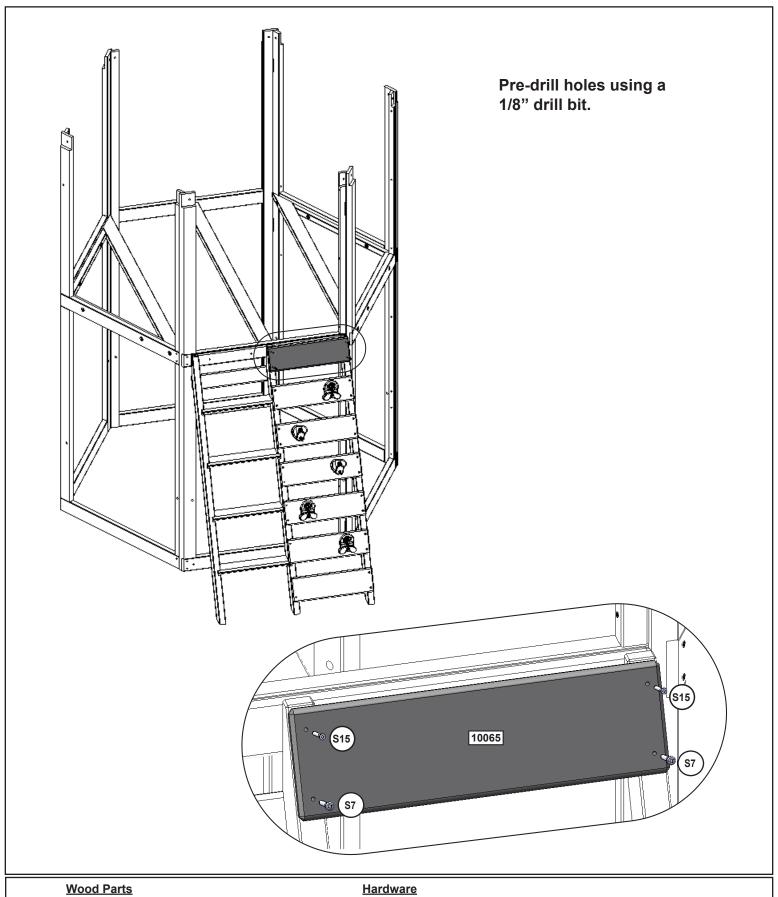

5 x 10066 15.9 x 133.4 x 444.8 mm (5/8 x 5-1/4 x 17-1/2")

Step 12

2 x (\$15) #8 x 44.5mm (#8 x 1-3/4")

2 x (s<sub>7</sub>) #12 x 50.8mm (#12 x 2")

1 x 10065 15.9 x 133.4 x 444.8 mm (5/8 x 5-1/4 x 17-1/2")