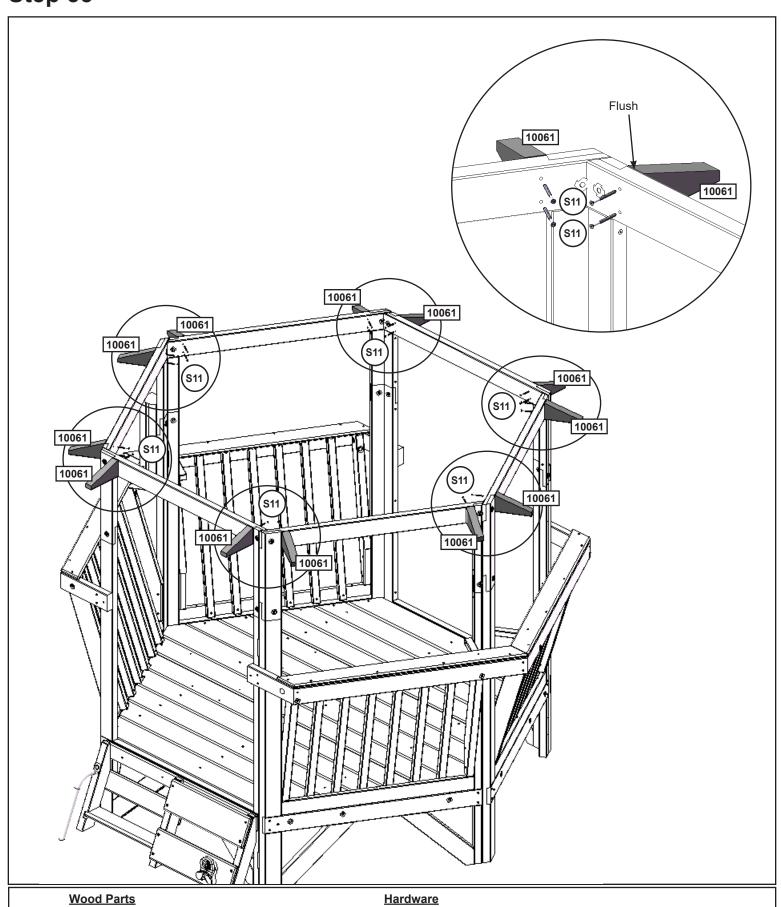

4 x 10059 15.9 x 88.9 x 1026.8 mm (5/8 x 3-1/2 x 40-7/16")

24 x (\$2) #8 x 38.1mm (#8 x 1-1/2")

Step 33

52

12 x 10061 31.8 x 76.2 x 152.4 mm (1-1/4 x 3 x 6")

24 x (S11) #8 x 50.8 mm (#8 x 2")

53

6 x 10062 15.9 x 88.9 x 1118.8 mm (5/8 x 3-1/2 x 44-1/16")