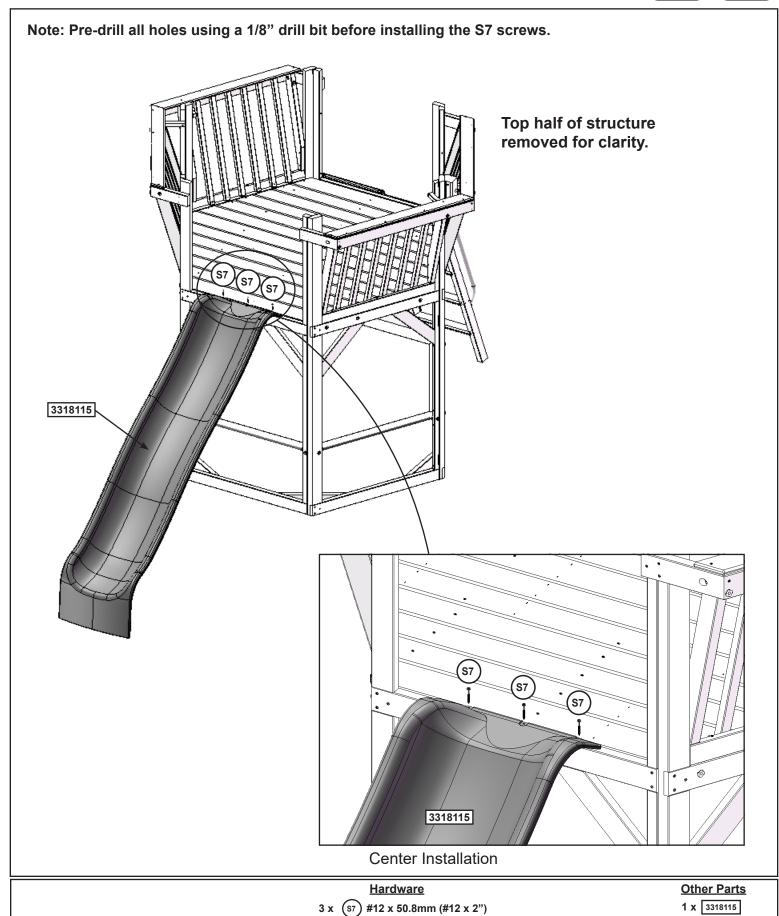

24 x (S2) #8 x 38.1mm (#8 x 1-1/2")

Step 35

1 x 3203021 (6pk)

6 x (WB2) 7.9mm x 34.9mm (5/16 x 1-3/8") (FW2, TN2)

1 x \langle WB2 \rangle 7.9mm x 34.9mm (5/16 x 1-3/8") (FW2, LN2)

6 x 10044 31.8 x 76.2 x 139.7 mm (1-1/4 x 3 x 5-1/2")