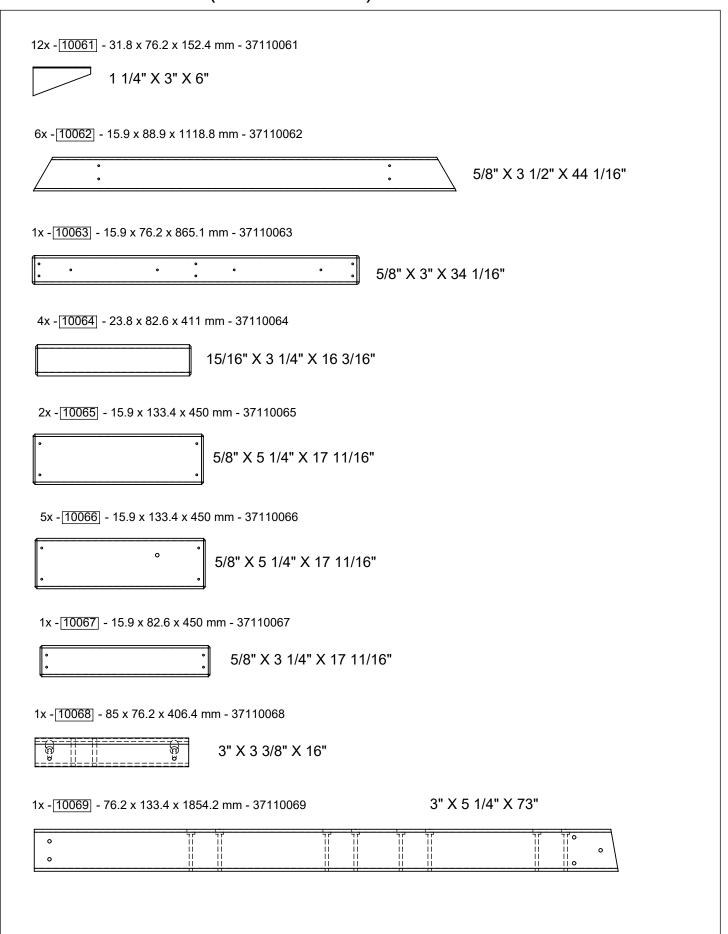

4 x 10059 15.9 x 88.9 x 1026.8 mm (5/8 x 3-1/2 x 40-7/16")

24 x (\$2) #8 x 38.1mm (#8 x 1-1/2")

Step 33

52

12 x 10061 31.8 x 76.2 x 152.4 mm (1-1/4 x 3 x 6")

24 x (S11) #8 x 50.8 mm (#8 x 2")

53

6 x 10062 15.9 x 88.9 x 1118.8 mm (5/8 x 3-1/2 x 44-1/16")

24 x (S2) #8 x 38.1mm (#8 x 1-1/2")

Step 35

1 x 3203021 (6pk)

6 x (WB2) 7.9mm x 34.9mm (5/16 x 1-3/8") (FW2, TN2)

1 x \langle WB2 \rangle 7.9mm x 34.9mm (5/16 x 1-3/8") (FW2, LN2)

6 x 10044 31.8 x 76.2 x 139.7 mm (1-1/4 x 3 x 5-1/2")

6 x 10042 15.9 x 34.9 x 1137.2 mm (5/8 x 1-3/8 x 44-3/4")

Hardware
12 x (S2) #8 x 38.1mm (#8 x 1-1/2")

Other Parts
1 x 3322809

61

24 x (S37) #7 x 15.87mm (#7 x 5/8") (FW3)

8 x G7 7.9mm x 139.7 mm (5/16 x 5-1/2") (LN2, 2 x FW2)

1 x 10069 76.2 x 133.4 x 1854.2 mm (3" x 5-1/4" x 73")

1 x 2615 76.2 x 76.2 x 1294.3 mm (3 x 3 x 50-15/16")

2 x 2613 50.8 x 76.2 x 2201.9 mm (2 x 3 x 86-11/16")

1 x 2616 23.8 x 82.6 x 1181.1mm (15/16 x 3-1/4 x 46-1/2")

**Hardware** 

3 x (G4) 7.9mm x 101.6mm (5/16 x 4") (LW2, FW2, TN2)

2 x (WB7) 7.9mm x 76.2mm (5/16 x 3") (LW2, FW2, TN2)

x 9200144

7 x 9290318

7 x (S6) #12 x 25.4 mm (#12 x 1")