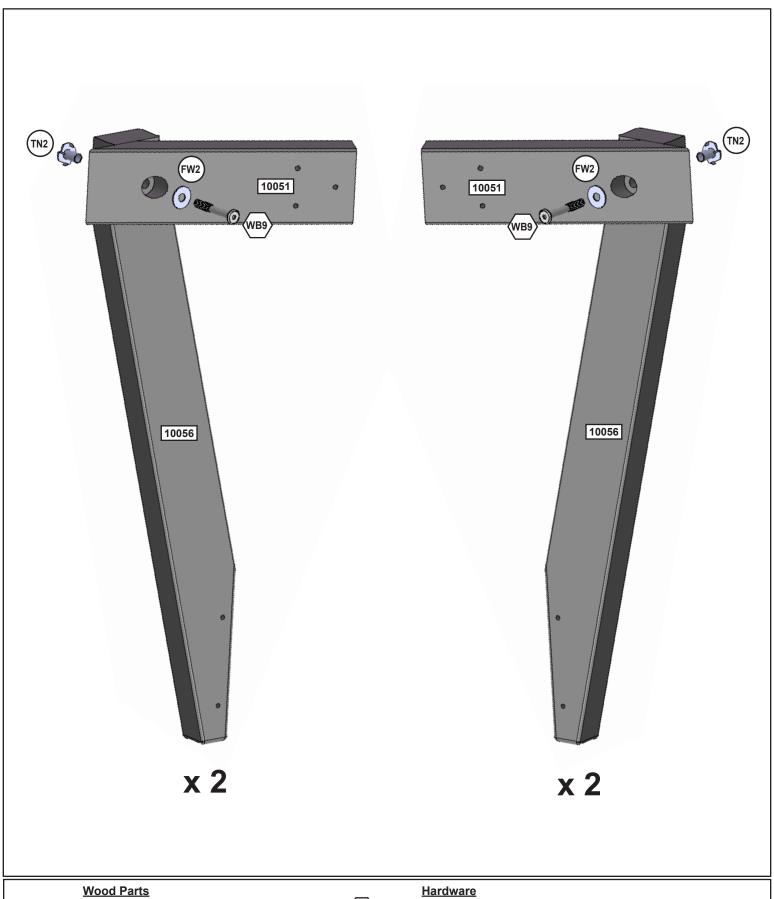

4 x (WB2) 7.9mm x 34.9mm (5/16 2 x (S3) #8 x 64mm (#8 x 2-1/2")

41

Step 23

42

24 x (S2) #8 x 38.1mm (#8 x 1-1/2")

6 x 10043 31.8 x 76.2 x 139.7 mm (1-1/4 x 3 x 5-1/2")

12 x (S24) #10 x 101.6mm (#10 x 4")

4 x 10051 31.8 x 76.2 x 263.0 mm (1-1/4 x 3 x 10-3/8") 4 x 10056 31.8 x 76.2 x 654.1 mm (1-1/4 x 3 x 25-3/4") Hardware 4 x wb9 7.9 x 54 mm (5/16 x 2-1/8") (FW2, TN2)