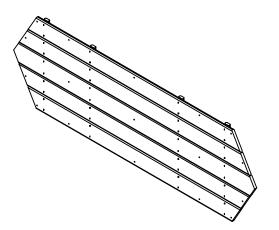

24

**Hardware** 

4 x (WB7) 7.9mm x 76.2mm (5/16 x 3") (FW2, LW2, TN2)

25

4 x (S4) #8 x 76.2mm (#8 x 3")

1 x 10070 31.8 x 76.2 x 1564.2 mm (1-1/4 x 3 x 61-9/16")

1 x 9058 34.9 x 63.5 x 1468.8 mm (1-3/8 x 2-1/2 x 57-53/64") 1 x 10063 31.8 x 939.8 x 2336.8 mm (5/8 x 3 x 34-1/16")

1 x 9054 34.9 x 63.5 x 1468.8 mm (1-3/8 x 2-1/2 x 57-53/64")

4 x (S20) #8 x 35mm (#8 x 1-3/8")

1 x 9055 34.9 x 63.5 x 1468.8 mm (1-3/8 x 2-1/2 x 57-53/64")

1 x 10067 15.9 x 82.6 x 450mm (5/8 x 3-1/4 x 17-11/16")

6 x (S20) #8 x 35mm (#8 x 1-3/8")

28

4 x 10064 23.8 x 82.6 x 417.2 mm (15/16 x 3-1/4 x 16-7/16")

16 x (S3) #8 x 64mm (#8 x 2-1/2")

29

24 x (\$7) #12 x 50.8mm (#12 x 2")

1 x 10065 15.9 x 133.4 x 444.8 mm (5/8 x 5-1/4 x 17-1/2")

1 x 10069 76.2 x 133.4 x 1854.2 mm (3" x 5-1/4" x 73")

1 x 2615 76.2 x 76.2 x 1294.3 mm (3 x 3 x 50-15/16")

2 x 2613 50.8 x 76.2 x 2201.9 mm (2 x 3 x 86-11/16")

1 x 2616 23.8 x 82.6 x 1181.1mm (15/16 x 3-1/4 x 46-1/2")