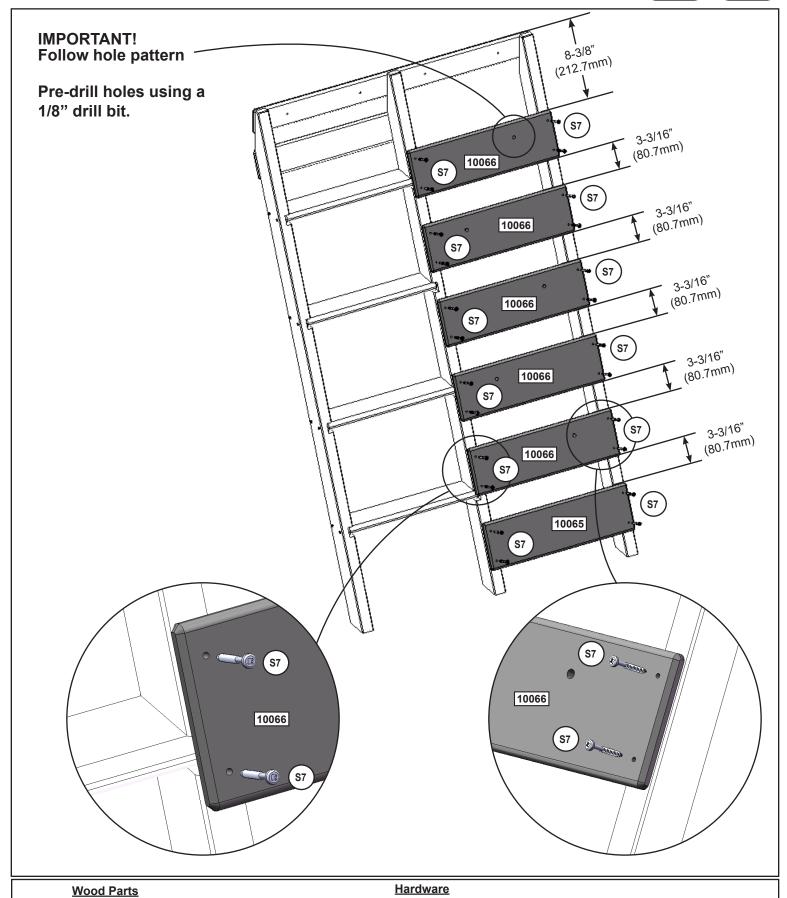

5 x 10066 15.9 x 133.4 x 444.8 mm (5/8 x 5-1/4 x 17-1/2")

Step 12

2 x (\$15) #8 x 44.5mm (#8 x 1-3/4")

2 x (s<sub>7</sub>) #12 x 50.8mm (#12 x 2")

1 x 10065 15.9 x 133.4 x 444.8 mm (5/8 x 5-1/4 x 17-1/2")