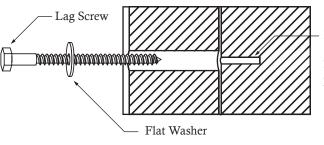

Proper Hardware Assembly Lag screws require drilling pilot holes to avoid splitting wood. Only a flat washer is required. For ease of installation liquid soap can be used on all lag-type screws.

For bolts, tap T-Nut into hole with hammer. Insert the hex bolt through lock washer first then flat washer then hole. Because the assemblies need to be squared do not completely tighten until instructed. Pay close attention to diameter of the bolts. 5/16" is slightly larger than 1/4".

Note: Wafer head bolts with blue lock tight or a bolt with a Ny-Lok nut do NOT require a lock washer.

Before mounting Lag Screw, use factory drilled holes as guides to drill 1/8" pilot holes

1 1/4" x 23 3/8" x 71" 1x -[9361] - 31.8 x 594 x 1803 mm - 37719361