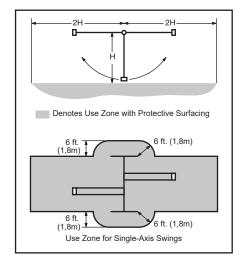

#### Placement

Proper placement and maintenance of protective surfacing is essential. Refer to diagram on front cover. Be sure to;

- Extend surfacing at least 6 feet (1,8 m) from the equipment in all directions.
- For to-fro swings, extend protective surfacing in front of and behind the swing to a distance equal to twice the height of the top bar from which the swing is suspended.
- For tire swings, extend surfacing in a circle whose radius is equal to the height of the suspending chain or rope, plus 6 feet (1,8 m) in all directions.