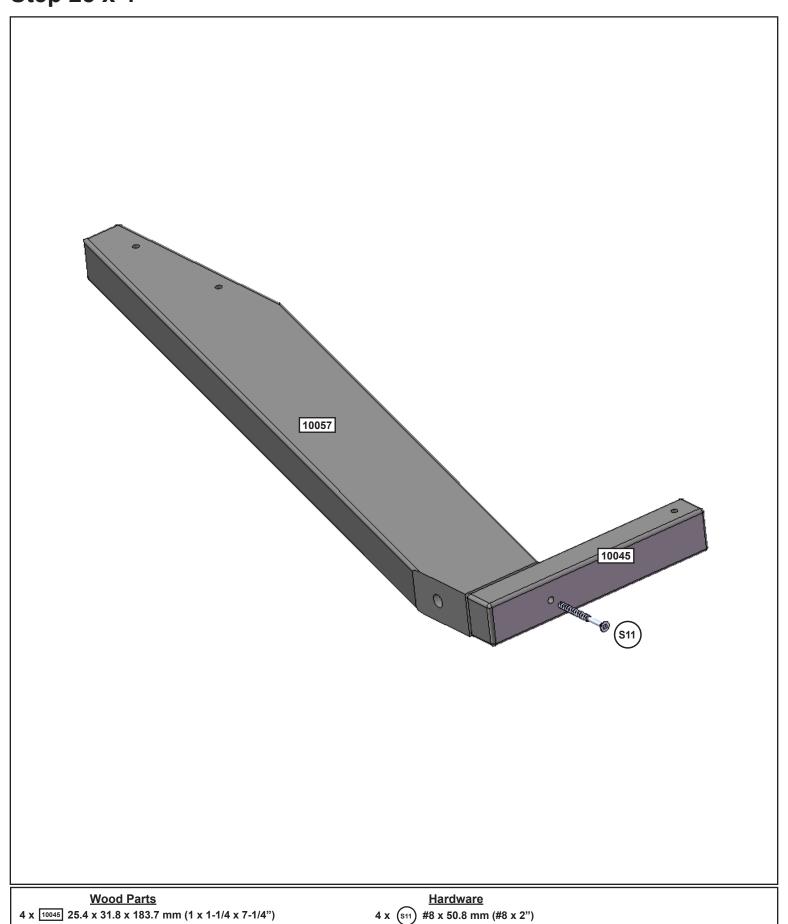

## Step 28 x 4

4 x 10057 31.8 x 76.2 x 629.3 mm (1-1/4 x 3 x 24-3/4")

Hardware
12 x (S11) #8 x 50.8 mm (#8 x 2")

2 x 10053 31.8 x 76.2 x 976.5 mm (1-1/4 x 3 x 38-7/16") 2 x 10054 31.8 x 76.2 x 976.5 mm (1-1/4 x 3 x 38-7/16")