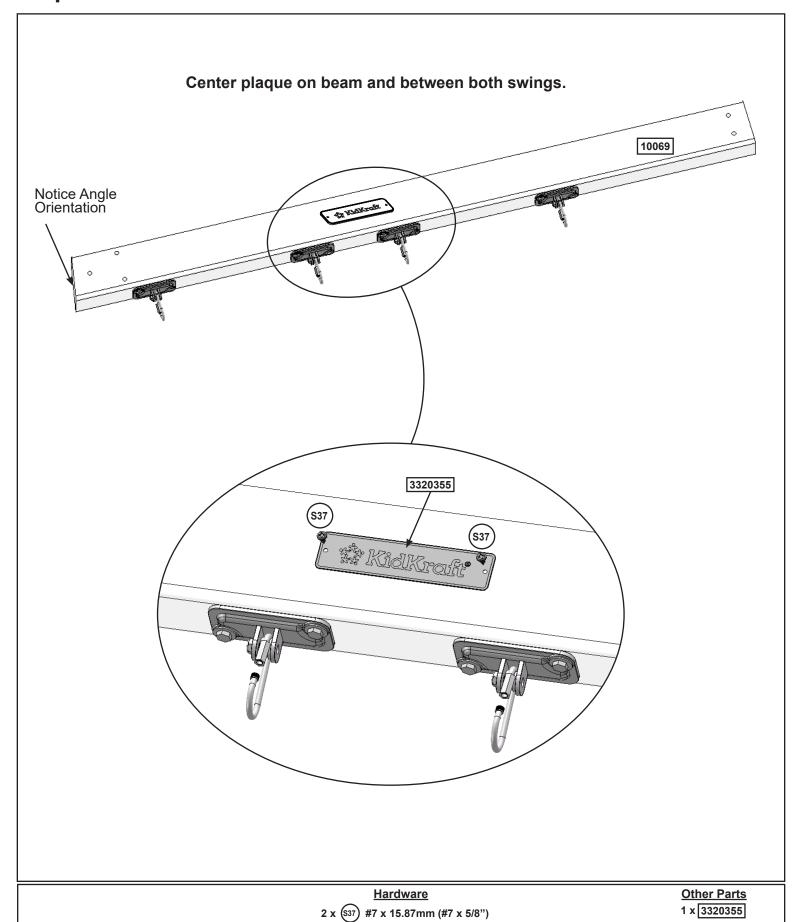

6 x 10042 15.9 x 34.9 x 1137.2 mm (5/8 x 1-3/8 x 44-3/4")

Hardware
12 x (S2) #8 x 38.1mm (#8 x 1-1/2")

Other Parts
1 x 3322809

61

24 x (S37) #7 x 15.87mm (#7 x 5/8") (FW3)

8 x G7 7.9mm x 139.7 mm (5/16 x 5-1/2") (LN2, 2 x FW2)

1 x 10069 76.2 x 133.4 x 1854.2 mm (3" x 5-1/4" x 73")

1 x 2615 76.2 x 76.2 x 1294.3 mm (3 x 3 x 50-15/16")

2 x 2613 50.8 x 76.2 x 2201.9 mm (2 x 3 x 86-11/16")

1 x 2616 23.8 x 82.6 x 1181.1mm (15/16 x 3-1/4 x 46-1/2")

**Hardware** 

3 x (G4) 7.9mm x 101.6mm (5/16 x 4") (LW2, FW2, TN2)

2 x (WB7) 7.9mm x 76.2mm (5/16 x 3") (LW2, FW2, TN2)

x 9200144

7 x 9290318

7 x (S6) #12 x 25.4 mm (#12 x 1")