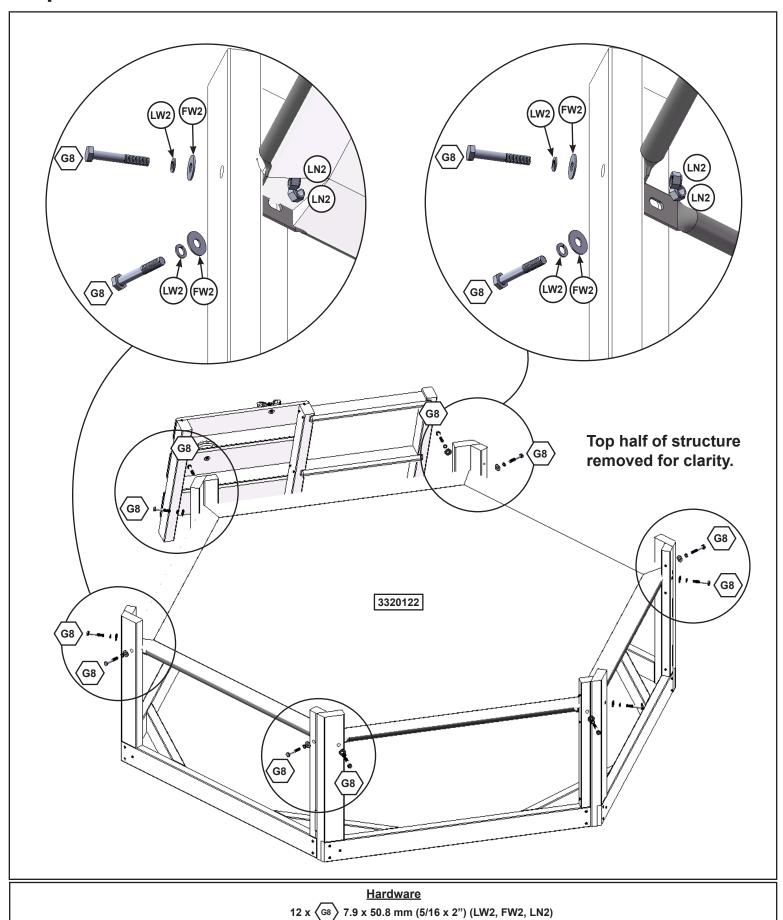

24 x (S2) #8 x 38.1mm (#8 x 1-1/2")

Step 35

1 x 3203021 (6pk)

6 x (WB2) 7.9mm x 34.9mm (5/16 x 1-3/8") (FW2, TN2)

1 x \langle WB2 \rangle 7.9mm x 34.9mm (5/16 x 1-3/8") (FW2, LN2)

6 x 10044 31.8 x 76.2 x 139.7 mm (1-1/4 x 3 x 5-1/2")