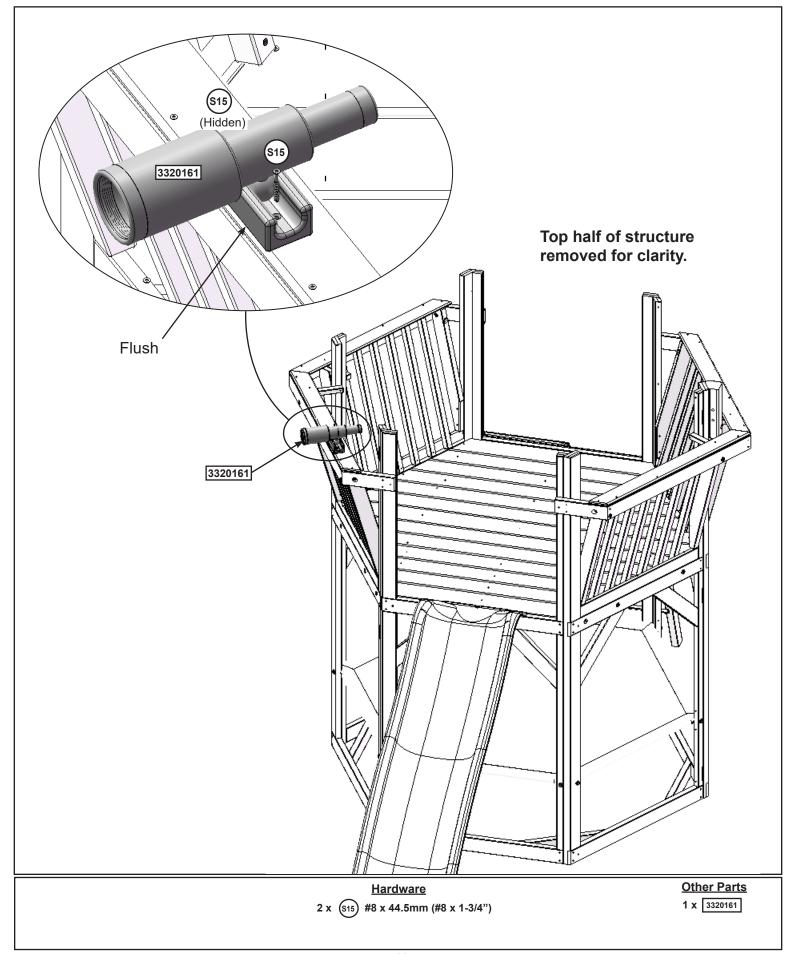

5 x 10066 15.9 x 133.4 x 444.8 mm (5/8 x 5-1/4 x 17-1/2")

Step 12

2 x (\$15) #8 x 44.5mm (#8 x 1-3/4")

2 x (s<sub>7</sub>) #12 x 50.8mm (#12 x 2")

1 x 10065 15.9 x 133.4 x 444.8 mm (5/8 x 5-1/4 x 17-1/2")