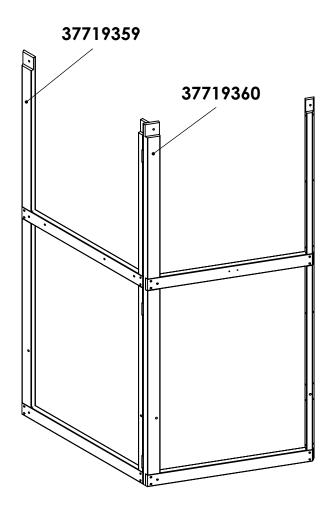

# If you need to order parts, please order below part #

37719359 - Slide Wall Left - 1pc 37719360 - Slide Wall Right - 1 pc 9331660 - Wall Hinge - 1pc S39 - 52013903 - Wood Screw #5 x 3/4" - 1pc