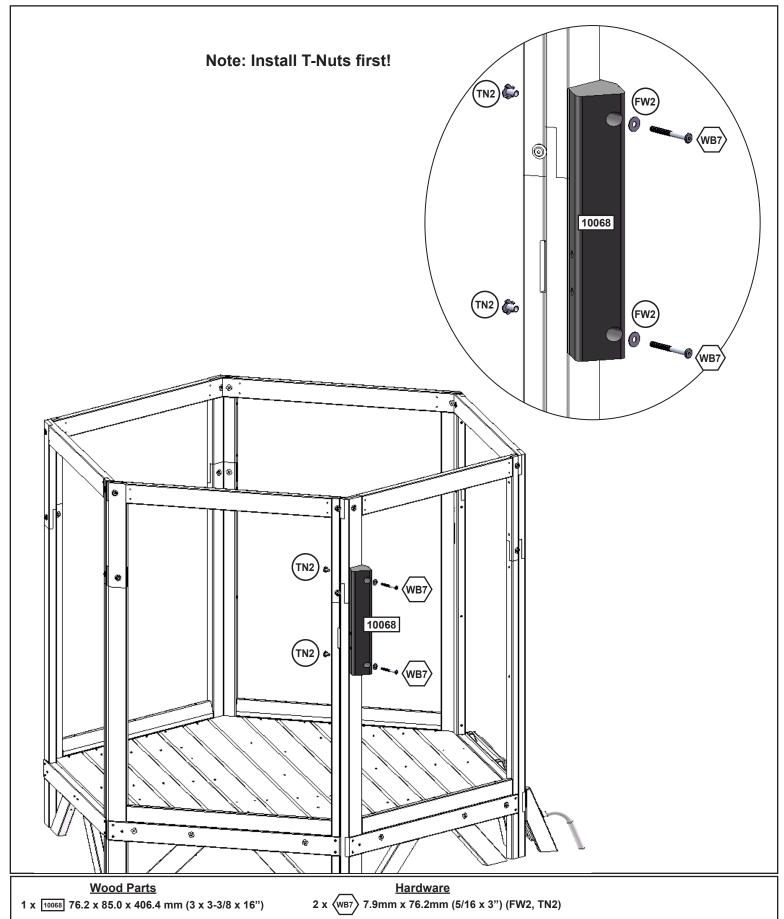

4 x (WB2) 7.9mm x 34.9mm (5/16 2 x (S3) #8 x 64mm (#8 x 2-1/2")

41

Step 23

42

24 x (S2) #8 x 38.1mm (#8 x 1-1/2")

6 x 10043 31.8 x 76.2 x 139.7 mm (1-1/4 x 3 x 5-1/2")

12 x (S24) #10 x 101.6mm (#10 x 4")

4 x 10051 31.8 x 76.2 x 263.0 mm (1-1/4 x 3 x 10-3/8") 4 x 10056 31.8 x 76.2 x 654.1 mm (1-1/4 x 3 x 25-3/4") Hardware 4 x wb9 7.9 x 54 mm (5/16 x 2-1/8") (FW2, TN2)