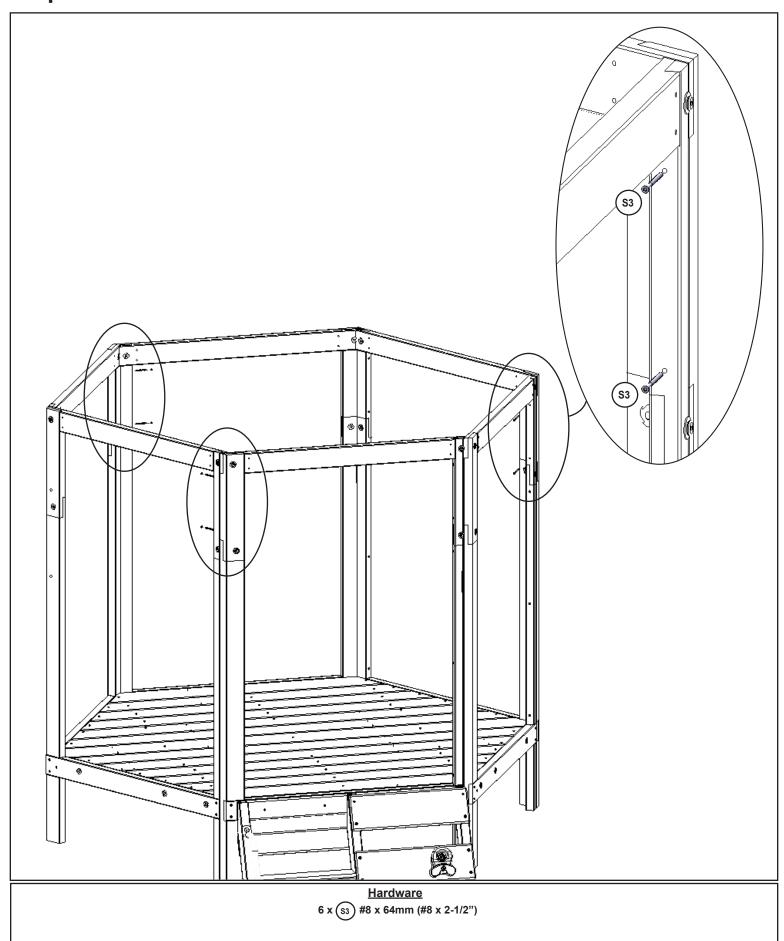

## **Wood Parts**

- 1 x 9363 65.7 x 971.2 x 2336.8mm (2-9/16 x 38-1/4 x 92")
- 1 x 9364 65.7 x 971.2 x 2336.8mm (2-9/16 x 38-1/4 x 92")
- 1 x 9365 65.7 x 971.2 x 2336.8mm (2-9/16 x 38-1/4 x 92")

Hardware 42 x (\$3) #8 x 63.5 mm (#8 x 2-1/2")