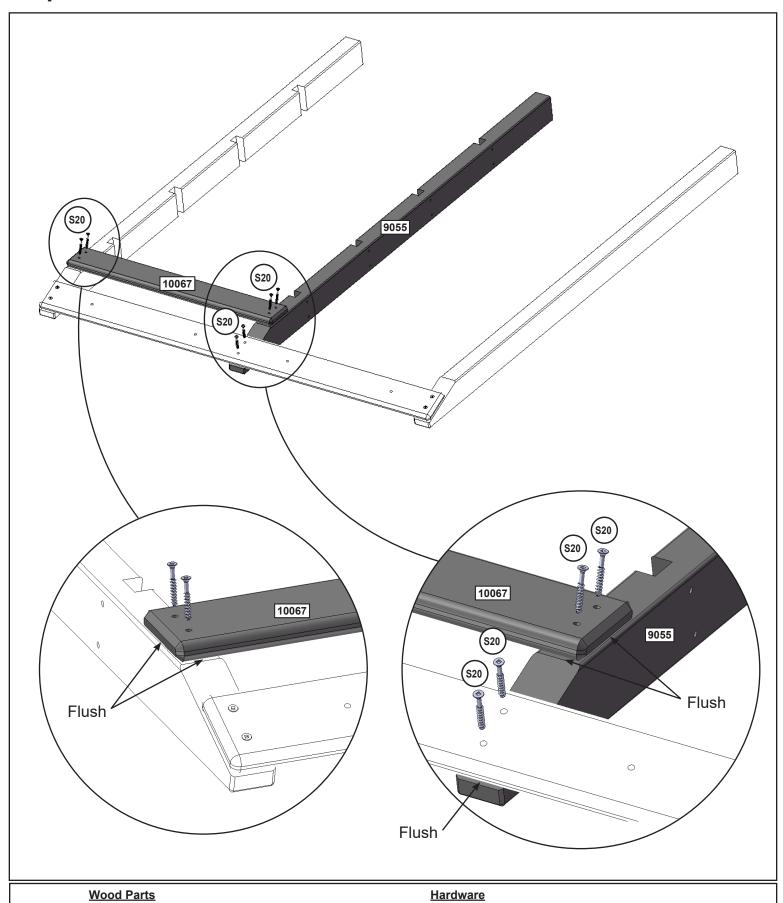

1 x 9054 34.9 x 63.5 x 1468.8 mm (1-3/8 x 2-1/2 x 57-53/64")

4 x (S20) #8 x 35mm (#8 x 1-3/8")

1 x 9055 34.9 x 63.5 x 1468.8 mm (1-3/8 x 2-1/2 x 57-53/64")

1 x 10067 15.9 x 82.6 x 450mm (5/8 x 3-1/4 x 17-11/16")

6 x (S20) #8 x 35mm (#8 x 1-3/8")

28

4 x 10064 23.8 x 82.6 x 417.2 mm (15/16 x 3-1/4 x 16-7/16")

16 x (S3) #8 x 64mm (#8 x 2-1/2")

29

24 x (\$7) #12 x 50.8mm (#12 x 2")

1 x 10065 15.9 x 133.4 x 444.8 mm (5/8 x 5-1/4 x 17-1/2")