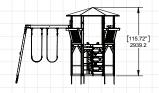

# JUNGLE JOURNEY PLAYSET

 $\textbf{OBSTACLE FREE SAFETY ZONE} - 318\ 5/8" \ x\ 306\ 1/2" \ (8.09 \text{m}\ x\ 7.79 \text{m}) \ \text{area requires Protective Surfacing}. \ \text{See page 4}.$ 

MAXIMUM VERTICAL FALL HEIGHT - 6'4"(1.93m).