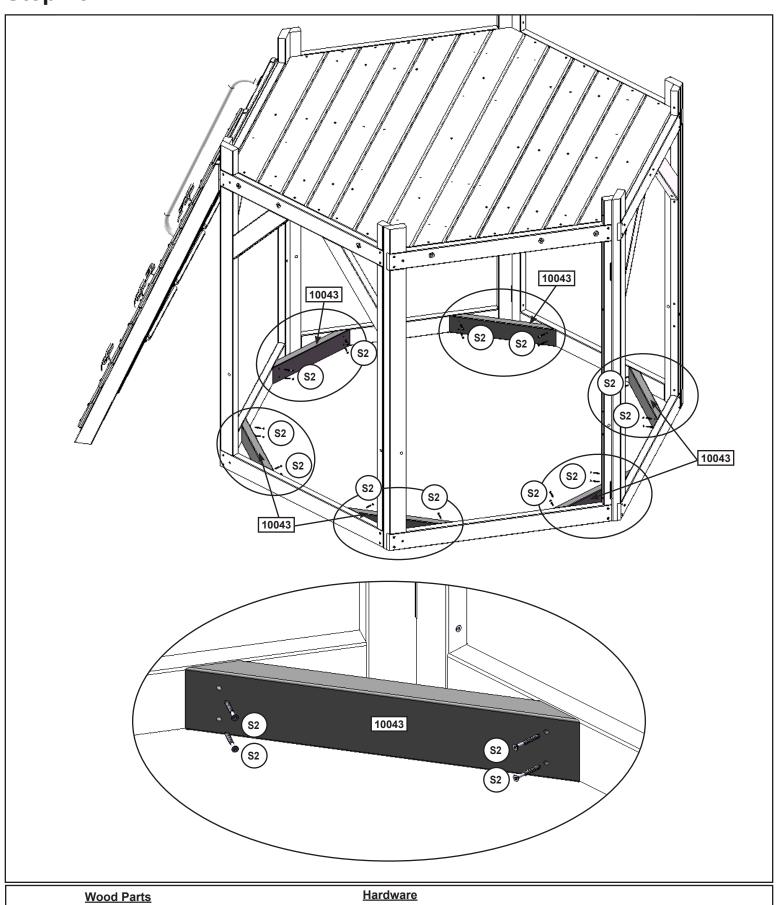

4 x (WB2) 7.9mm x 34.9mm (5/16 2 x (S3) #8 x 64mm (#8 x 2-1/2")

41

Step 23

42

24 x (S2) #8 x 38.1mm (#8 x 1-1/2")

6 x 10043 31.8 x 76.2 x 139.7 mm (1-1/4 x 3 x 5-1/2")

12 x (S24) #10 x 101.6mm (#10 x 4")

4 x 10051 31.8 x 76.2 x 263.0 mm (1-1/4 x 3 x 10-3/8") 4 x 10056 31.8 x 76.2 x 654.1 mm (1-1/4 x 3 x 25-3/4") Hardware 4 x wb9 7.9 x 54 mm (5/16 x 2-1/8") (FW2, TN2)