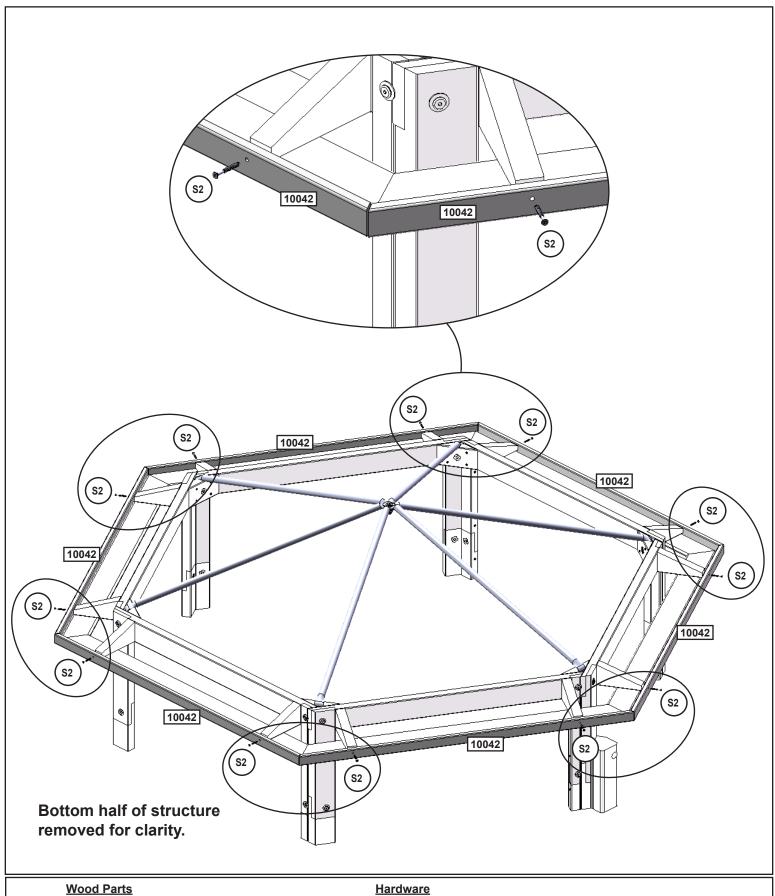

6 x 10042 15.9 x 34.9 x 1137.2 mm (5/8 x 1-3/8 x 44-3/4")

Hardware
12 x (S2) #8 x 38.1mm (#8 x 1-1/2")

Other Parts
1 x 3322809

61

24 x (S37) #7 x 15.87mm (#7 x 5/8") (FW3)

8 x G7 7.9mm x 139.7 mm (5/16 x 5-1/2") (LN2, 2 x FW2)