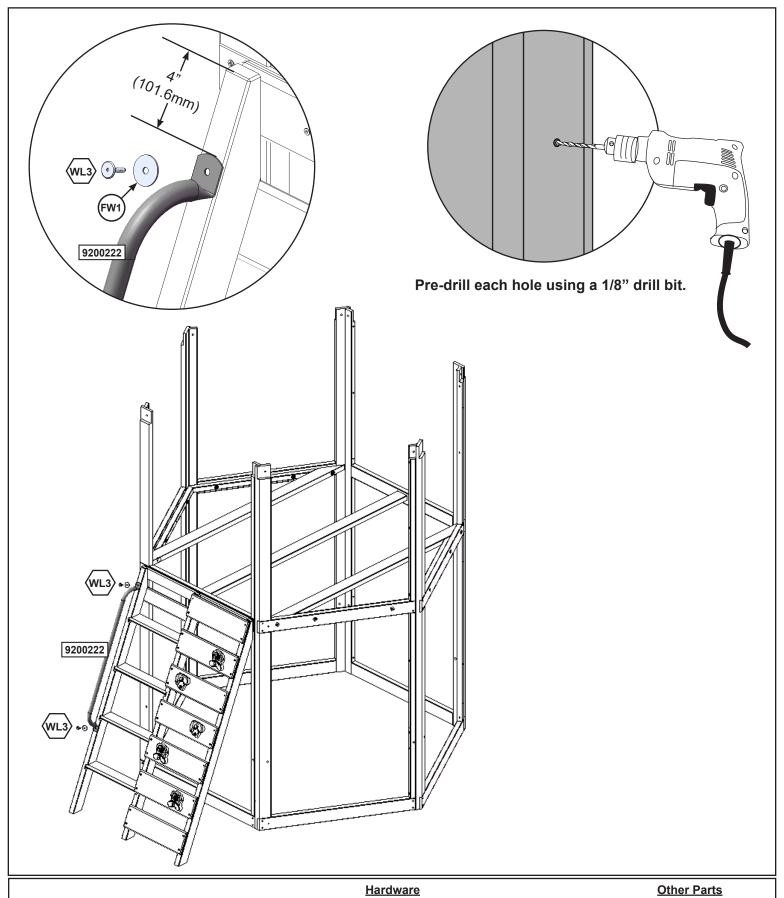

1 x 9200222

33

2 x (WL3) 6.4 x 35 mm (1/4 x 1-3/8") (FW1)

<u>Wood Parts</u> 2 x <u>9362</u> 31.8 x 482.6 x 1458 mm (1-1/4 x 19 x 57-3/8")

53 x (s2) #8 x 38.1mm (#8 x 1-1/2")