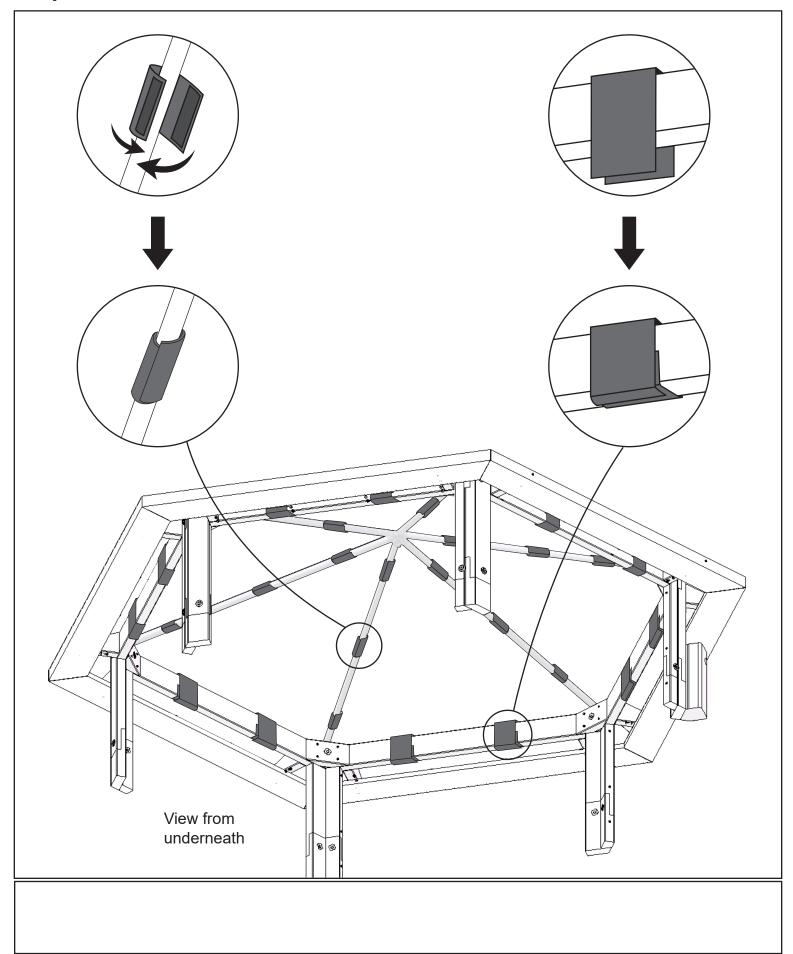

## Part Identification Key

On each page, you will find the parts and quantities required to complete the assembly step illustrated on that page. Here is a sample.

## **Symbols**

Throughout these instructions symbols are provided as important reminders for proper and safe assembly.

This identifies information that requires special attention. Improper assembly could lead to an unsafe or dangerous condition.

Where this is shown, 2 or 3 people are required to safely complete the step. To avoid injury or damage to the assembly make sure to get help!

Measure Distance

Check that assembly is square before tightening bolts.

Check that set or assembly is properly level before proceeding.

Pre-drill 1/8" & 3/16" Bit

Pre-drill a pilot hole before fastening screw or lag to prevent splitting of wood.

Tighten

This indicates time to tighten bolts, but not too tight! Do not crush the wood. This may create splinters and cause structural damage.

## **CAUTION – Protrusion Hazard**

Once the assembly is tightened, watch for exposed threads. If a thread protrudes from the T-Nut, remove the bolt and add washers to eliminate this condition. Extra washers have been provided for this purpose.

Proper Hardware Assembly Lag screws require drilling pilot holes to avoid splitting wood. Only a flat washer is required. For ease of installation liquid soap can be used on all lag-type screws.

For bolts, tap T-Nut into hole with hammer. Insert the hex bolt through lock washer first then flat washer then hole. Because the assemblies need to be squared do not completely tighten until instructed. Pay close attention to diameter of the bolts. 5/16" is slightly larger than 1/4".