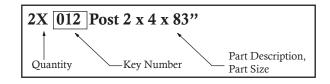

## Part Identification Key

On each page, you will find the parts and quantities required to complete the assembly step illustrated on that page. Here is a sample.

- **A.** This is the time for you to inventory all your hardware, wood and accessories, referencing the parts identification sheets. This will assist you with your assembly.
  - The wood pieces will have the key number stamped on the ends of the boards. Organize the wood pieces by step, as per the key numbering system below.