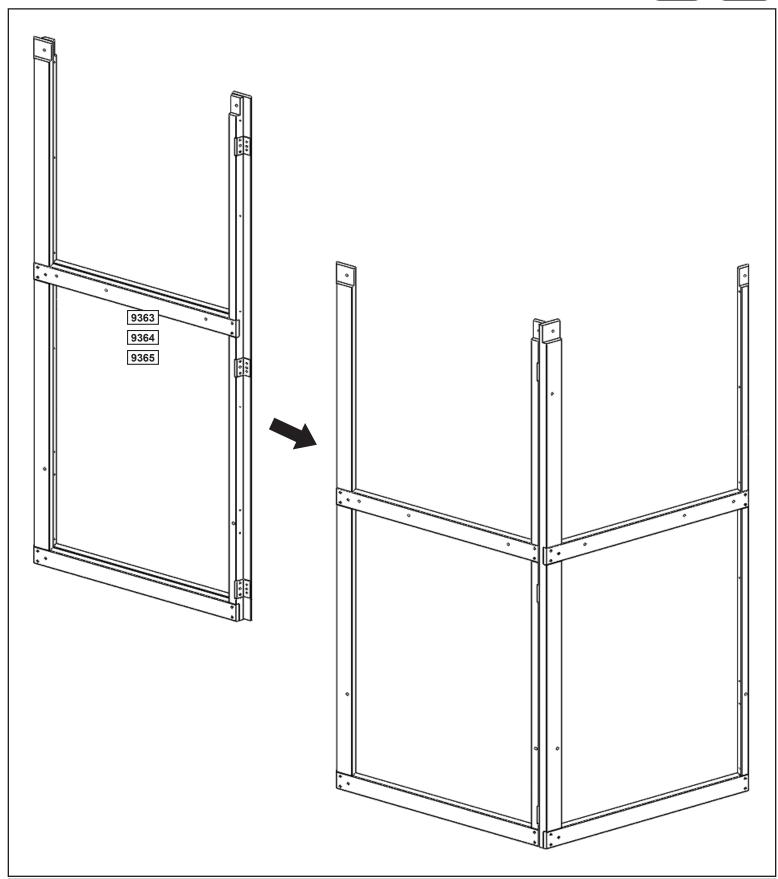

1 1/4" x 19" x 57 3/8" 2x -[9362] - 31.8 x 482 x 1458 mm - 37719362

1x - <u>9363</u>] - SW Wall 2 9/16" x 38 1/4" x 92" 65.7 x 971.2 x 2336.8mm - 37719363

S39 - 52013903

# If you need to order parts, please order below part #

37719355 - SW Wall Left - 1pc 37719356 - SW Wall Right - 1 pc 9331660 - Wall Hinge - 1pc S39 - 52013903 - Wood Screw #5 x 3/4" - 1pc

1x - <u>9364</u> - Rock Wall 2 9/16" x 38 1/4" x 92" 65.7 x 971.2 x 2336.8mm - 37719364

# If you need to order parts, please order below part #

37719357 - Rock Wall Left - 1pc 37719358 - Rock Wall Right - 1 pc 9331660 - Wall Hinge - 1pc S39 - 52013903 - Wood Screw #5 x 3/4" - 1pc

1x - <u>9365</u> - Slide Wall 2 9/16" x 38 1/4" x 92" 65.7 x 971.2 x 2336.8mm - 37719365

# If you need to order parts, please order below part #

37719359 - Slide Wall Left - 1pc 37719360 - Slide Wall Right - 1 pc 9331660 - Wall Hinge - 1pc S39 - 52013903 - Wood Screw #5 x 3/4" - 1pc

## **Wood Parts**

- 1 x 9363 65.7 x 971.2 x 2336.8mm (2-9/16 x 38-1/4 x 92")
- 1 x 9364 65.7 x 971.2 x 2336.8mm (2-9/16 x 38-1/4 x 92")
- 1 x 9365 65.7 x 971.2 x 2336.8mm (2-9/16 x 38-1/4 x 92")

Hardware 42 x (\$3) #8 x 63.5 mm (#8 x 2-1/2")