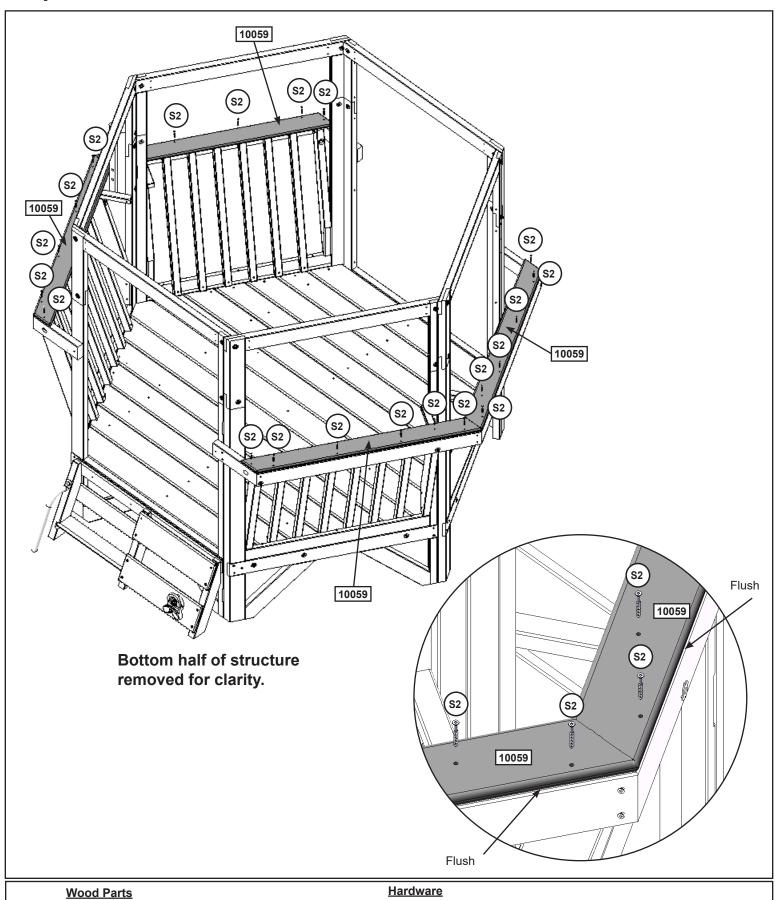

4 x 10059 15.9 x 88.9 x 1026.8 mm (5/8 x 3-1/2 x 40-7/16")

24 x (\$2) #8 x 38.1mm (#8 x 1-1/2")

Step 33

52

12 x 10061 31.8 x 76.2 x 152.4 mm (1-1/4 x 3 x 6")

24 x (S11) #8 x 50.8 mm (#8 x 2")

53

6 x 10062 15.9 x 88.9 x 1118.8 mm (5/8 x 3-1/2 x 44-1/16")