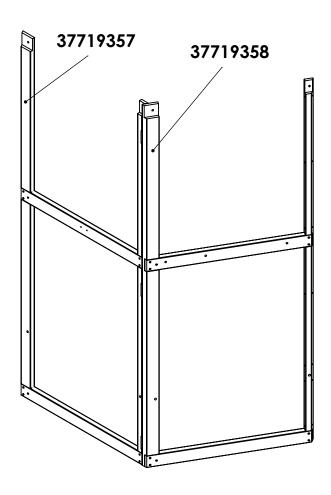

# If you need to order parts, please order below part #

37719357 - Rock Wall Left - 1pc 37719358 - Rock Wall Right - 1 pc 9331660 - Wall Hinge - 1pc S39 - 52013903 - Wood Screw #5 x 3/4" - 1pc

1x - <u>9365</u> - Slide Wall 2 9/16" x 38 1/4" x 92" 65.7 x 971.2 x 2336.8mm - 37719365