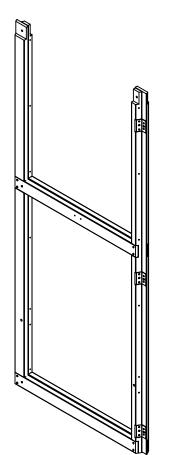

Note: Wafer head bolts with blue lock tight or a bolt with a Ny-Lok nut do NOT require a lock washer.

Before mounting Lag Screw, use factory drilled holes as guides to drill 1/8" pilot holes

1 1/4" x 23 3/8" x 71" 1x -[9361] - 31.8 x 594 x 1803 mm - 37719361

1 1/4" x 19" x 57 3/8" 2x -[9362] - 31.8 x 482 x 1458 mm - 37719362

1x - <u>9363</u>] - SW Wall 2 9/16" x 38 1/4" x 92" 65.7 x 971.2 x 2336.8mm - 37719363

S39 - 52013903