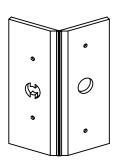

S39 - 52013903

9331660

# If you need to order parts, please order below part #

37719357 - Rock Wall Left - 1pc 37719358 - Rock Wall Right - 1 pc 9331660 - Wall Hinge - 1pc S39 - 52013903 - Wood Screw #5 x 3/4" - 1pc

1x - <u>9365</u> - Slide Wall 2 9/16" x 38 1/4" x 92" 65.7 x 971.2 x 2336.8mm - 37719365