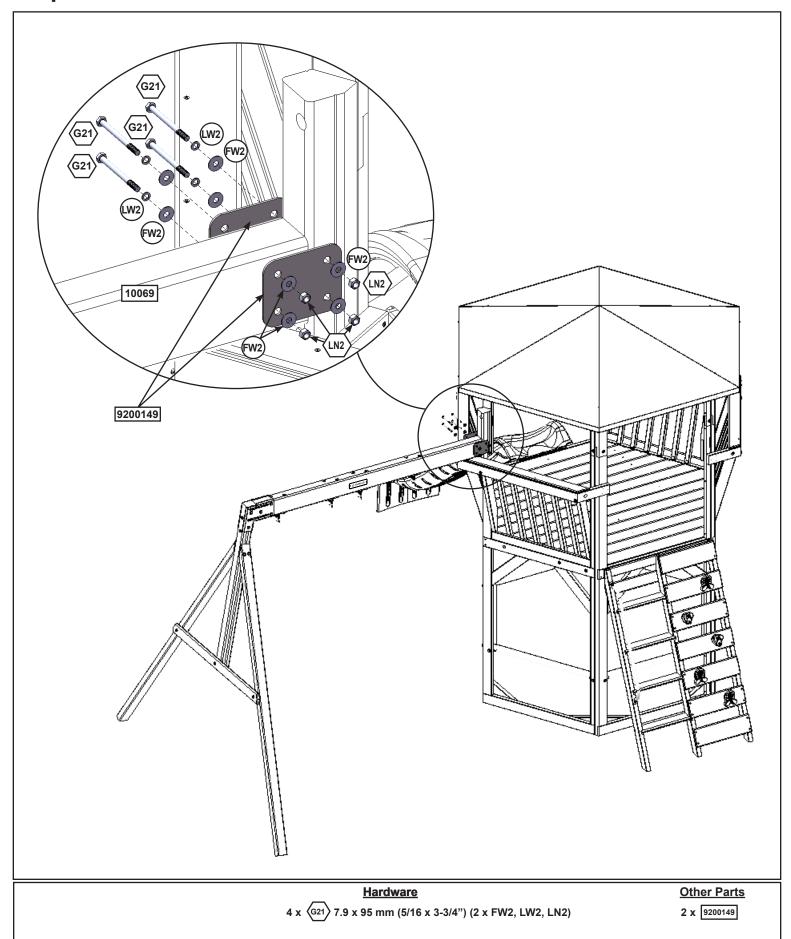

6 x 10042 15.9 x 34.9 x 1137.2 mm (5/8 x 1-3/8 x 44-3/4")

Hardware
12 x (S2) #8 x 38.1mm (#8 x 1-1/2")

Other Parts
1 x 3322809

61

24 x (S37) #7 x 15.87mm (#7 x 5/8") (FW3)

8 x G7 7.9mm x 139.7 mm (5/16 x 5-1/2") (LN2, 2 x FW2)

1 x 10069 76.2 x 133.4 x 1854.2 mm (3" x 5-1/4" x 73")

1 x 2615 76.2 x 76.2 x 1294.3 mm (3 x 3 x 50-15/16")

2 x 2613 50.8 x 76.2 x 2201.9 mm (2 x 3 x 86-11/16")

1 x 2616 23.8 x 82.6 x 1181.1mm (15/16 x 3-1/4 x 46-1/2")