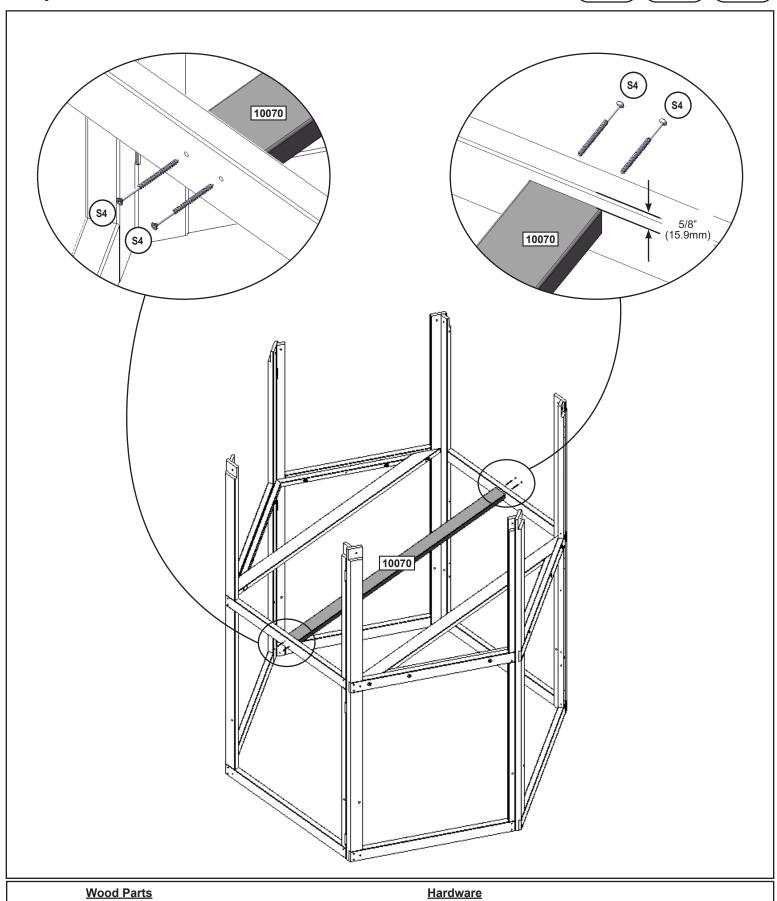

24

**Hardware** 

4 x (WB7) 7.9mm x 76.2mm (5/16 x 3") (FW2, LW2, TN2)

25

4 x (S4) #8 x 76.2mm (#8 x 3")

1 x 10070 31.8 x 76.2 x 1564.2 mm (1-1/4 x 3 x 61-9/16")

1 x 9058 34.9 x 63.5 x 1468.8 mm (1-3/8 x 2-1/2 x 57-53/64") 1 x 10063 31.8 x 939.8 x 2336.8 mm (5/8 x 3 x 34-1/16")