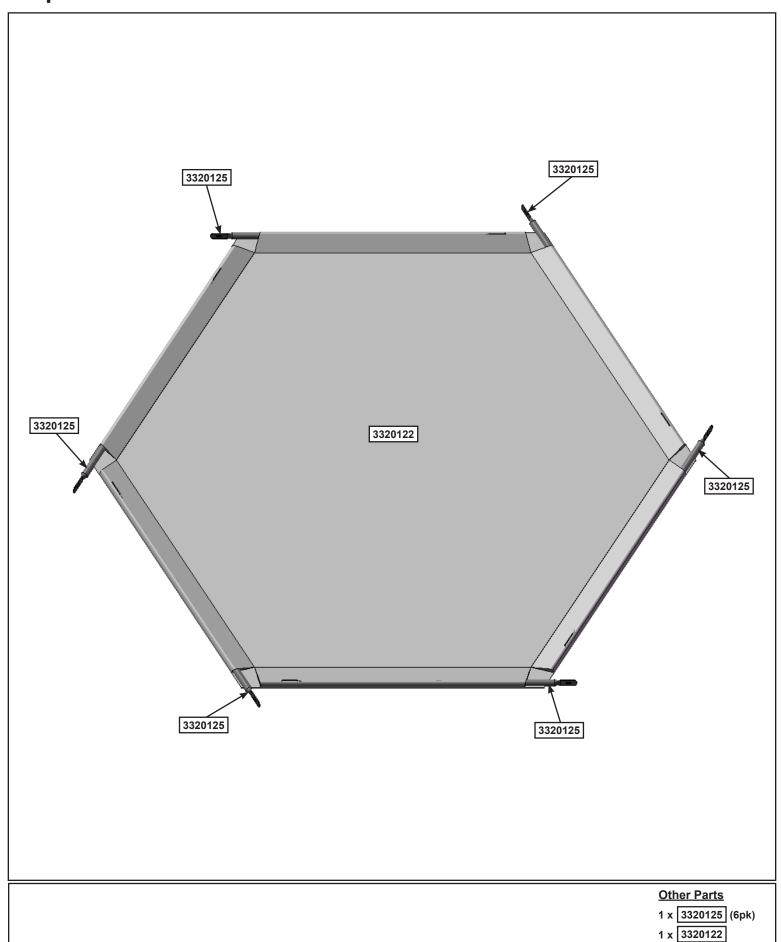

24 x (S2) #8 x 38.1mm (#8 x 1-1/2")

Step 35

1 x 3203021 (6pk)

6 x (WB2) 7.9mm x 34.9mm (5/16 x 1-3/8") (FW2, TN2)

1 x \langle WB2 \rangle 7.9mm x 34.9mm (5/16 x 1-3/8") (FW2, LN2)

6 x 10044 31.8 x 76.2 x 139.7 mm (1-1/4 x 3 x 5-1/2")