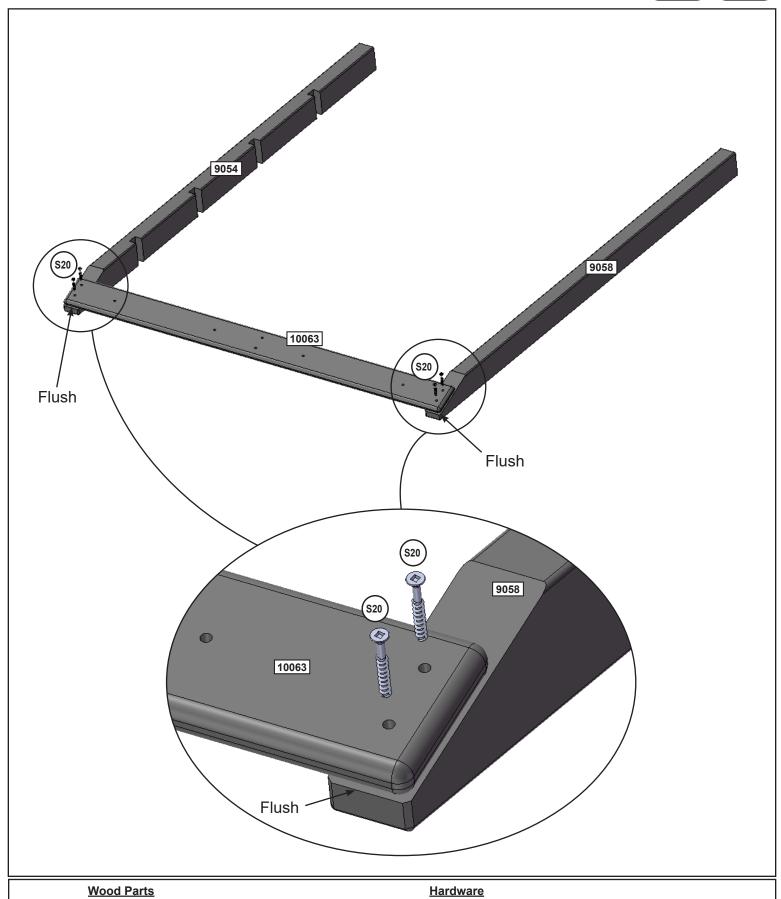

24

**Hardware** 

4 x (WB7) 7.9mm x 76.2mm (5/16 x 3") (FW2, LW2, TN2)

25

4 x (S4) #8 x 76.2mm (#8 x 3")

1 x 10070 31.8 x 76.2 x 1564.2 mm (1-1/4 x 3 x 61-9/16")

1 x 9058 34.9 x 63.5 x 1468.8 mm (1-3/8 x 2-1/2 x 57-53/64") 1 x 10063 31.8 x 939.8 x 2336.8 mm (5/8 x 3 x 34-1/16")

1 x 9054 34.9 x 63.5 x 1468.8 mm (1-3/8 x 2-1/2 x 57-53/64")

4 x (S20) #8 x 35mm (#8 x 1-3/8")

1 x 9055 34.9 x 63.5 x 1468.8 mm (1-3/8 x 2-1/2 x 57-53/64")

1 x 10067 15.9 x 82.6 x 450mm (5/8 x 3-1/4 x 17-11/16")