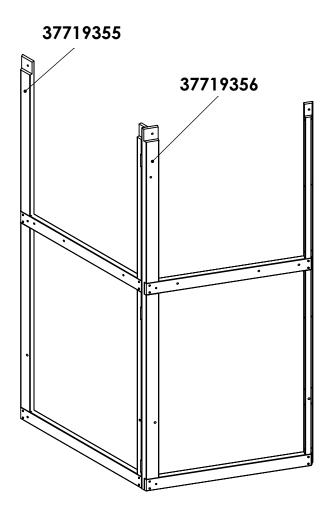

# If you need to order parts, please order below part #

37719355 - SW Wall Left - 1pc 37719356 - SW Wall Right - 1 pc 9331660 - Wall Hinge - 1pc S39 - 52013903 - Wood Screw #5 x 3/4" - 1pc

1x - <u>9364</u> - Rock Wall 2 9/16" x 38 1/4" x 92" 65.7 x 971.2 x 2336.8mm - 37719364