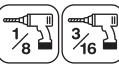

## **Tools Required**

- Tape Measure
- Carpenters Level
- Carpenters Square
- Claw Hammer
- Standard or Cordless Drill
- Rubber Mallet

- #1 Phillips, #2 Robertson and Screwdriver
- Ratchet with extension (1/2" & 7/16" sockets)
- · Open End Wrench (1/2" & 7/16")
- · Adjustable Wrench
- 1/8" & 3/16" Drill Bits
- 3/16" Hex Key
- 8' Step Ladder
- Safety Glasses
- Adult Helpers
- Pencil