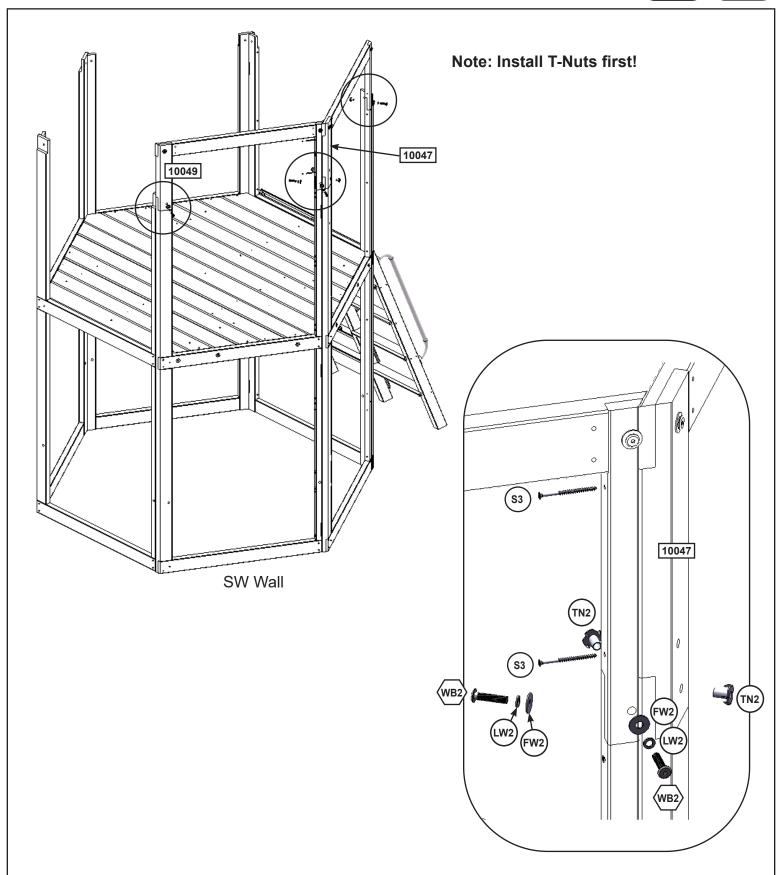

<u>Hardware</u>

4 x WB2 7.9mm x 34.9mm (5/16 x 1-3/8") (FW2, LW2, TN2)

2 x (S3) #8 x 64mm (#8 x 2-1/2")

<u>Hardware</u>

4 x WB2 7.9mm x 34.9mm (5/16 x 1-3/8") (FW2, LW2, TN2)

2 x (S3) #8 x 64mm (#8 x 2-1/2")