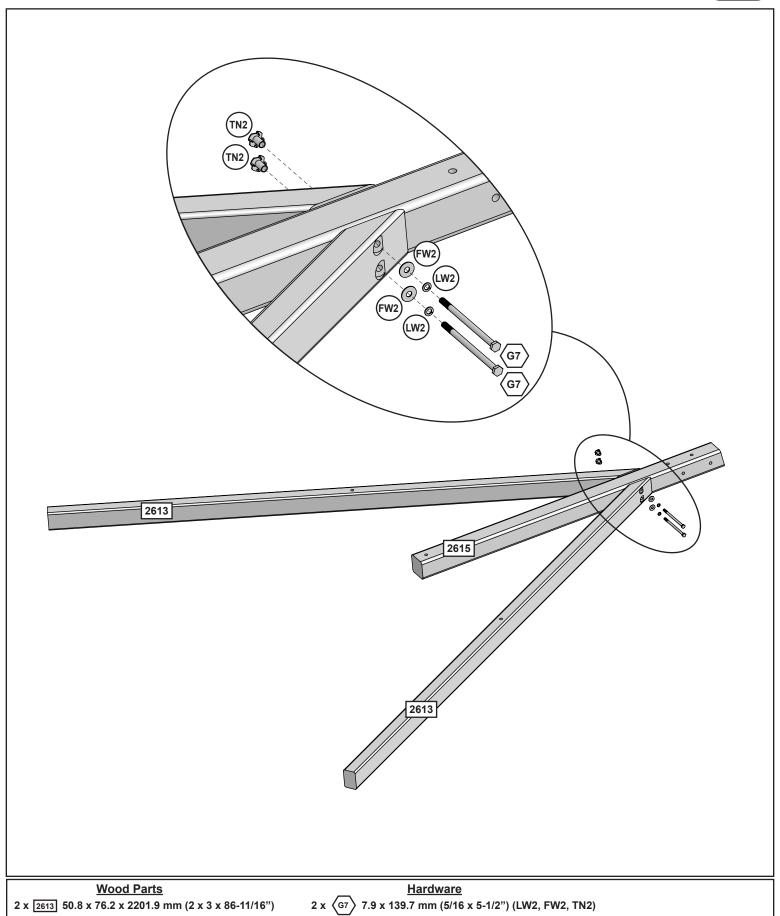

1 x 10069 76.2 x 133.4 x 1854.2 mm (3" x 5-1/4" x 73")

1 x 2615 76.2 x 76.2 x 1294.3 mm (3 x 3 x 50-15/16")

2 x 2613 50.8 x 76.2 x 2201.9 mm (2 x 3 x 86-11/16")

1 x 2616 23.8 x 82.6 x 1181.1mm (15/16 x 3-1/4 x 46-1/2")

**Hardware** 

3 x (G4) 7.9mm x 101.6mm (5/16 x 4") (LW2, FW2, TN2)

2 x (WB7) 7.9mm x 76.2mm (5/16 x 3") (LW2, FW2, TN2)

x 9200144

7 x 9290318

7 x (S6) #12 x 25.4 mm (#12 x 1")