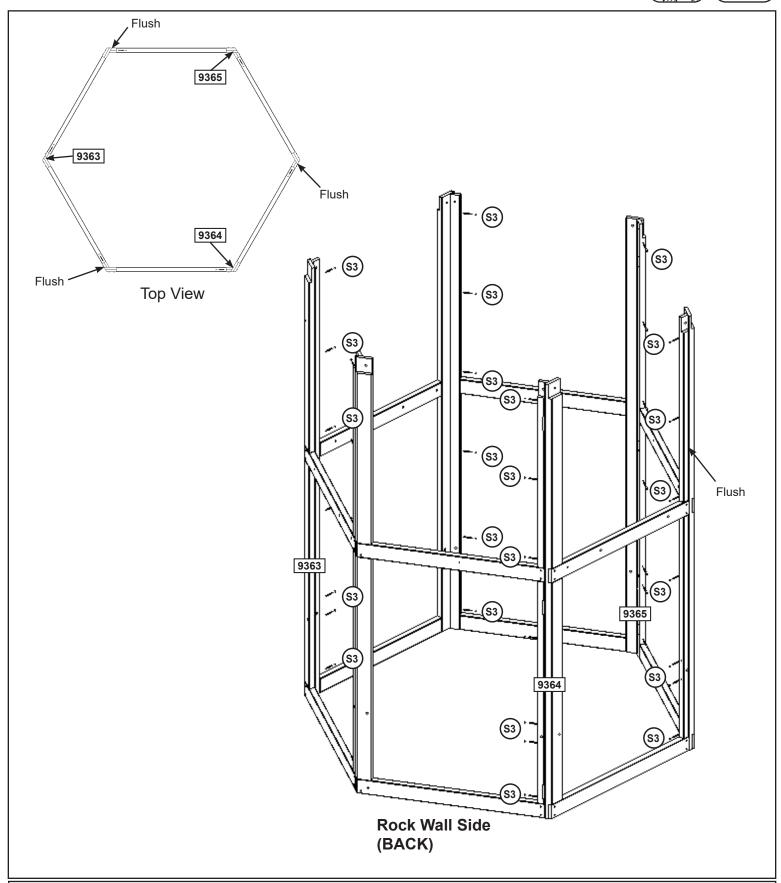

1 1/4" x 19" x 57 3/8" 2x -[9362] - 31.8 x 482 x 1458 mm - 37719362

1x - <u>9363</u>] - SW Wall 2 9/16" x 38 1/4" x 92" 65.7 x 971.2 x 2336.8mm - 37719363

S39 - 52013903

# If you need to order parts, please order below part #

37719355 - SW Wall Left - 1pc 37719356 - SW Wall Right - 1 pc 9331660 - Wall Hinge - 1pc S39 - 52013903 - Wood Screw #5 x 3/4" - 1pc

1x - <u>9364</u> - Rock Wall 2 9/16" x 38 1/4" x 92" 65.7 x 971.2 x 2336.8mm - 37719364

# If you need to order parts, please order below part #

37719357 - Rock Wall Left - 1pc 37719358 - Rock Wall Right - 1 pc 9331660 - Wall Hinge - 1pc S39 - 52013903 - Wood Screw #5 x 3/4" - 1pc

1x - <u>9365</u> - Slide Wall 2 9/16" x 38 1/4" x 92" 65.7 x 971.2 x 2336.8mm - 37719365

# If you need to order parts, please order below part #

37719359 - Slide Wall Left - 1pc 37719360 - Slide Wall Right - 1 pc 9331660 - Wall Hinge - 1pc S39 - 52013903 - Wood Screw #5 x 3/4" - 1pc

## **Wood Parts**

- 1 x 9363 65.7 x 971.2 x 2336.8mm (2-9/16 x 38-1/4 x 92")
- 1 x 9364 65.7 x 971.2 x 2336.8mm (2-9/16 x 38-1/4 x 92")
- 1 x 9365 65.7 x 971.2 x 2336.8mm (2-9/16 x 38-1/4 x 92")

Hardware 42 x (\$3) #8 x 63.5 mm (#8 x 2-1/2")