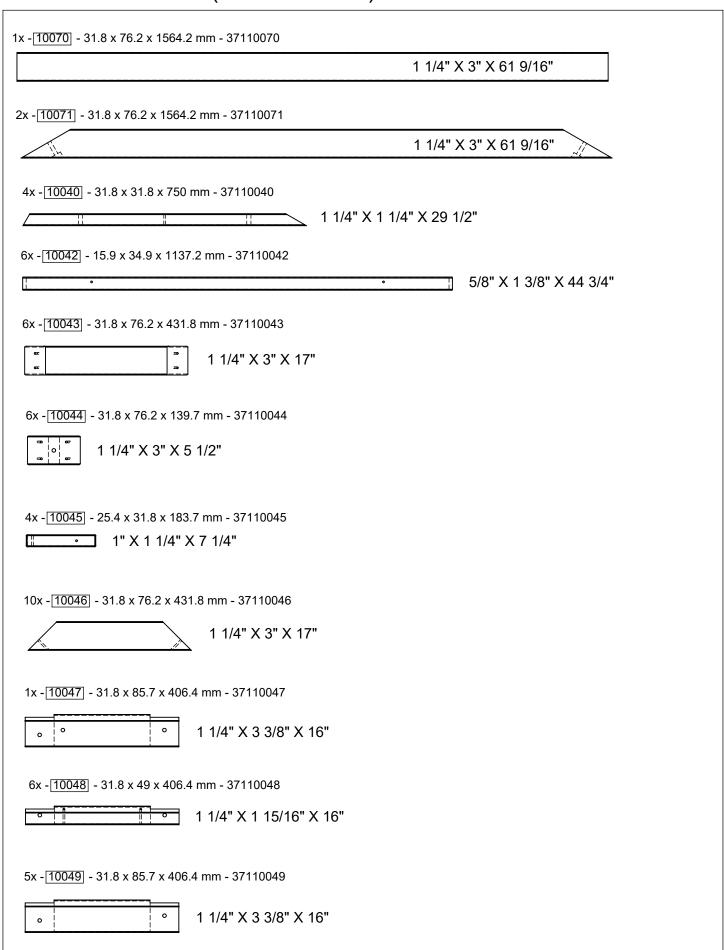

Wood Parts
4 x 10040 31.8 x 31.8 x 750 mm (1-1/4 x 1-1/4 x 29")

**Hardware** 

8 x (WB10) 7.9mm x 66.6 mm (5/16 x 2-5/8")(FW2, LW2, TN2)

4 x (s<sub>11</sub>) #8 x 50.8 mm (#8 x 2")

**Wood Parts** 

2 x 10071 31.8 x 76.2 x 1564.2 mm (1-1/4 x 3 x 61-9/16")

24

**Hardware** 

4 x (WB7) 7.9mm x 76.2mm (5/16 x 3") (FW2, LW2, TN2)

25

4 x (S4) #8 x 76.2mm (#8 x 3")

1 x 10070 31.8 x 76.2 x 1564.2 mm (1-1/4 x 3 x 61-9/16")

1 x 9058 34.9 x 63.5 x 1468.8 mm (1-3/8 x 2-1/2 x 57-53/64") 1 x 10063 31.8 x 939.8 x 2336.8 mm (5/8 x 3 x 34-1/16")

1 x 9054 34.9 x 63.5 x 1468.8 mm (1-3/8 x 2-1/2 x 57-53/64")

4 x (S20) #8 x 35mm (#8 x 1-3/8")

1 x 9055 34.9 x 63.5 x 1468.8 mm (1-3/8 x 2-1/2 x 57-53/64")

1 x 10067 15.9 x 82.6 x 450mm (5/8 x 3-1/4 x 17-11/16")

6 x (S20) #8 x 35mm (#8 x 1-3/8")

28

4 x 10064 23.8 x 82.6 x 417.2 mm (15/16 x 3-1/4 x 16-7/16")

16 x (S3) #8 x 64mm (#8 x 2-1/2")

29

24 x (\$7) #12 x 50.8mm (#12 x 2")

1 x 10065 15.9 x 133.4 x 444.8 mm (5/8 x 5-1/4 x 17-1/2")

5 x 10066 15.9 x 133.4 x 444.8 mm (5/8 x 5-1/4 x 17-1/2")

Step 12

2 x (\$15) #8 x 44.5mm (#8 x 1-3/4")

2 x (s<sub>7</sub>) #12 x 50.8mm (#12 x 2")

1 x 10065 15.9 x 133.4 x 444.8 mm (5/8 x 5-1/4 x 17-1/2")

1 x 9200222

33

2 x (WL3) 6.4 x 35 mm (1/4 x 1-3/8") (FW1)

<u>Wood Parts</u> 2 x <u>9362</u> 31.8 x 482.6 x 1458 mm (1-1/4 x 19 x 57-3/8")

53 x (s2) #8 x 38.1mm (#8 x 1-1/2")

# Step 16 x 5

5 x 10050 31.8 x 76.2 x 939.8 mm (1-1/4 x 3 x 37")

5 x 10048 31.8 x 49 x 406.4 mm (1-1/4 x 1-15/16 x 16") 5 x 10049 31.8 x 85.7 x 406.4 mm (1-1/4 x 3-3/8 x 16")

**Hardware** 

10 x (WB2) 7.9mm x 34.9mm (5/16 x 1-3/8") (FW2, LW2, TN2)

1 x 10047 31.8 x 85.7 x 406.4 mm (1-1/4 x 3-3/8 x 16")

1 x 10048 31.8 x 50.8 x 406.4 mm (1-1/4 x 2 x 16")

1 x 10050 31.8 x 76.2 x 939.8 mm (1-1/4 x 3 x 37")

<u>Hardware</u>

2 x WB2 7.9mm x 34.9mm (5/16 x 1-3/8") (FW2, LW2, TN2)

<u>Hardware</u>

4 x WB2 7.9mm x 34.9mm (5/16 x 1-3/8") (FW2, LW2, TN2)

2 x (S3) #8 x 64mm (#8 x 2-1/2")

<u>Hardware</u>

4 x WB2 7.9mm x 34.9mm (5/16 x 1-3/8") (FW2, LW2, TN2)

2 x (S3) #8 x 64mm (#8 x 2-1/2")

4 x (WB2) 7.9mm x 34.9mm (5/16 2 x (S3) #8 x 64mm (#8 x 2-1/2")

41

Step 23

42

24 x (S2) #8 x 38.1mm (#8 x 1-1/2")

6 x 10043 31.8 x 76.2 x 139.7 mm (1-1/4 x 3 x 5-1/2")

12 x (S24) #10 x 101.6mm (#10 x 4")

4 x 10051 31.8 x 76.2 x 263.0 mm (1-1/4 x 3 x 10-3/8") 4 x 10056 31.8 x 76.2 x 654.1 mm (1-1/4 x 3 x 25-3/4") Hardware 4 x wb9 7.9 x 54 mm (5/16 x 2-1/8") (FW2, TN2)