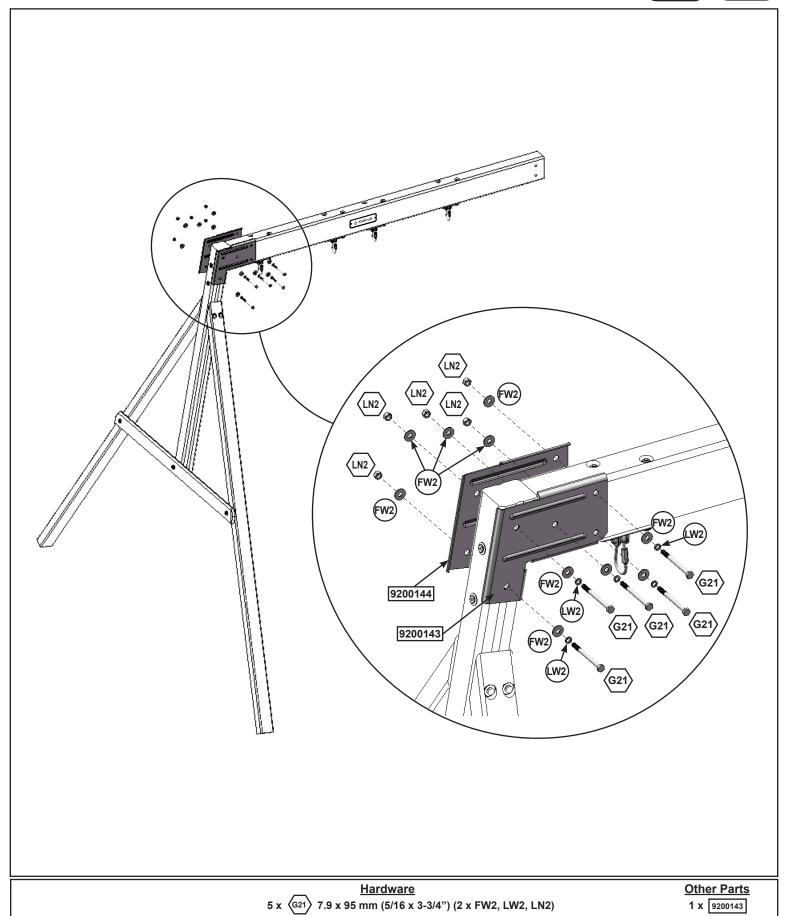

 $8 \times \langle G^{21} \rangle$  7.9 x 95 mm (5/16 x 3-3/4") (FW2, LW2, TN2)

8 x (S<sub>11</sub>) #8 x 50.8 mm (#8 x 2")

24 x 10058 31.8 x 31.8 x 699.1 mm (1-1/4 x 1-1/4 x 27-1/2")

48 x (S11) #8 x 50.8 mm (#8 x 2")

**Hardware** 

3 x (G4) 7.9mm x 101.6mm (5/16 x 4") (LW2, FW2, TN2)

2 x (WB7) 7.9mm x 76.2mm (5/16 x 3") (LW2, FW2, TN2)

x 9200144

7 x 9290318

7 x (S6) #12 x 25.4 mm (#12 x 1")