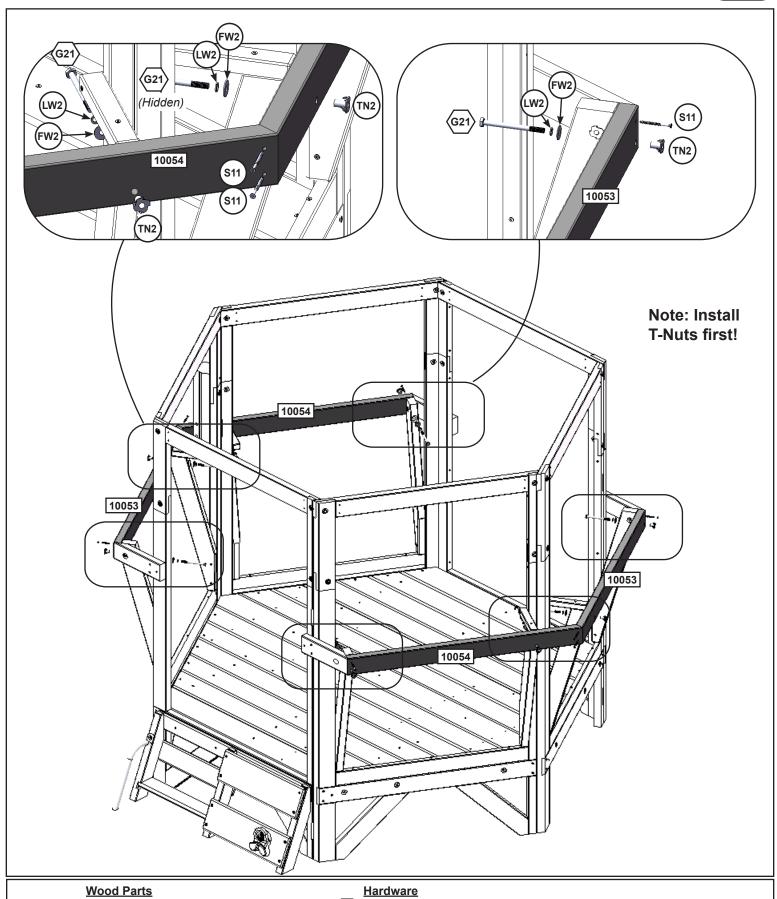

 $8 \times \langle G^{21} \rangle$  7.9 x 95 mm (5/16 x 3-3/4") (FW2, LW2, TN2)

8 x (S<sub>11</sub>) #8 x 50.8 mm (#8 x 2")

24 x 10058 31.8 x 31.8 x 699.1 mm (1-1/4 x 1-1/4 x 27-1/2")

48 x (S11) #8 x 50.8 mm (#8 x 2")