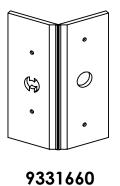

# If you need to order parts, please order below part #

37719355 - SW Wall Left - 1pc 37719356 - SW Wall Right - 1 pc 9331660 - Wall Hinge - 1pc S39 - 52013903 - Wood Screw #5 x 3/4" - 1pc

1x - <u>9364</u> - Rock Wall 2 9/16" x 38 1/4" x 92" 65.7 x 971.2 x 2336.8mm - 37719364

S39 - 52013903

9331660

# If you need to order parts, please order below part #

37719357 - Rock Wall Left - 1pc 37719358 - Rock Wall Right - 1 pc 9331660 - Wall Hinge - 1pc S39 - 52013903 - Wood Screw #5 x 3/4" - 1pc

1x - <u>9365</u> - Slide Wall 2 9/16" x 38 1/4" x 92" 65.7 x 971.2 x 2336.8mm - 37719365

# If you need to order parts, please order below part #

37719359 - Slide Wall Left - 1pc 37719360 - Slide Wall Right - 1 pc 9331660 - Wall Hinge - 1pc S39 - 52013903 - Wood Screw #5 x 3/4" - 1pc