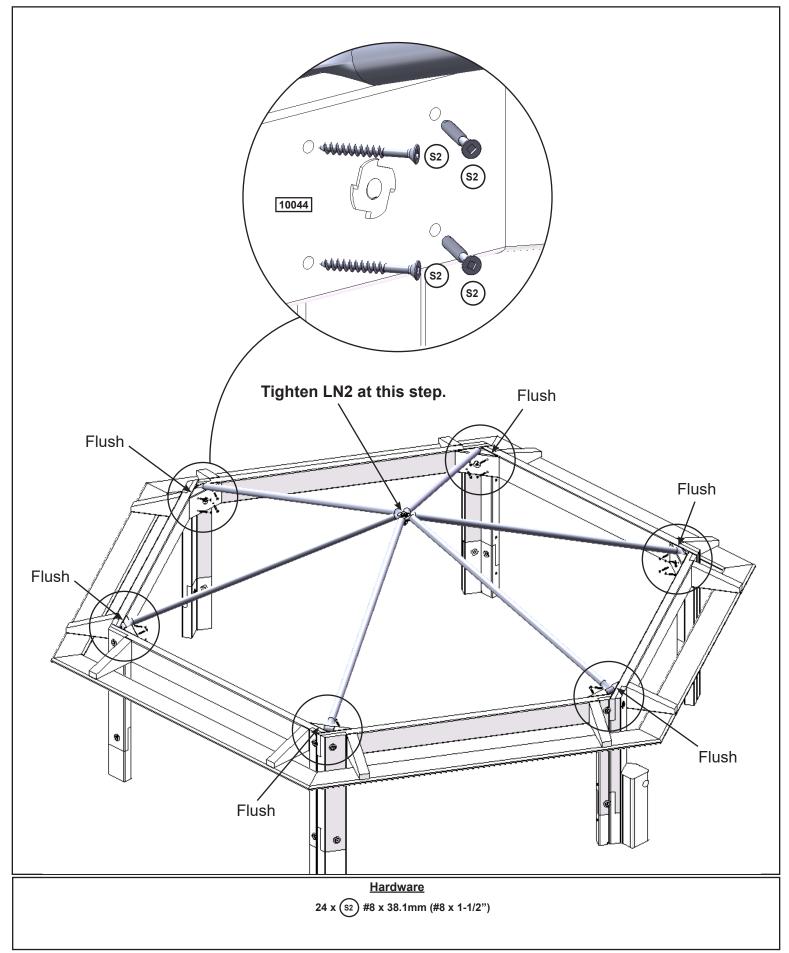

24 x (S2) #8 x 38.1mm (#8 x 1-1/2")

Step 35

1 x 3203021 (6pk)

6 x (WB2) 7.9mm x 34.9mm (5/16 x 1-3/8") (FW2, TN2)

1 x \langle WB2 \rangle 7.9mm x 34.9mm (5/16 x 1-3/8") (FW2, LN2)

6 x 10044 31.8 x 76.2 x 139.7 mm (1-1/4 x 3 x 5-1/2")

6 x 10042 15.9 x 34.9 x 1137.2 mm (5/8 x 1-3/8 x 44-3/4")

Hardware
12 x (S2) #8 x 38.1mm (#8 x 1-1/2")

Other Parts
1 x 3322809

61

24 x (S37) #7 x 15.87mm (#7 x 5/8") (FW3)

8 x G7 7.9mm x 139.7 mm (5/16 x 5-1/2") (LN2, 2 x FW2)