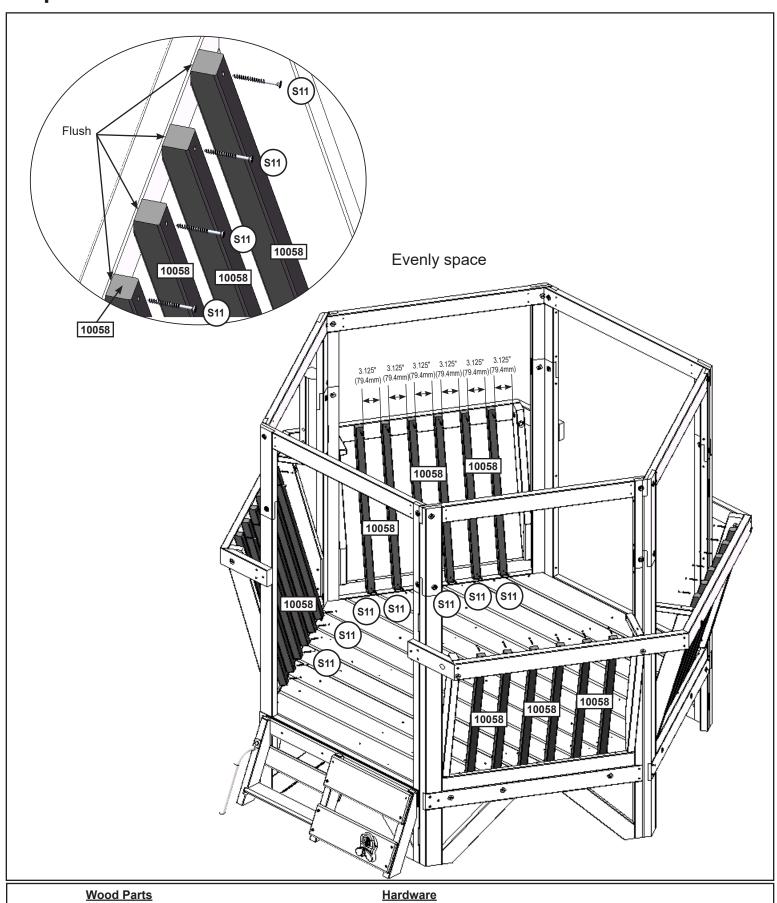

 $8 \times \langle G^{21} \rangle$  7.9 x 95 mm (5/16 x 3-3/4") (FW2, LW2, TN2)

8 x (S<sub>11</sub>) #8 x 50.8 mm (#8 x 2")

24 x 10058 31.8 x 31.8 x 699.1 mm (1-1/4 x 1-1/4 x 27-1/2")

48 x (S11) #8 x 50.8 mm (#8 x 2")