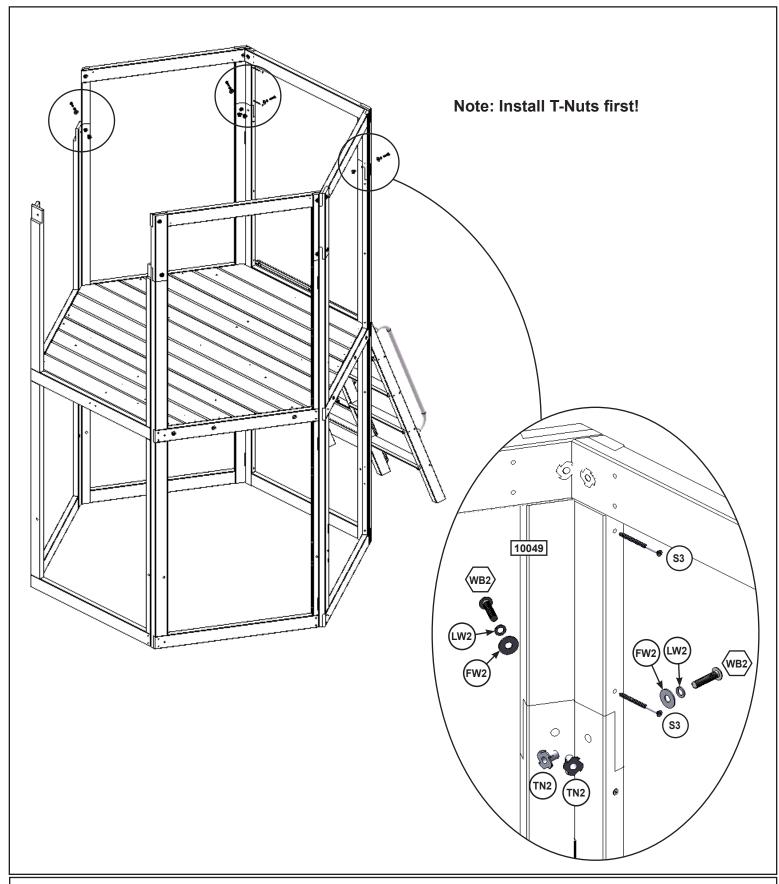

4 x (WB2) 7.9mm x 34.9mm (5/16 2 x (S3) #8 x 64mm (#8 x 2-1/2")

41

Step 23

42

24 x (S2) #8 x 38.1mm (#8 x 1-1/2")

6 x 10043 31.8 x 76.2 x 139.7 mm (1-1/4 x 3 x 5-1/2")

12 x (S24) #10 x 101.6mm (#10 x 4")

4 x 10051 31.8 x 76.2 x 263.0 mm (1-1/4 x 3 x 10-3/8") 4 x 10056 31.8 x 76.2 x 654.1 mm (1-1/4 x 3 x 25-3/4") Hardware 4 x wb9 7.9 x 54 mm (5/16 x 2-1/8") (FW2, TN2)