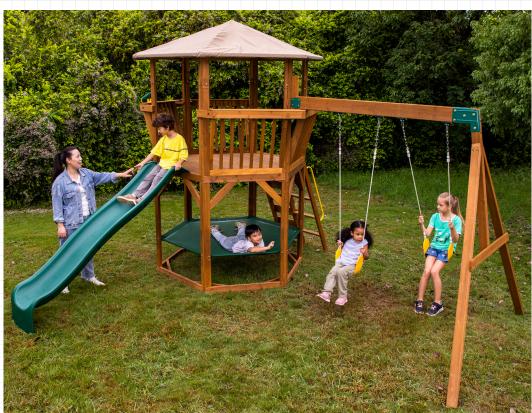

# JUNGLE JOURNEY PLAYSET

 $\textbf{OBSTACLE FREE SAFETY ZONE} - 318\ 5/8" \ x\ 306\ 1/2" \ (8.09 \text{m}\ x\ 7.79 \text{m}) \ \text{area requires Protective Surfacing}. \ \text{See page 4}.$ 

MAXIMUM VERTICAL FALL HEIGHT - 6'4"(1.93m).

CAPACITY - 9 Users Maximum, Ages 3 to 10; Weight Limit 110 lbs. (50 kg) per child.

RESIDENTAL HOME USE ONLY. Not intended for public areas such as multi-unit residences, schools, churches, nurseries, day cares or parks.

# Congratulations on purchasing a KidKraft product!

Our items are made of high-quality, durable Cunninghamia Lanceolata wood from the cypress family.

Lumber from these trees are known for their light weight and excellent strength. The porosity of this wood allows the moisture to absorb and evaporate in the fibers, resisting rot and bugs.

Engineered for great play, our products also go through extensive testing for safety.

Plus, our team has developed a series of proprietary methods for a simpler, more organized assembly. Less build time and more play time is our motto!