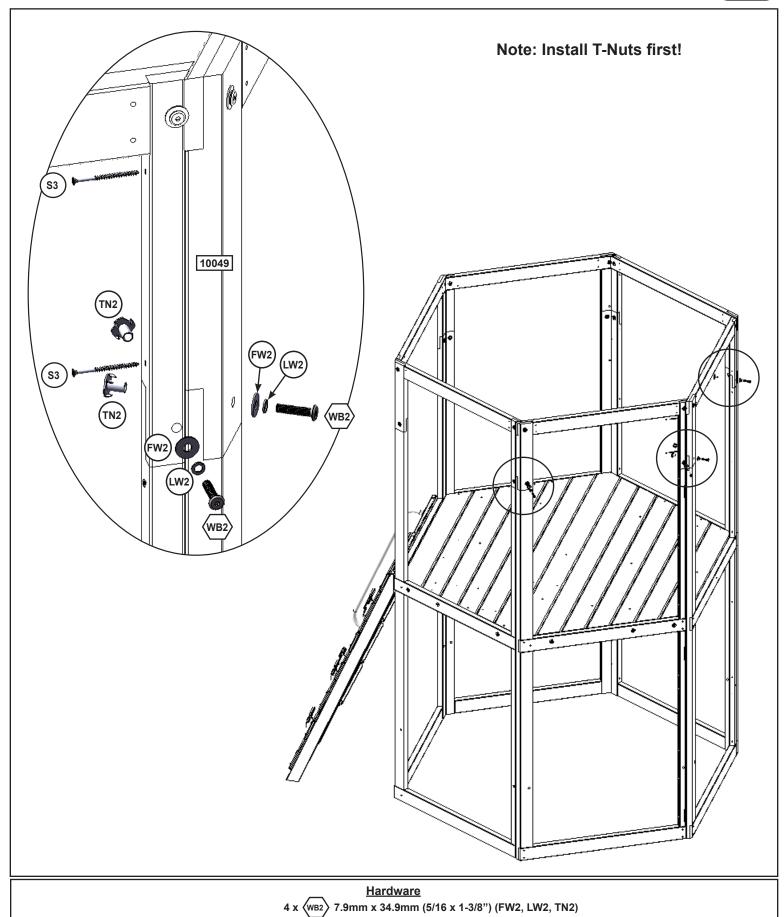

# Step 16 x 5

5 x 10050 31.8 x 76.2 x 939.8 mm (1-1/4 x 3 x 37")

5 x 10048 31.8 x 49 x 406.4 mm (1-1/4 x 1-15/16 x 16") 5 x 10049 31.8 x 85.7 x 406.4 mm (1-1/4 x 3-3/8 x 16")

**Hardware** 

10 x (WB2) 7.9mm x 34.9mm (5/16 x 1-3/8") (FW2, LW2, TN2)