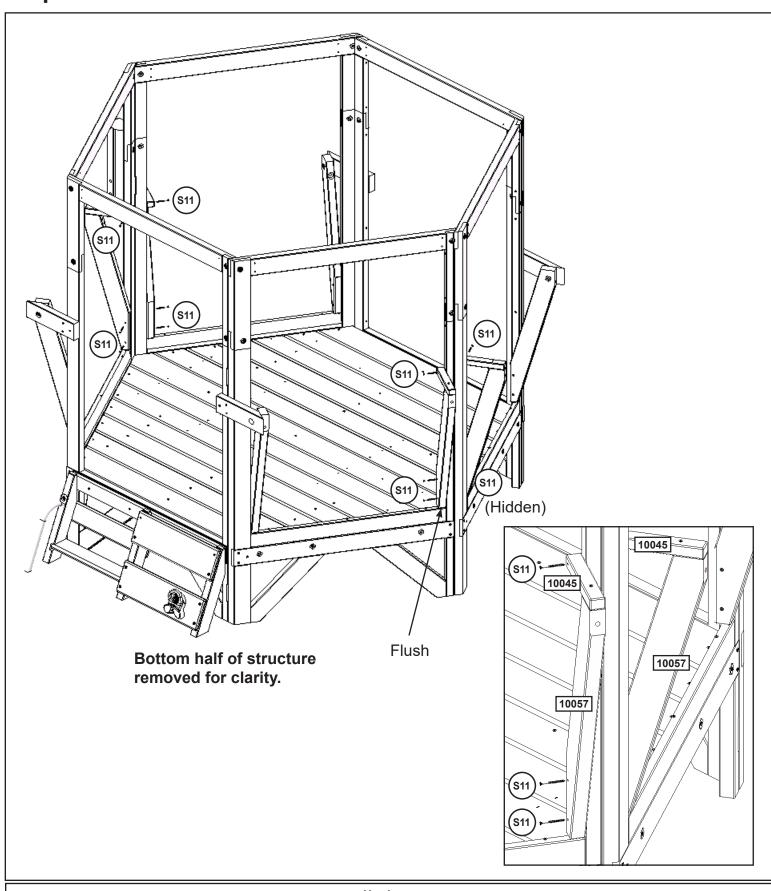

## Step 28 x 4

4 x 10057 31.8 x 76.2 x 629.3 mm (1-1/4 x 3 x 24-3/4")

Hardware
12 x (S11) #8 x 50.8 mm (#8 x 2")

2 x 10053 31.8 x 76.2 x 976.5 mm (1-1/4 x 3 x 38-7/16") 2 x 10054 31.8 x 76.2 x 976.5 mm (1-1/4 x 3 x 38-7/16")