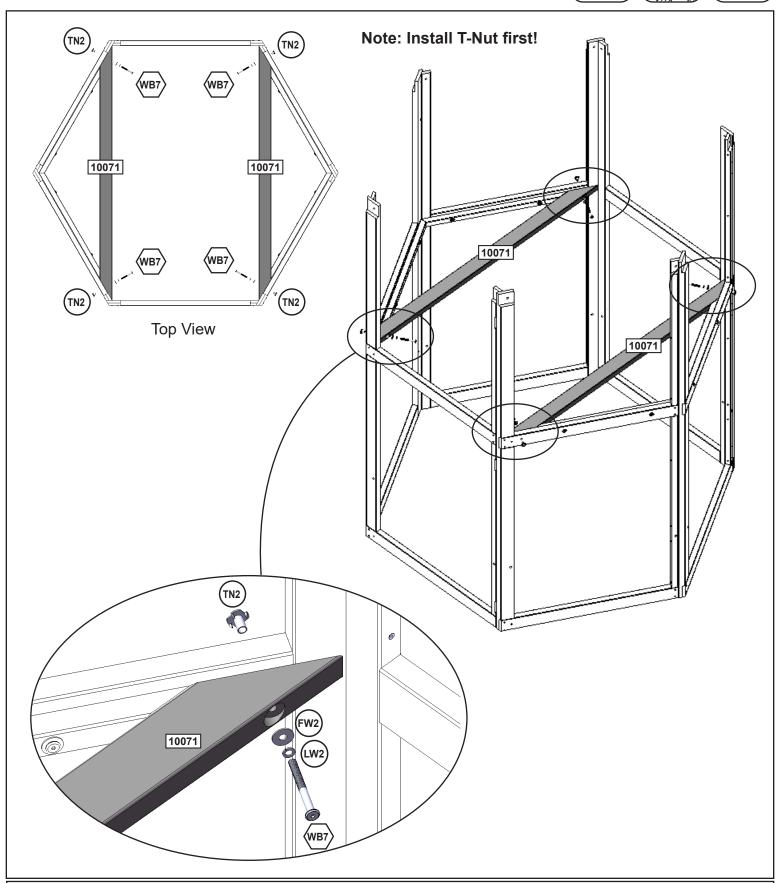

24

**Hardware** 

4 x (WB7) 7.9mm x 76.2mm (5/16 x 3") (FW2, LW2, TN2)

25

4 x (S4) #8 x 76.2mm (#8 x 3")

1 x 10070 31.8 x 76.2 x 1564.2 mm (1-1/4 x 3 x 61-9/16")

1 x 9058 34.9 x 63.5 x 1468.8 mm (1-3/8 x 2-1/2 x 57-53/64") 1 x 10063 31.8 x 939.8 x 2336.8 mm (5/8 x 3 x 34-1/16")