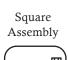

Where this is shown, 2 or 3 people are required to safely complete the step. To avoid injury or damage to the assembly make sure to get help!

Measure Distance

Check that assembly is square before tightening bolts.