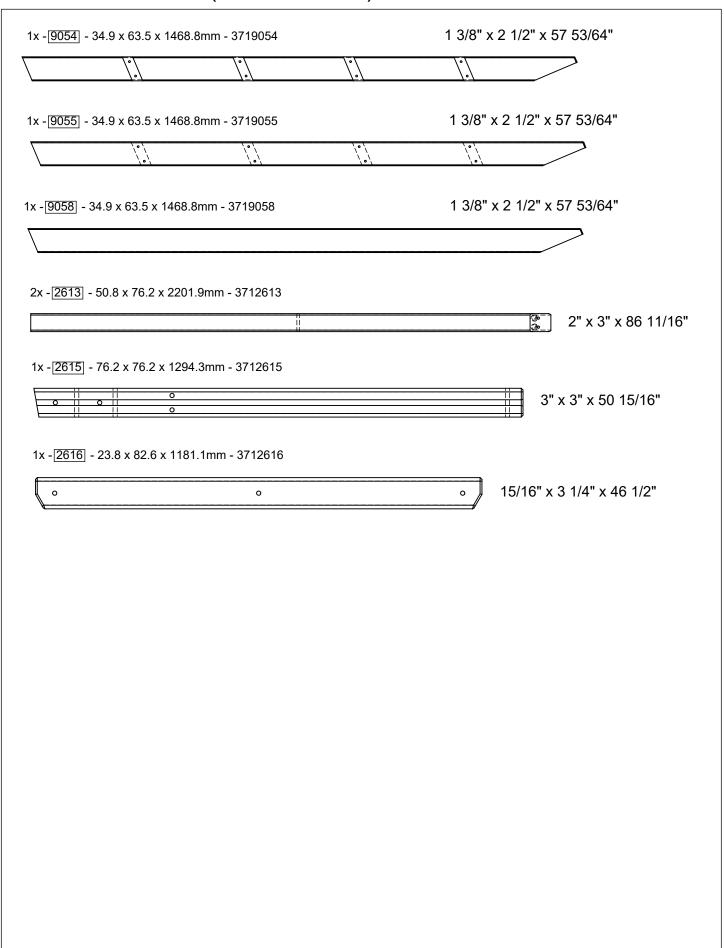

24

**Hardware** 

4 x (WB7) 7.9mm x 76.2mm (5/16 x 3") (FW2, LW2, TN2)

25

4 x (S4) #8 x 76.2mm (#8 x 3")

1 x 10070 31.8 x 76.2 x 1564.2 mm (1-1/4 x 3 x 61-9/16")

1 x 9058 34.9 x 63.5 x 1468.8 mm (1-3/8 x 2-1/2 x 57-53/64") 1 x 10063 31.8 x 939.8 x 2336.8 mm (5/8 x 3 x 34-1/16")

1 x 9054 34.9 x 63.5 x 1468.8 mm (1-3/8 x 2-1/2 x 57-53/64")

4 x (S20) #8 x 35mm (#8 x 1-3/8")

1 x 9055 34.9 x 63.5 x 1468.8 mm (1-3/8 x 2-1/2 x 57-53/64")

1 x 10067 15.9 x 82.6 x 450mm (5/8 x 3-1/4 x 17-11/16")

6 x (S20) #8 x 35mm (#8 x 1-3/8")

28

4 x 10064 23.8 x 82.6 x 417.2 mm (15/16 x 3-1/4 x 16-7/16")

16 x (S3) #8 x 64mm (#8 x 2-1/2")

29

24 x (\$7) #12 x 50.8mm (#12 x 2")

1 x 10065 15.9 x 133.4 x 444.8 mm (5/8 x 5-1/4 x 17-1/2")

1 x 10069 76.2 x 133.4 x 1854.2 mm (3" x 5-1/4" x 73")

1 x 2615 76.2 x 76.2 x 1294.3 mm (3 x 3 x 50-15/16")

2 x 2613 50.8 x 76.2 x 2201.9 mm (2 x 3 x 86-11/16")

1 x 2616 23.8 x 82.6 x 1181.1mm (15/16 x 3-1/4 x 46-1/2")