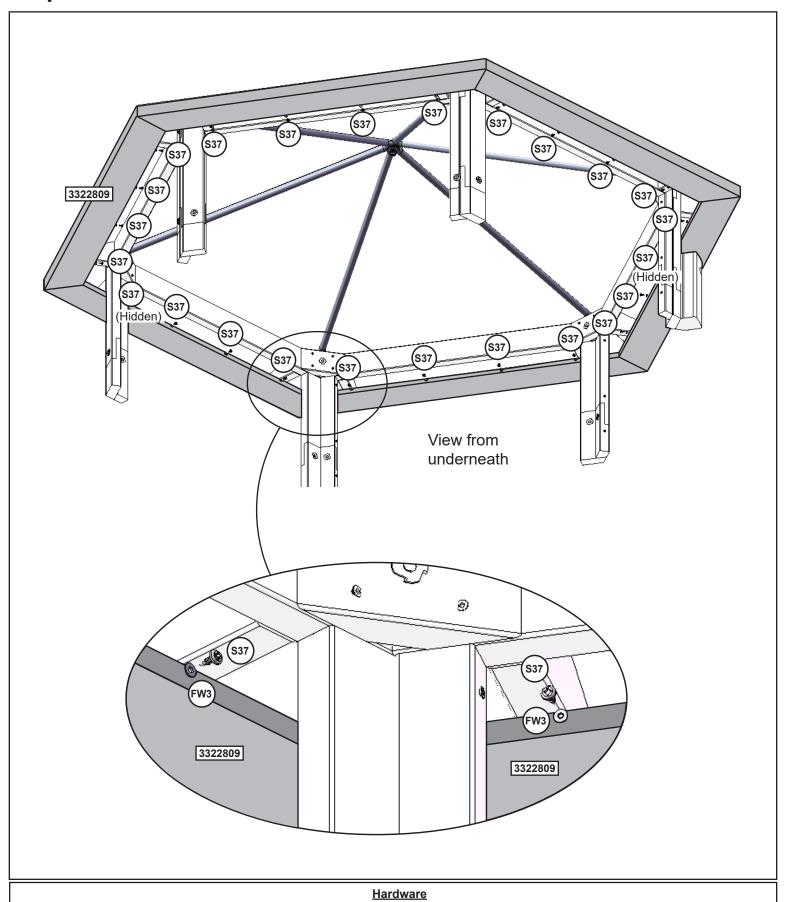

6 x 10042 15.9 x 34.9 x 1137.2 mm (5/8 x 1-3/8 x 44-3/4")

Hardware
12 x (S2) #8 x 38.1mm (#8 x 1-1/2")

Other Parts
1 x 3322809

61

24 x (S37) #7 x 15.87mm (#7 x 5/8") (FW3)

8 x G7 7.9mm x 139.7 mm (5/16 x 5-1/2") (LN2, 2 x FW2)