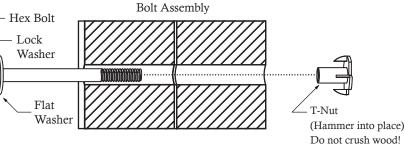

## **CAUTION – Protrusion Hazard**

Once the assembly is tightened, watch for exposed threads. If a thread protrudes from the T-Nut, remove the bolt and add washers to eliminate this condition. Extra washers have been provided for this purpose.

Proper Hardware Assembly Lag screws require drilling pilot holes to avoid splitting wood. Only a flat washer is required. For ease of installation liquid soap can be used on all lag-type screws.

For bolts, tap T-Nut into hole with hammer. Insert the hex bolt through lock washer first then flat washer then hole. Because the assemblies need to be squared do not completely tighten until instructed. Pay close attention to diameter of the bolts. 5/16" is slightly larger than 1/4".

Note: Wafer head bolts with blue lock tight or a bolt with a Ny-Lok nut do NOT require a lock washer.

Before mounting Lag Screw, use factory drilled holes as guides to drill 1/8" pilot holes

1 1/4" x 23 3/8" x 71" 1x -[9361] - 31.8 x 594 x 1803 mm - 37719361