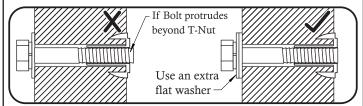

## **CAUTION – Protrusion Hazard**

Once the assembly is tightened, watch for exposed threads. If a thread protrudes from the T-Nut, remove the bolt and add washers to eliminate this condition. Extra washers have been provided for this purpose.