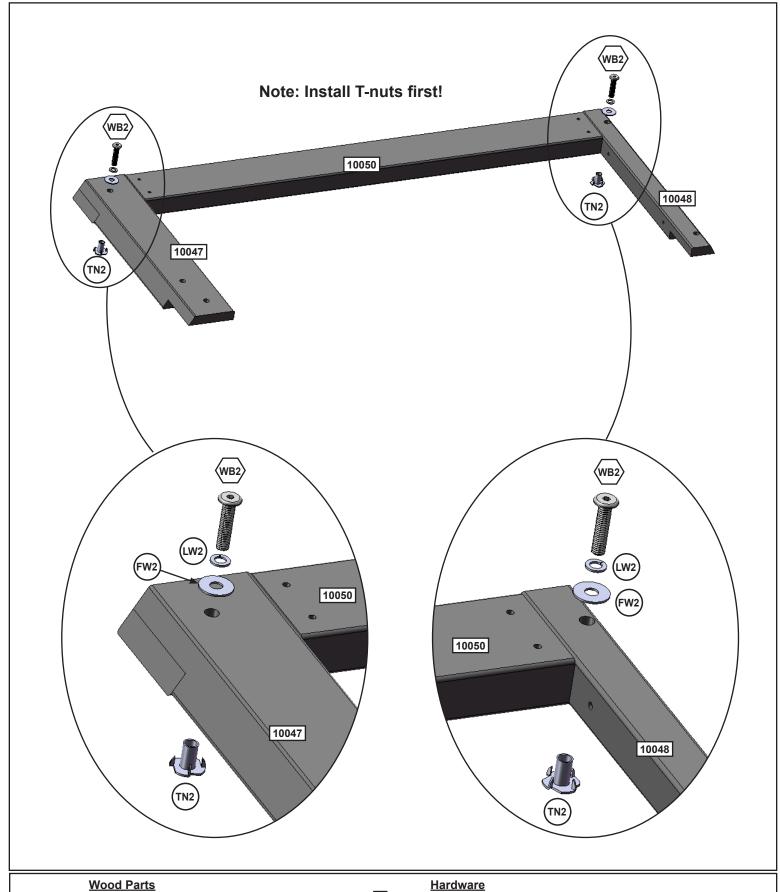

# Step 16 x 5

5 x 10050 31.8 x 76.2 x 939.8 mm (1-1/4 x 3 x 37")

5 x 10048 31.8 x 49 x 406.4 mm (1-1/4 x 1-15/16 x 16") 5 x 10049 31.8 x 85.7 x 406.4 mm (1-1/4 x 3-3/8 x 16")

**Hardware** 

10 x (WB2) 7.9mm x 34.9mm (5/16 x 1-3/8") (FW2, LW2, TN2)

1 x 10047 31.8 x 85.7 x 406.4 mm (1-1/4 x 3-3/8 x 16")

1 x 10048 31.8 x 50.8 x 406.4 mm (1-1/4 x 2 x 16")

1 x 10050 31.8 x 76.2 x 939.8 mm (1-1/4 x 3 x 37")

<u>Hardware</u>

2 x WB2 7.9mm x 34.9mm (5/16 x 1-3/8") (FW2, LW2, TN2)