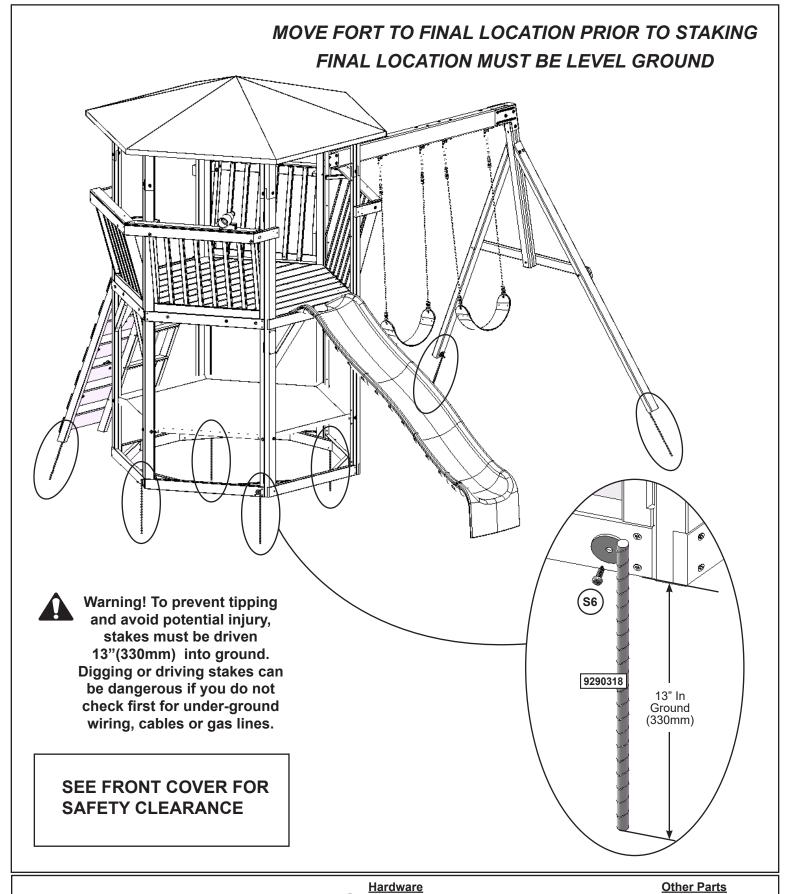

### **COLLISION HAZARD**

Place play-set on level ground at least 2m from any obstruction such as a garage or house, fences, poles, trees, sidewalks, walls, landscape timbers, rocks, pavement, planters, garden borders, overhanging branches, laundry lines, and electrical wires. (See OBSTACLE FREE SAFETY ZONE on cover)

#### **TIP OVER HAZARD**

Choose a level location for the equipment. This can reduce the likelihood of the play set tipping over and loose-fill surfacing materials washing away during heavy rains.

DO NOT allow children to play on the play-set until the assembly is complete and the unit is properly anchored.

### GROUND STAKES (ANCHORS):

✓ Check for looseness, damage or deterioration. Should firmly anchor unit to ground during use. Re-secure and or replace, if necessary.

**Hardware** 

3 x (G4) 7.9mm x 101.6mm (5/16 x 4") (LW2, FW2, TN2)

2 x (WB7) 7.9mm x 76.2mm (5/16 x 3") (LW2, FW2, TN2)

x 9200144

7 x 9290318

7 x (S6) #12 x 25.4 mm (#12 x 1")