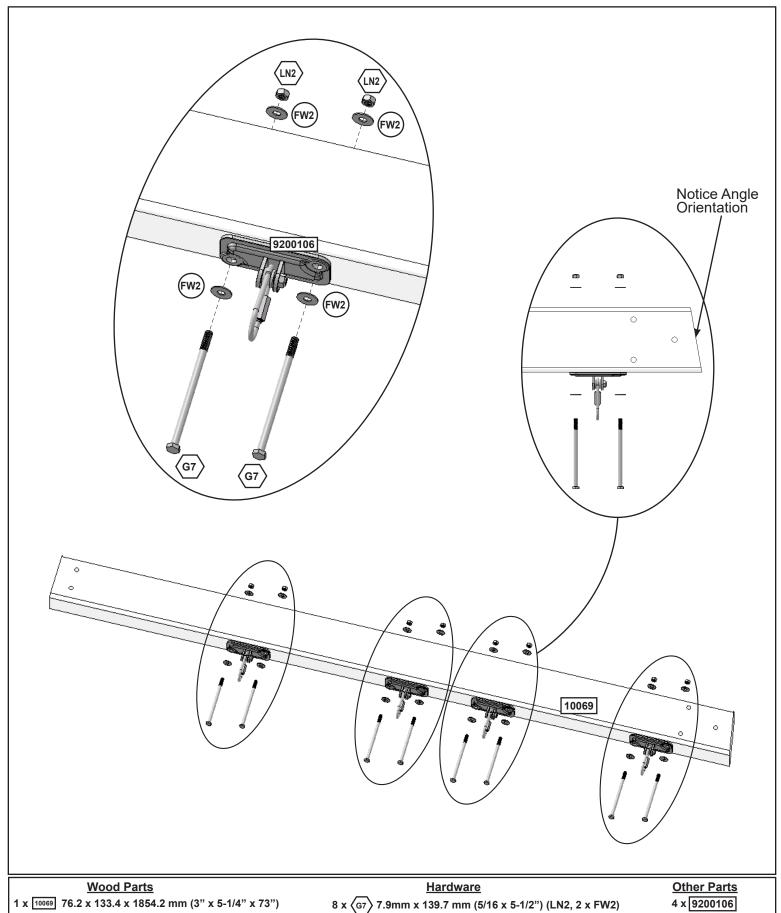

6 x 10042 15.9 x 34.9 x 1137.2 mm (5/8 x 1-3/8 x 44-3/4")

Hardware
12 x (S2) #8 x 38.1mm (#8 x 1-1/2")

Other Parts
1 x 3322809

61

24 x (S37) #7 x 15.87mm (#7 x 5/8") (FW3)

8 x G7 7.9mm x 139.7 mm (5/16 x 5-1/2") (LN2, 2 x FW2)

1 x 10069 76.2 x 133.4 x 1854.2 mm (3" x 5-1/4" x 73")

1 x 2615 76.2 x 76.2 x 1294.3 mm (3 x 3 x 50-15/16")

2 x 2613 50.8 x 76.2 x 2201.9 mm (2 x 3 x 86-11/16")

1 x 2616 23.8 x 82.6 x 1181.1mm (15/16 x 3-1/4 x 46-1/2")