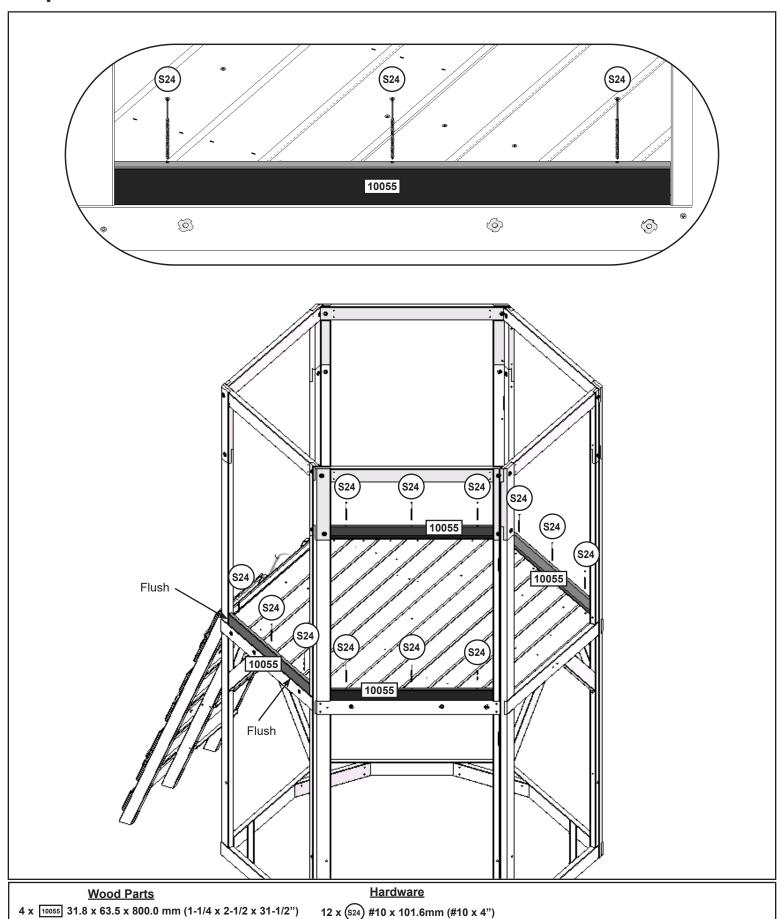

4 x (WB2) 7.9mm x 34.9mm (5/16 2 x (S3) #8 x 64mm (#8 x 2-1/2")

41

Step 23

42

24 x (S2) #8 x 38.1mm (#8 x 1-1/2")

6 x 10043 31.8 x 76.2 x 139.7 mm (1-1/4 x 3 x 5-1/2")

12 x (S24) #10 x 101.6mm (#10 x 4")

4 x 10051 31.8 x 76.2 x 263.0 mm (1-1/4 x 3 x 10-3/8") 4 x 10056 31.8 x 76.2 x 654.1 mm (1-1/4 x 3 x 25-3/4") Hardware 4 x wb9 7.9 x 54 mm (5/16 x 2-1/8") (FW2, TN2)