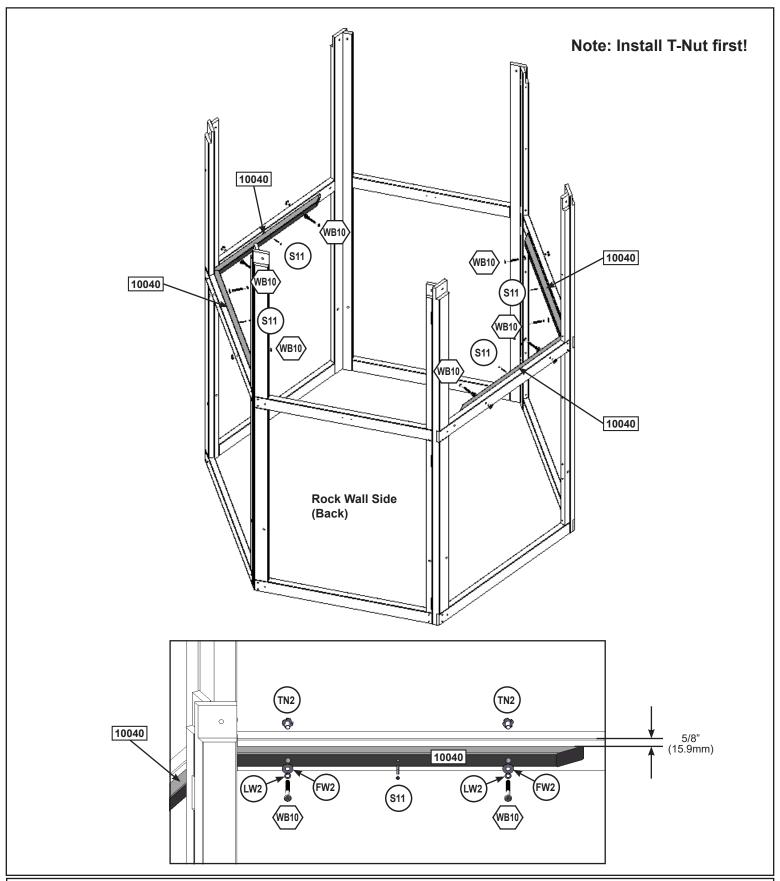

Wood Parts
4 x 10040 31.8 x 31.8 x 750 mm (1-1/4 x 1-1/4 x 29")

**Hardware** 

8 x (WB10) 7.9mm x 66.6 mm (5/16 x 2-5/8")(FW2, LW2, TN2)

4 x (s<sub>11</sub>) #8 x 50.8 mm (#8 x 2")

**Wood Parts** 

2 x 10071 31.8 x 76.2 x 1564.2 mm (1-1/4 x 3 x 61-9/16")