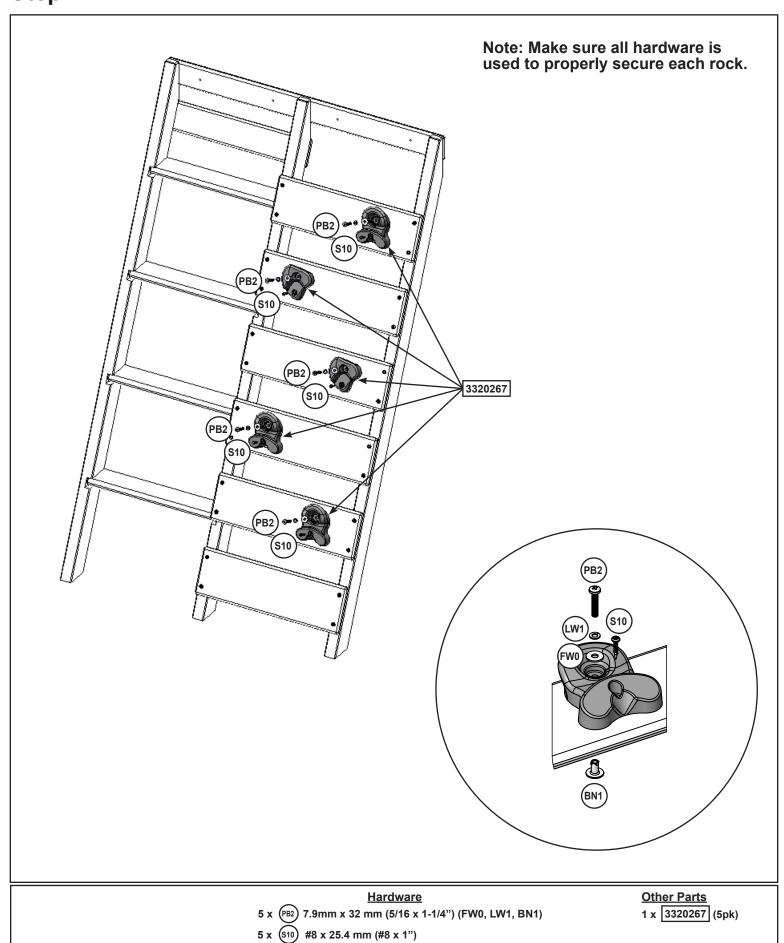

24 x (S2) #8 x 38.1mm (#8 x 1-1/2")

Step 35

1 x 3203021 (6pk)

6 x (WB2) 7.9mm x 34.9mm (5/16 x 1-3/8") (FW2, TN2)

1 x \langle WB2 \rangle 7.9mm x 34.9mm (5/16 x 1-3/8") (FW2, LN2)

6 x 10044 31.8 x 76.2 x 139.7 mm (1-1/4 x 3 x 5-1/2")