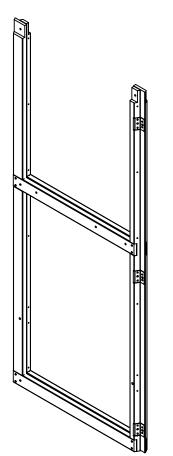

# If you need to order parts, please order below part #

37719357 - Rock Wall Left - 1pc 37719358 - Rock Wall Right - 1 pc 9331660 - Wall Hinge - 1pc S39 - 52013903 - Wood Screw #5 x 3/4" - 1pc

1x - <u>9365</u> - Slide Wall 2 9/16" x 38 1/4" x 92" 65.7 x 971.2 x 2336.8mm - 37719365