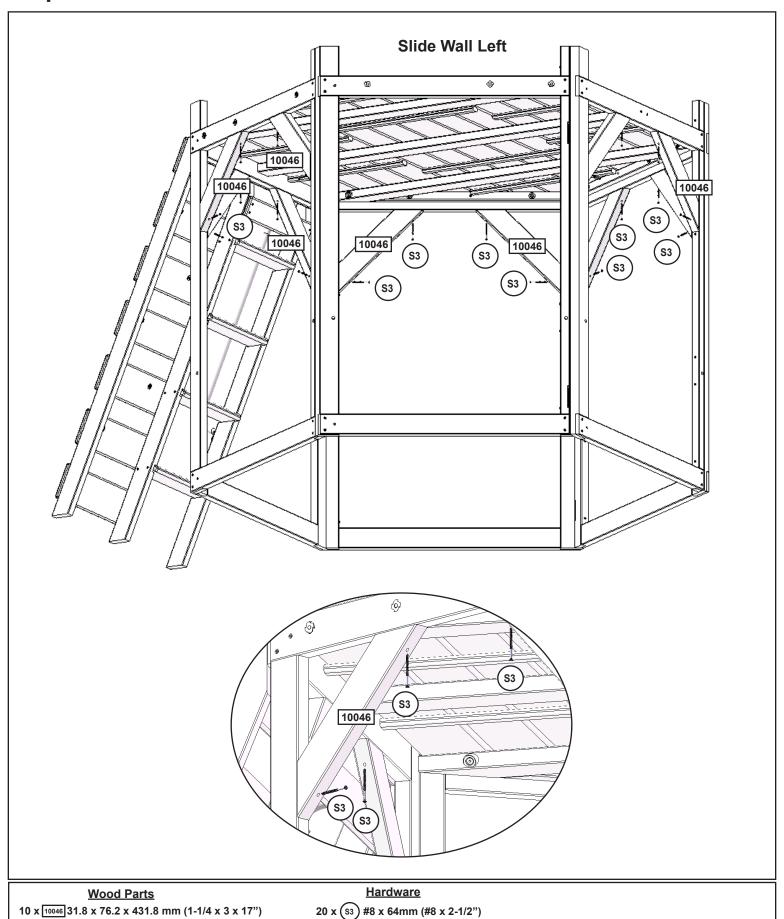

Wood Parts
4 x 10040 31.8 x 31.8 x 750 mm (1-1/4 x 1-1/4 x 29")

**Hardware** 

8 x (WB10) 7.9mm x 66.6 mm (5/16 x 2-5/8")(FW2, LW2, TN2)

4 x (s<sub>11</sub>) #8 x 50.8 mm (#8 x 2")

**Wood Parts** 

2 x 10071 31.8 x 76.2 x 1564.2 mm (1-1/4 x 3 x 61-9/16")