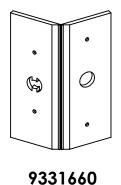

# If you need to order parts, please order below part #

37719355 - SW Wall Left - 1pc 37719356 - SW Wall Right - 1 pc 9331660 - Wall Hinge - 1pc S39 - 52013903 - Wood Screw #5 x 3/4" - 1pc

1x - <u>9364</u> - Rock Wall 2 9/16" x 38 1/4" x 92" 65.7 x 971.2 x 2336.8mm - 37719364

S39 - 52013903

9331660

# If you need to order parts, please order below part #

37719357 - Rock Wall Left - 1pc 37719358 - Rock Wall Right - 1 pc 9331660 - Wall Hinge - 1pc S39 - 52013903 - Wood Screw #5 x 3/4" - 1pc

1x - <u>9365</u> - Slide Wall 2 9/16" x 38 1/4" x 92" 65.7 x 971.2 x 2336.8mm - 37719365

# If you need to order parts, please order below part #

37719359 - Slide Wall Left - 1pc 37719360 - Slide Wall Right - 1 pc 9331660 - Wall Hinge - 1pc S39 - 52013903 - Wood Screw #5 x 3/4" - 1pc