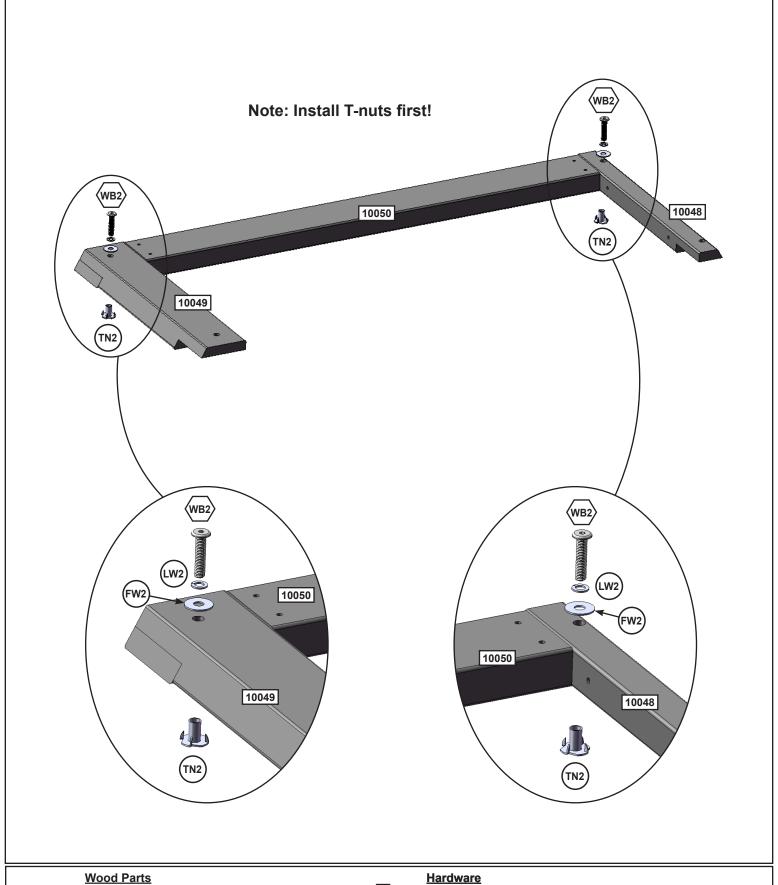

# Step 16 x 5

5 x 10050 31.8 x 76.2 x 939.8 mm (1-1/4 x 3 x 37")

5 x 10048 31.8 x 49 x 406.4 mm (1-1/4 x 1-15/16 x 16") 5 x 10049 31.8 x 85.7 x 406.4 mm (1-1/4 x 3-3/8 x 16")

**Hardware** 

10 x (WB2) 7.9mm x 34.9mm (5/16 x 1-3/8") (FW2, LW2, TN2)

1 x 10047 31.8 x 85.7 x 406.4 mm (1-1/4 x 3-3/8 x 16")

1 x 10048 31.8 x 50.8 x 406.4 mm (1-1/4 x 2 x 16")

1 x 10050 31.8 x 76.2 x 939.8 mm (1-1/4 x 3 x 37")

<u>Hardware</u>

2 x WB2 7.9mm x 34.9mm (5/16 x 1-3/8") (FW2, LW2, TN2)