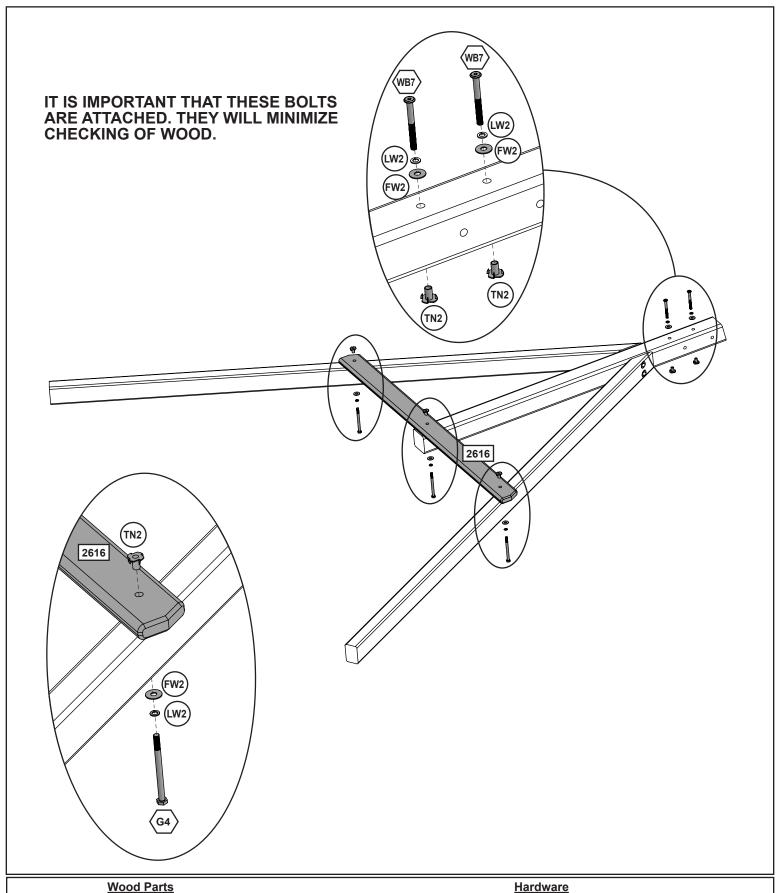

1 x 10069 76.2 x 133.4 x 1854.2 mm (3" x 5-1/4" x 73")

1 x 2615 76.2 x 76.2 x 1294.3 mm (3 x 3 x 50-15/16")

2 x 2613 50.8 x 76.2 x 2201.9 mm (2 x 3 x 86-11/16")

1 x 2616 23.8 x 82.6 x 1181.1mm (15/16 x 3-1/4 x 46-1/2")

**Hardware** 

3 x (G4) 7.9mm x 101.6mm (5/16 x 4") (LW2, FW2, TN2)

2 x (WB7) 7.9mm x 76.2mm (5/16 x 3") (LW2, FW2, TN2)

x 9200144

7 x 9290318

7 x (S6) #12 x 25.4 mm (#12 x 1")