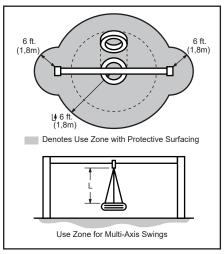

#### Placement

Proper placement and maintenance of protective surfacing is essential. Refer to diagram on front cover. Be sure to;

- Extend surfacing at least 6 feet (1,8 m) from the equipment in all directions.
- For to-fro swings, extend protective surfacing in front of and behind the swing to a distance equal to twice the height of the top bar from which the swing is suspended.
- For tire swings, extend surfacing in a circle whose radius is equal to the height of the suspending chain or rope, plus 6 feet (1,8 m) in all directions.