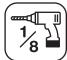

6 x (S20) #8 x 35mm (#8 x 1-3/8")

28

4 x 10064 23.8 x 82.6 x 417.2 mm (15/16 x 3-1/4 x 16-7/16")

16 x (S3) #8 x 64mm (#8 x 2-1/2")

29

24 x (\$7) #12 x 50.8mm (#12 x 2")

1 x 10065 15.9 x 133.4 x 444.8 mm (5/8 x 5-1/4 x 17-1/2")