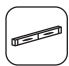

## Step 28 x 4

4 x 10057 31.8 x 76.2 x 629.3 mm (1-1/4 x 3 x 24-3/4")

Hardware
12 x (S11) #8 x 50.8 mm (#8 x 2")

2 x 10053 31.8 x 76.2 x 976.5 mm (1-1/4 x 3 x 38-7/16") 2 x 10054 31.8 x 76.2 x 976.5 mm (1-1/4 x 3 x 38-7/16")