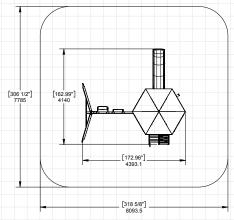

# JUNGLE JOURNEY PLAYSET

 $\textbf{OBSTACLE FREE SAFETY ZONE} - 318\ 5/8" \ x\ 306\ 1/2" \ (8.09 \text{m}\ x\ 7.79 \text{m}) \ \text{area requires Protective Surfacing}. \ \text{See page 4}.$ 

MAXIMUM VERTICAL FALL HEIGHT - 6'4"(1.93m).

### **COLLISION HAZARD**

Place play-set on level ground at least 2m from any obstruction such as a garage or house, fences, poles, trees, sidewalks, walls, landscape timbers, rocks, pavement, planters, garden borders, overhanging branches, laundry lines, and electrical wires. (See OBSTACLE FREE SAFETY ZONE on cover)

#### Placement

Proper placement and maintenance of protective surfacing is essential. Refer to diagram on front cover. Be sure to;

- Extend surfacing at least 6 feet (1,8 m) from the equipment in all directions.
- For to-fro swings, extend protective surfacing in front of and behind the swing to a distance equal to twice the height of the top bar from which the swing is suspended.
- For tire swings, extend surfacing in a circle whose radius is equal to the height of the suspending chain or rope, plus 6 feet (1,8 m) in all directions.