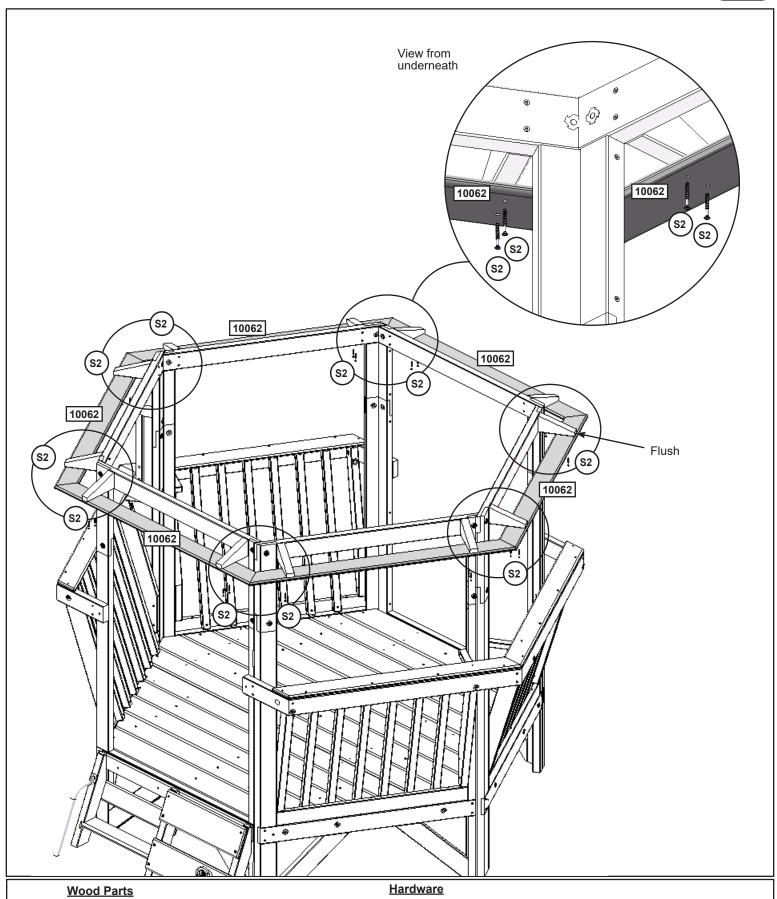

4 x 10059 15.9 x 88.9 x 1026.8 mm (5/8 x 3-1/2 x 40-7/16")

24 x (\$2) #8 x 38.1mm (#8 x 1-1/2")

Step 33

52

12 x 10061 31.8 x 76.2 x 152.4 mm (1-1/4 x 3 x 6")

24 x (S11) #8 x 50.8 mm (#8 x 2")

53

6 x 10062 15.9 x 88.9 x 1118.8 mm (5/8 x 3-1/2 x 44-1/16")