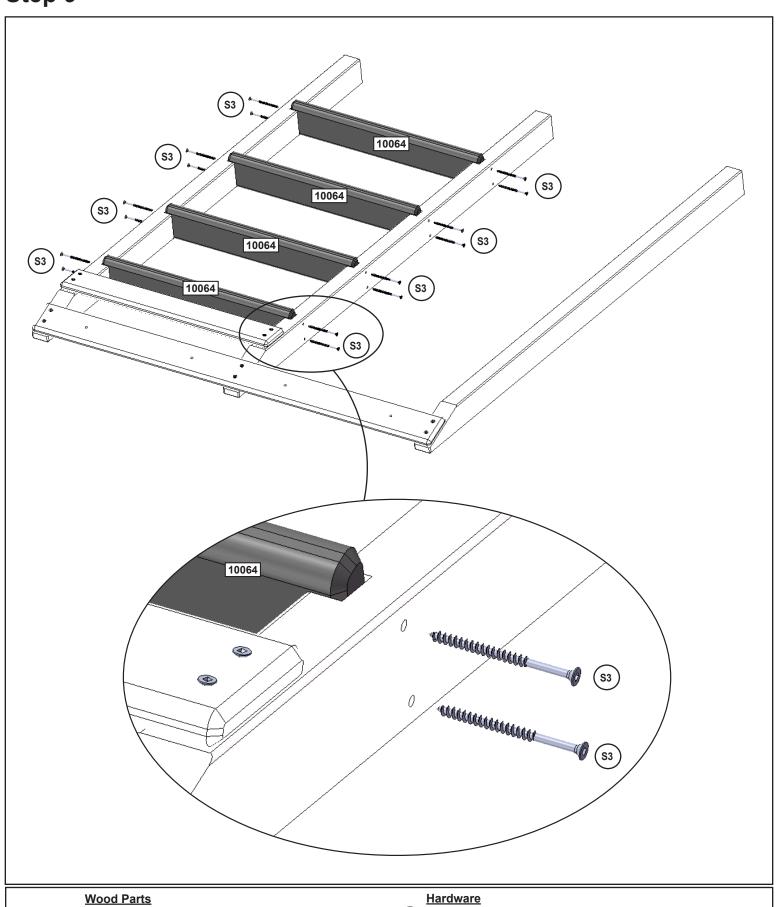

6 x (S20) #8 x 35mm (#8 x 1-3/8")

28

4 x 10064 23.8 x 82.6 x 417.2 mm (15/16 x 3-1/4 x 16-7/16")

16 x (S3) #8 x 64mm (#8 x 2-1/2")

29

24 x (\$7) #12 x 50.8mm (#12 x 2")

1 x 10065 15.9 x 133.4 x 444.8 mm (5/8 x 5-1/4 x 17-1/2")