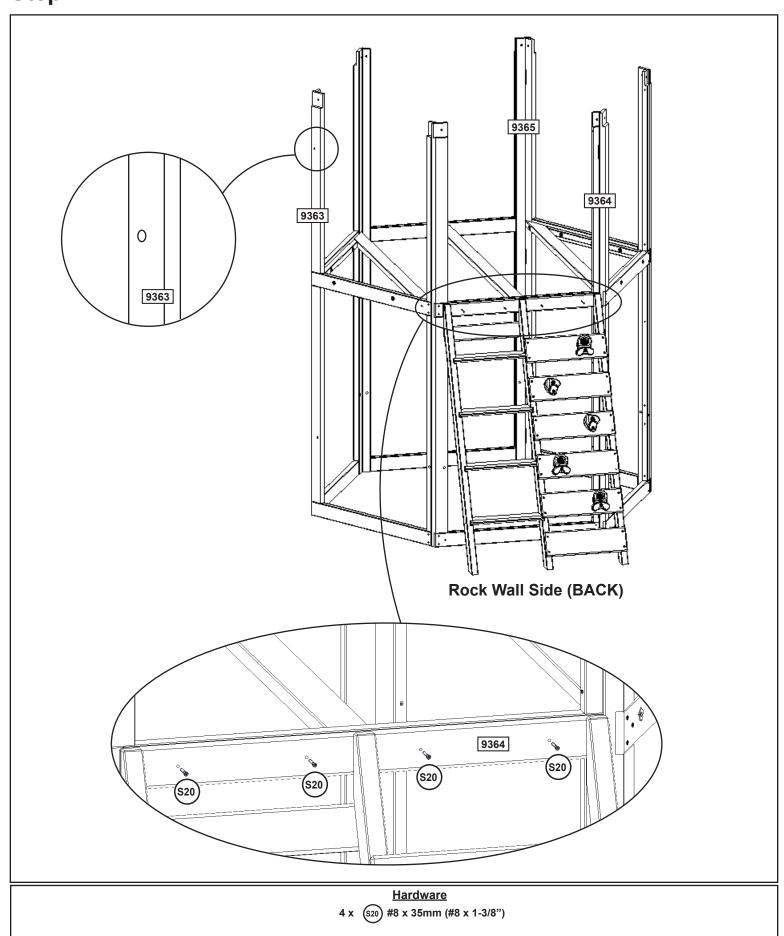

1 x 9054 34.9 x 63.5 x 1468.8 mm (1-3/8 x 2-1/2 x 57-53/64")

4 x (S20) #8 x 35mm (#8 x 1-3/8")

1 x 9055 34.9 x 63.5 x 1468.8 mm (1-3/8 x 2-1/2 x 57-53/64")

1 x 10067 15.9 x 82.6 x 450mm (5/8 x 3-1/4 x 17-11/16")

6 x (S20) #8 x 35mm (#8 x 1-3/8")

28

4 x 10064 23.8 x 82.6 x 417.2 mm (15/16 x 3-1/4 x 16-7/16")

16 x (S3) #8 x 64mm (#8 x 2-1/2")

29

24 x (\$7) #12 x 50.8mm (#12 x 2")

1 x 10065 15.9 x 133.4 x 444.8 mm (5/8 x 5-1/4 x 17-1/2")

5 x 10066 15.9 x 133.4 x 444.8 mm (5/8 x 5-1/4 x 17-1/2")

Step 12

2 x (\$15) #8 x 44.5mm (#8 x 1-3/4")

2 x (s<sub>7</sub>) #12 x 50.8mm (#12 x 2")

1 x 10065 15.9 x 133.4 x 444.8 mm (5/8 x 5-1/4 x 17-1/2")