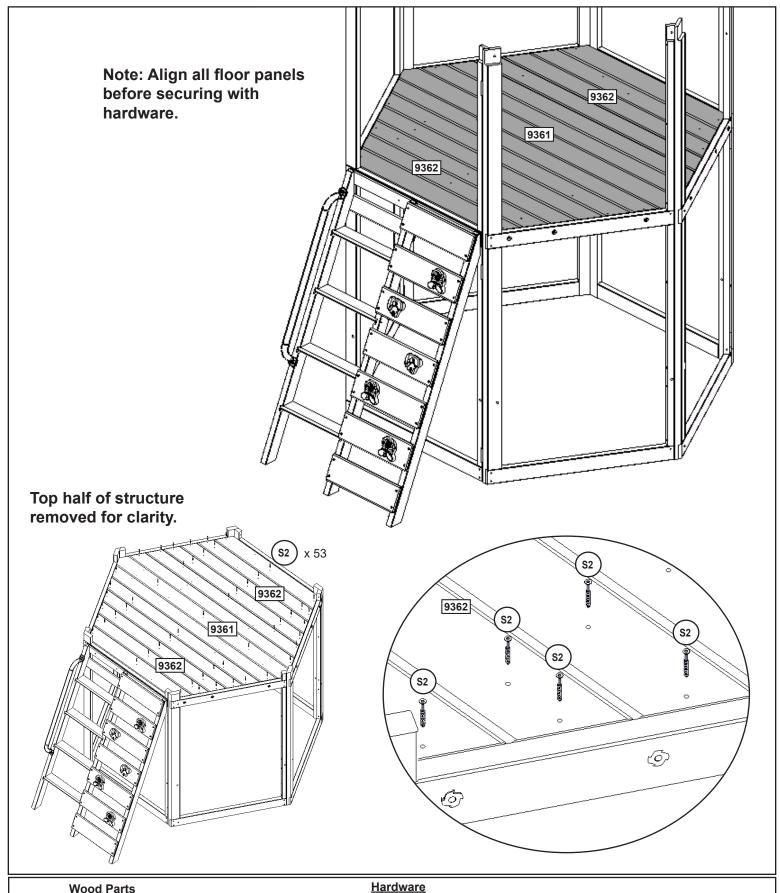

1 x 9200222

33

2 x (WL3) 6.4 x 35 mm (1/4 x 1-3/8") (FW1)

<u>Wood Parts</u> 2 x <u>9362</u> 31.8 x 482.6 x 1458 mm (1-1/4 x 19 x 57-3/8")

53 x (s2) #8 x 38.1mm (#8 x 1-1/2")