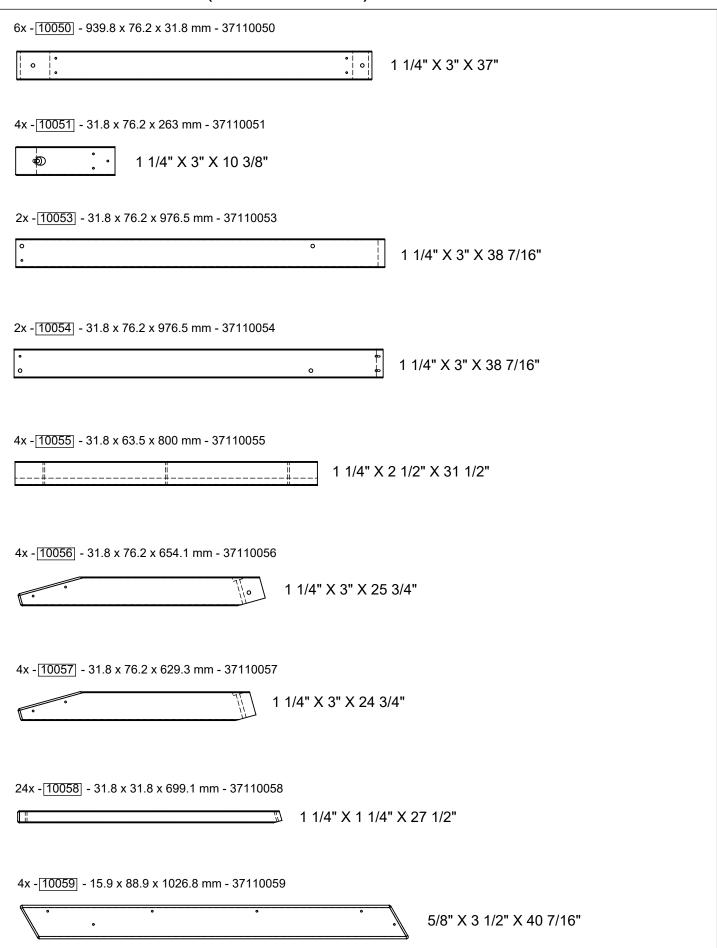

# Step 16 x 5

5 x 10050 31.8 x 76.2 x 939.8 mm (1-1/4 x 3 x 37")

5 x 10048 31.8 x 49 x 406.4 mm (1-1/4 x 1-15/16 x 16") 5 x 10049 31.8 x 85.7 x 406.4 mm (1-1/4 x 3-3/8 x 16")

**Hardware** 

10 x (WB2) 7.9mm x 34.9mm (5/16 x 1-3/8") (FW2, LW2, TN2)

1 x 10047 31.8 x 85.7 x 406.4 mm (1-1/4 x 3-3/8 x 16")

1 x 10048 31.8 x 50.8 x 406.4 mm (1-1/4 x 2 x 16")

1 x 10050 31.8 x 76.2 x 939.8 mm (1-1/4 x 3 x 37")

<u>Hardware</u>

2 x WB2 7.9mm x 34.9mm (5/16 x 1-3/8") (FW2, LW2, TN2)

<u>Hardware</u>

4 x WB2 7.9mm x 34.9mm (5/16 x 1-3/8") (FW2, LW2, TN2)

2 x (S3) #8 x 64mm (#8 x 2-1/2")

<u>Hardware</u>

4 x WB2 7.9mm x 34.9mm (5/16 x 1-3/8") (FW2, LW2, TN2)

2 x (S3) #8 x 64mm (#8 x 2-1/2")

4 x (WB2) 7.9mm x 34.9mm (5/16 2 x (S3) #8 x 64mm (#8 x 2-1/2")

41

Step 23

42

24 x (S2) #8 x 38.1mm (#8 x 1-1/2")

6 x 10043 31.8 x 76.2 x 139.7 mm (1-1/4 x 3 x 5-1/2")

12 x (S24) #10 x 101.6mm (#10 x 4")

4 x 10051 31.8 x 76.2 x 263.0 mm (1-1/4 x 3 x 10-3/8") 4 x 10056 31.8 x 76.2 x 654.1 mm (1-1/4 x 3 x 25-3/4") Hardware 4 x wb9 7.9 x 54 mm (5/16 x 2-1/8") (FW2, TN2)

46

## Step 28 x 4

4 x 10057 31.8 x 76.2 x 629.3 mm (1-1/4 x 3 x 24-3/4")

Hardware
12 x (S11) #8 x 50.8 mm (#8 x 2")

2 x 10053 31.8 x 76.2 x 976.5 mm (1-1/4 x 3 x 38-7/16") 2 x 10054 31.8 x 76.2 x 976.5 mm (1-1/4 x 3 x 38-7/16")

 $8 \times \langle G^{21} \rangle$  7.9 x 95 mm (5/16 x 3-3/4") (FW2, LW2, TN2)

8 x (S<sub>11</sub>) #8 x 50.8 mm (#8 x 2")

24 x 10058 31.8 x 31.8 x 699.1 mm (1-1/4 x 1-1/4 x 27-1/2")

48 x (S11) #8 x 50.8 mm (#8 x 2")

4 x 10059 15.9 x 88.9 x 1026.8 mm (5/8 x 3-1/2 x 40-7/16")

24 x (\$2) #8 x 38.1mm (#8 x 1-1/2")

Step 33

52

12 x 10061 31.8 x 76.2 x 152.4 mm (1-1/4 x 3 x 6")

24 x (S11) #8 x 50.8 mm (#8 x 2")

53

6 x 10062 15.9 x 88.9 x 1118.8 mm (5/8 x 3-1/2 x 44-1/16")