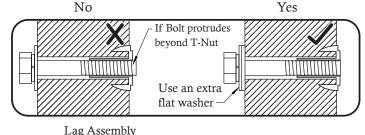

## **CAUTION – Protrusion Hazard**

Once the assembly is tightened, watch for exposed threads. If a thread protrudes from the T-Nut, remove the bolt and add washers to eliminate this condition. Extra washers have been provided for this purpose.

Proper Hardware Assembly Lag screws require drilling pilot holes to avoid splitting wood. Only a flat washer is required. For ease of installation liquid soap can be used on all lag-type screws.

For bolts, tap T-Nut into hole with hammer. Insert the hex bolt through lock washer first then flat washer then hole. Because the assemblies need to be squared do not completely tighten until instructed. Pay close attention to diameter of the bolts. 5/16" is slightly larger than 1/4".