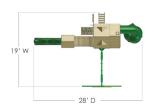

## DIMENSIONS

#### DIMENSIONS

13' H

 ASSEMBLED:
 DIMS:
 19'W x 28'D x 13'H

 DECK DIMS:
 4' x 6'
 HEIGHT:
 5'

 SWING SET WEIGHT:
 1,224 LBS.