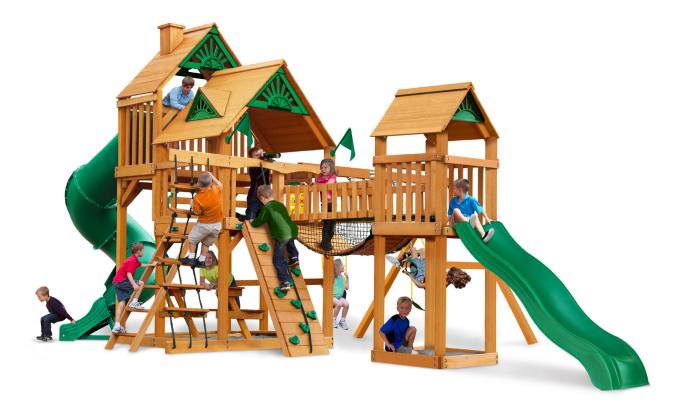

# Treasure Trove™

w/ Natural Cedar

# PLAYSET FEATURES

- Alpine Wave Slide™
- 7' Turbo Tube Slide™
- Clatter Bridge & Tower with Mesh Panels
- Rock Wall with Climbing Rope
- Safe Entry Ladder
- Deluxe Rope Ladder
- Belt Swings 2
- Trapeze Swing
- Built-In Picnic Table
- Built-In Sandbox Area with Corner Seats
- Tic-Tac-Toe Panel
- Chalkboard Kit

SKU: 01-1021-AP UPC: 870780002545

- Play Telephone
- Jumbo Play Binoculars
- Steering Wheel
- Play Telescope
- Tongue & Groove Wood Roof featuring Sunbursts, Dormer and a Chimney
- 4x4 Solid Cedar Posts & Main Beams
- 4x6 3-Position Swing Beam
- Patented A-Frame Bracket
- Grab Handles
- Flag Kit
- Available in Cedar with a beautiful Amber Finish