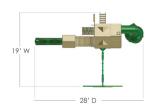

## DIMENSIONS

#### DIMENSIONS

13' H

 ASSEMBLED:
 DIMS:
 19'W x 28'D x 13'H

 DECK DIMS:
 4' x 6'
 HEIGHT:
 5'

 SWING SET WEIGHT:
 1,254 LBS.