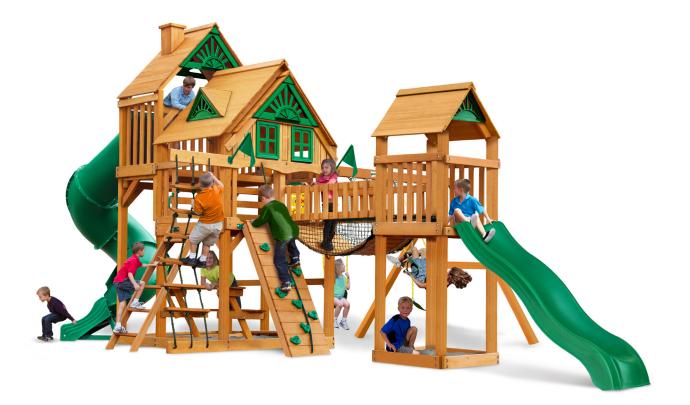

# Treasure Trove Treehouse™

w/ Natural Cedar

# PLAYSET FEATURES

- Alpine Wave Slide™
- 7' Turbo Tube Slide™
- Clatter Bridge & Tower with Mesh Panels
- Rock Wall with Climbing Rope
- Safe Entry Ladder
- Deluxe Rope Ladder
- Belt Swings 2
- Trapeze Swing
- Built-In Picnic Table
- Built-In Sandbox Area with Corner Seats
- Tic-Tac-Toe Panel
- Chalkboard Kit
- Play Telephone

- Jumbo Play Binoculars
- Steering Wheel
- Play Telescope
- Tongue & Groove Wood Roof featuring an Upper Level Treehouse with 2 Windows with Working Shutters, a Sunburst and a Chimney
- 4x4 Solid Cedar Posts & Main Beams
- 4x6 3-Position Swing Beam
- Patented A-Frame Bracket
- Grab Handles
- Flag Kit
- Available in Cedar with a beautiful Amber Finish