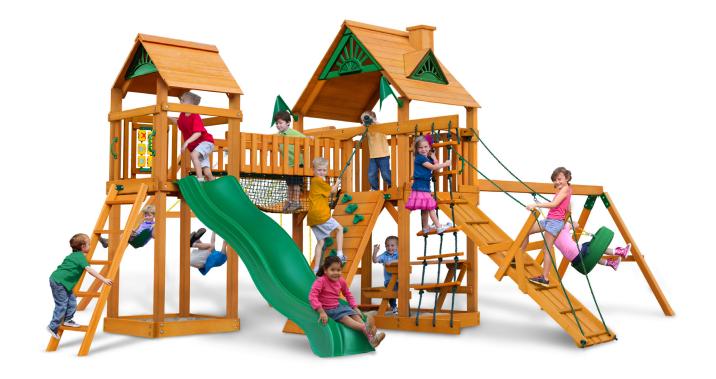

## Pioneer Peak™

w/ Natural Cedar

## PLAYSET FEATURES

- Alpine Wave Slide™
- Rock Wall with Climbing Rope
- Deluxe Rope Ladder
- Deluxe Climbing Ramp
- Safe Entry Ladder
- Clatter Bridge & Tower with Mesh Panels
- 360° Turbo Tire Swing™ with Swivel
- Belt Swings 2
- Trapeze Swing
- Built-In Picnic Table
- Built-In Sandbox Area with Corner Seats
- Bonus Sandbox Area under Tower
- Tic-Tac-Toe Panel
- Steering Wheel

- Play Telescope
- Tongue & Groove Wood Roof featuring Sunbursts, Dormers and a Chimney
- Tongue & Groove Wood Roof covering Tower
- 4x4 Solid Cedar Posts & Main Beams
- 4x6 3-Position Swing Beam
- 4x6 1-Position Tire Swing Beam
- Patented A-Frame Bracket
- Grab Handles
- Flag Kit
- Available in Cedar with a beautiful Amber Finish