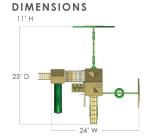

## **DIMENSIONS**

**ASSEMBLED:** DIMS: 24'W x 23'D x 11'H
DECK DIMS: 4' x 6' HEIGHT: 5'

SWING SET WEIGHT: 1,011 LBS.

PACKAGED:

PALLET DIMS: 120"W x 47"D x 36"H

PALLET WEIGHT: 1126 LBS.