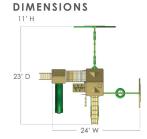

## **DIMENSIONS**

**ASSEMBLED:** DIMS: 24'W x 23'D x 11'H
DECK DIMS: 4' x 6' HEIGHT: 5'

SWING SET WEIGHT: 1,041 LBS.

PACKAGED:

PALLET DIMS: 120"W x 47"D x 36"H

PALLET WEIGHT: 1156 LBS.