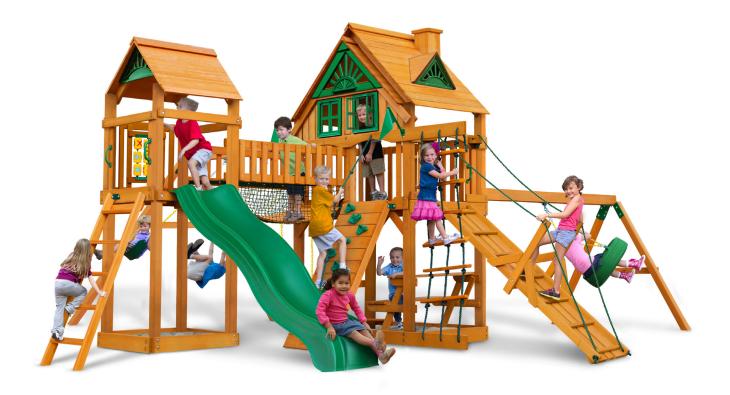

## Pioneer Peak Treehouse™

w/ Natural Cedar

## PLAYSET FEATURES

- Alpine Wave Slide™
- Rock Wall with Climbing Rope
- Deluxe Rope Ladder
- Deluxe Climbing Ramp
- Safe Entry Ladder
- Clatter Bridge & Tower with Mesh Panels
- 360° Turbo Tire Swing™ with Swivel
- Belt Swings 2
- Trapeze Swing
- Built-In Picnic Table
- Built-In Sandbox Area with Corner Seats
- Bonus Sandbox Area under Tower
- Tic-Tac-Toe Panel
- Steering Wheel

- Play Telescope
- Tongue & Groove Wood Roof featuring an Upper Level Treehouse with 2 Windows with Working Shutters, a Sunburst and a Chimney
- Tongue & Groove Wood Roof covering Tower
- 4x4 Solid Cedar Posts & Main Beams
- 4x6 3-Position Swing Beam
- 4x6 1-Position Tire Swing Beam
- Patented A-Frame Bracket
- Grab Handles
- Flag Kit
- Available in Cedar with a beautiful Amber Finish