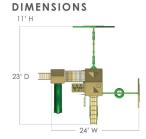

## **DIMENSIONS**

**ASSEMBLED:** DIMS: 24'W x 23'D x 11'H
DECK DIMS: 4' x 6' HEIGHT: 5'

SWING SET WEIGHT: 912 LBS.

PACKAGED:

PALLET DIMS: 120"W x 47"D x 36"H

PALLET WEIGHT: 1027 LBS.