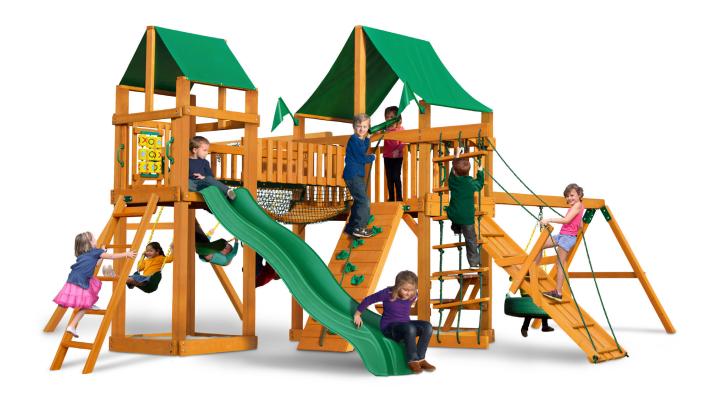

## Pioneer Peak™

w/ Natural Cedar and Classic Green Vinyl Canopy

## PLAYSET FEATURES

- Alpine Wave Slide™
- Rock Wall with Climbing Rope
- Deluxe Rope Ladder
- Deluxe Climbing Ramp
- Safe Entry Ladder
- Clatter Bridge & Tower with Mesh Panels
- 360° Turbo Tire Swing™ with Swivel
- Belt Swings 2
- Trapeze Swing
- Built-In Picnic Table
- Built-In Sandbox Area with Corner Seats
- Bonus Sandbox Area under Tower
- Tic-Tac-Toe Panel
- Steering Wheel

- Play Telescope
- Deluxe Green Vinyl Canopy covering Platform
- Deluxe Green Vinyl Canopy covering Tower
- 4x4 Solid Cedar Posts & Main Beams
- 4x6 3-Position Swing Beam
- 4x6 1-Position Tire Swing Beam
- Patented A-Frame Bracket
- Grab Handles
- Flag Kit
- Available in Cedar with a beautiful Amber Finish