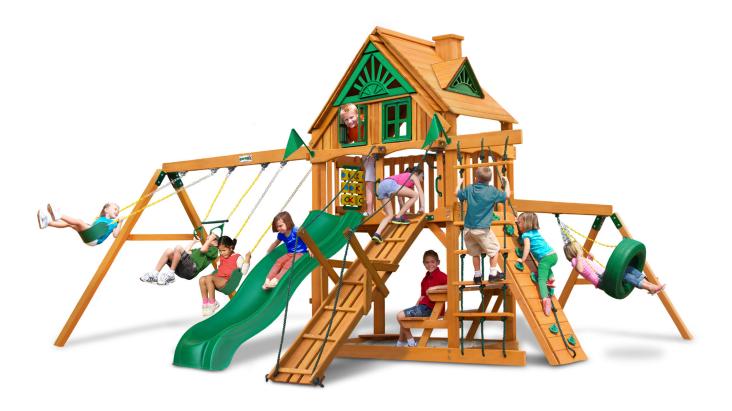

## Frontier Treehouse™

w/ Natural Cedar

## PLAYSET FEATURES

- Alpine Wave Slide™
- Rock Wall with Climbing Rope
- Deluxe Rope Ladder
- Deluxe Climbing Ramp
- 360° Turbo Tire Swing™ with Swivel
- Belt Swings 2
- Trapeze Swing
- Built-In Picnic Table
- Built-In Sandbox Area with Corner Seats
- Tic-Tac-Toe Panel
- Steering Wheel
- Play Telescope

- Tongue & Groove Wood Roof featuring an Upper Level Treehouse with 2 Windows with Working Shutters, a Sunburst and a Chimney
- 4x4 Solid Cedar Posts & Main Beams
- 4x6 3-Position Swing Beam
- 4x6 1-Position Tire Swing Beam
- Patented A-Frame Bracket
- Grab Handles
- · Flag Kit
- Available in Cedar with a beautiful Amber Finish