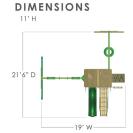

## DIMENSIONS

**ASSEMBLED:** DIMS: 19'W x 20'6"D x 11'H DECK DIMS: 4' x 6' HEIGHT: 5'

SWING SET WEIGHT: 821 LBS.

PACKAGED:

PALLET DIMS: 120"W x 47"D x 36"H

PALLET WEIGHT: 936 LBS.