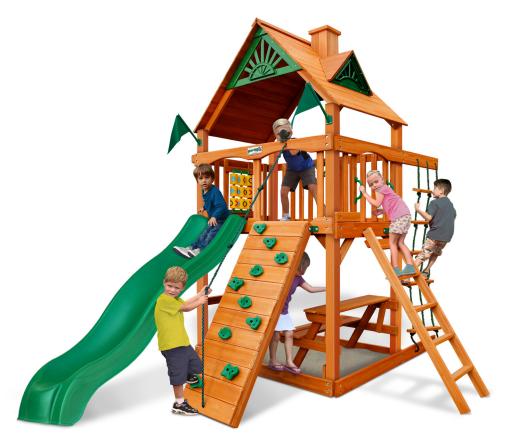

## Chateau Tower™

w/ Natural Cedar

## PLAYSET FEATURES

- Alpine Wave Slide™
- · Rock Wall with Climbing Rope
- Deluxe Rope Ladder
- Safe Entry Ladder
- Smaller Footprint
- Built-In Picnic Table
- Built-In Sandbox Area with Corner Seats
- Tic-Tac-Toe Panel
- · Steering Wheel

- Play Telescope
- Tongue & Groove Wood Roof featuring Sunbursts, Dormers, and a Chimney
- 4x4 Solid Cedar Posts
- Grab Handles
- Flag Kit
- Available in Cedar with a beautiful Amber Finish