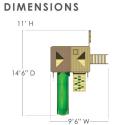

## DIMENSIONS

**ASSEMBLED:** DIMS: 9'6"W x 14'6"D x 11'H

DECK DIMS: 4' x 6' HEIGHT: 5'

SWING SET WEIGHT: 560 LBS.

PACKAGED:

PALLET DIMS: 120"W x 47"D x 36"H

PALLET WEIGHT: 675 LBS.