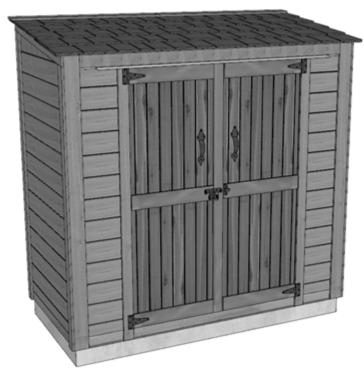

## 6'x3' Grand Garden Chalet with Cedar Roof

Revised Mar. 22, 2023

## The Grand Garden Chalet Kit Includes:

- Organize your outdoor space like never before with our
  6 ft. x 3 ft. Garden Chalet.
- 2 Adjustable shelves for versatile storage options
- Western Red Cedar Double Doors, Trim & Floors
- Western Red Cedar Shingle Roof
- Sturdy panelized walls, with Tongue and Groove siding
- OLT recommends to paint or stain panels to protect the wood
- Accepts a wide range of finishes
- · All hardware included
- · Quick and easy assembly
- · Approximately 5 hours to assemble, no cutting required

## Specifications: Floor Footprint = 73" wide x 35" deep A: Overall Width Incl. Roof Overhang = 78 1/4" B: C: Overall Depth Incl. Roof Overhang = 38 5/8" Front D: Overall Height Incl. Floor & Roof - Rear = 74 1/2" Overall Height Incl. Floor & Roof - Front = 69" E: F: Interior Width frame to frame = 70" Interior Depth frame to frame = 32" G: H: Interior Height from floor - Rear = 69 1/2" Interior Height from floor - Front = 65" 1: D J: Door Opening = 43 1/2" wide x 60" high Shipping Pkg. Size: 82"w x 42"d x 20"h Shipping Weight: = 391 lbs -c*→*