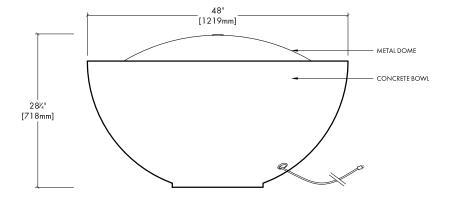

## DOME 48

Comes complete as a plug-in water feature. Just add water

PRODUCT: **DOME 48** 

COLOUR: Bowl: Dome:

OTHER: Weight  $\sim$  260 lbs (118 kg) without water