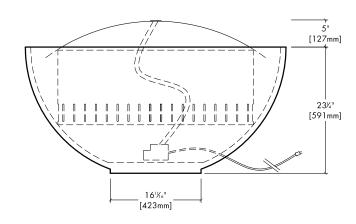

## Contents:

- -Solus concrete bowl and solid metal dome.
- -Metal dome in choice of Stainless Steel or Brass.
- -Adjustable flow 350 GPH (1325 LPH) high quality pump w 2-year manufacturers warranty.
- -Approximately 14 feet (4.25 m) of electrical cord length.
- -Acrylic dome support.
- -On/Off weather resistant remote control for N. America voltage only.
- -Water is NOT supplied.