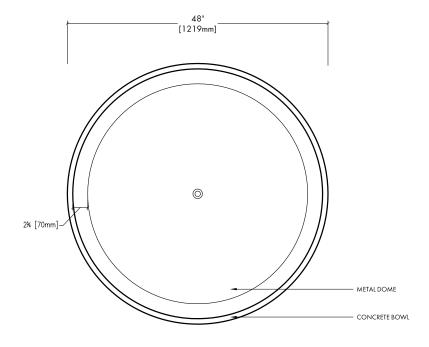

## DOME 48

Comes complete as a plug-in water feature. Just add water

PRODUCT: **DOME 48** 

COLOUR: Bowl: Dome:

OTHER: Weight  $\sim$  260 lbs (118 kg) without water