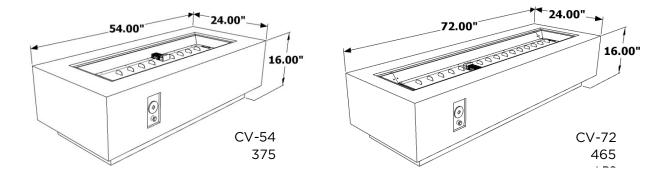

|                  |                  |
| for CV-54              | GLASS GUARD-1242 | \$309            |
| for CV-72              | GLASS GUARD-1264 | \$359            |
| Stainless Steel Burner |                  |                  |
| Cover for CV-54        | SS1242BC         | \$379            |
| for CV-72              | SS1264BC         | \$499            |
| Stainless Steel Trim   |                  |                  |
| Overlay for CV-54      | SS54T SS72T      | CALL FOR PRICING |
| for CV-72              |                  | CALL FOR PRICING |
| Tumbled Lava Rock*     | LAV-TMB          | \$76             |
| Lava Rock*             | LAVA-BLK         | \$79             |

<sup>\*</sup>Refer to the <u>fire media sell sheet</u> for additional media options.

## **DIMENSIONS:**