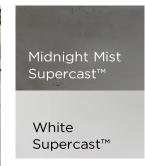

#### SLEEK AND CONTEMPORARY

The Cove Linear Collection is the perfect addition to any contemporary outdoor space. Choose between popular Natural Grey, Midnight Mist, or White Supercast™ concrete. The natural appearance of the concrete lets the focus be on the stunning Crystal Fire® Plus Burner. The organic, nature of the concrete is unique to each fire pit. Color variations and casual pitting are common attributes to the fire pit.

### **FEATURES:**

- Natural Grey, White, or Midnight Mist Supercast™ concrete base
- Contemporary concrete finish is unique to each fire table, color density variations will occur
- Crystal Fire® Plus Burner with clear tempered fire glass gems CV-54: 12" x 42" Burner Insert and Plate, 65,000/80,000 BTUs (LP/NG); CV-72: 12" x 64" Burner Insert and Plate, 100,000 BTUs (LP/NG)
- Matching Supercast<sup>™</sup> pedestal included, Stainless Steel trim (SS54T; SS72T) and Stainless Steel burner cover (SS1242BC; SS1264BC) sold separately
- Optional glass wind guard, protective cover, and other fire media sold separately
- Product is setup for liquid propane but can be converted to natural gas using included conversion kit
- Comes standard with Manual Ignition with battery-operated sparker, or upgrade to electronic Direct Spark Ignition
- Does not fit 20 lb. LP tank in base
- UL Listed, Made in USA with US and imported parts

# PRODUCT INFORMATION:

| ITEM                   | ITEM CODE | RETAIL PRICE |
|------------------------|-----------|--------------|
|                        |           |              |
| Natural Grey Cove 54"  | CV-54     | \$5599       |
| Linear                 |           |              |
| Midnight Mist Cove 54" | CV-54MM   | \$5699       |
| Linear                 |           |              |
| White Cove 54" Linear  | CV-54WT   | \$6759       |
| Natural Grey Cove 72"  | CV-72     | \$6599       |
| Linear                 |           |              |
| Midnight Mist Cove 72" | CV-72MM   | \$6599       |
| Linear                 |           |              |
| White Cove 72" Linear  | CV-72WT   | \$7999       |