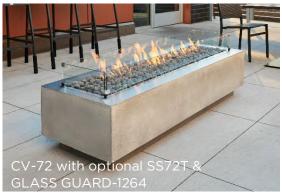

### **FEATURES:**

- Natural Grey, White, or Midnight Mist Supercast™ concrete base
- Contemporary concrete finish is unique to each fire table, color density variations will occur
- Crystal Fire® Plus Burner with clear tempered fire glass gems CV-54: 12" x 42" Burner Insert and Plate, 65,000/80,000 BTUs (LP/NG); CV-72: 12" x 64" Burner Insert and Plate, 100,000 BTUs (LP/NG)
- Matching Supercast<sup>™</sup> pedestal included, Stainless Steel trim (SS54T; SS72T) and Stainless Steel burner cover (SS1242BC; SS1264BC) sold separately
- Optional glass wind guard, protective cover, and other fire media sold separately
- Product is setup for liquid propane but can be converted to natural gas using included conversion kit
- Comes standard with Manual Ignition with battery-operated sparker, or upgrade to electronic Direct Spark Ignition
- Does not fit 20 lb. LP tank in base
- UL Listed, Made in USA with US and imported parts

## **OPTIONAL ACCESSORIES:**

| ITEM                   | ITEM CODE        | RETAIL PRICE     |
|------------------------|------------------|------------------|
|                        |                  |                  |
| Glass Wind Guard       |                  |                  |
| for CV-54              | GLASS GUARD-1242 | \$309            |
| for CV-72              | GLASS GUARD-1264 | \$359            |
| Stainless Steel Burner |                  |                  |
| Cover for CV-54        | SS1242BC         | \$379            |
| for CV-72              | SS1264BC         | \$499            |
| Stainless Steel Trim   |                  |                  |
| Overlay for CV-54      | SS54T SS72T      | CALL FOR PRICING |
| for CV-72              |                  | CALL FOR PRICING |
| Tumbled Lava Rock*     | LAV-TMB          | \$76             |
| Lava Rock*             | LAVA-BLK         | \$79             |