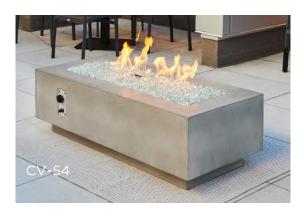

# COVE LINEAR COLLECTION

#### SLEEK AND CONTEMPORARY

The Cove Linear Collection is the perfect addition to any contemporary outdoor space. Choose between popular Natural Grey, Midnight Mist, or White Supercast™ concrete. The natural appearance of the concrete lets the focus be on the stunning Crystal Fire® Plus Burner. The organic, nature of the concrete is unique to each fire pit. Color variations and casual pitting are common attributes to the fire pit.

### **FEATURES:**

- Natural Grey, White, or Midnight Mist Supercast™ concrete base
- Contemporary concrete finish is unique to each fire table, color density variations will occur
- Crystal Fire® Plus Burner with clear tempered fire glass gems CV-54: 12" x 42" Burner Insert and Plate, 65,000/80,000 BTUs (LP/NG); CV-72: 12" x 64" Burner Insert and Plate, 100,000 BTUs (LP/NG)
- Matching Supercast<sup>™</sup> pedestal included, Stainless Steel trim (SS54T; SS72T) and Stainless Steel burner cover (SS1242BC; SS1264BC) sold separately
- Optional glass wind guard, protective cover, and other fire media sold separately
- Product is setup for liquid propane but can be converted to natural gas using included conversion kit
- Comes standard with Manual Ignition with battery-operated sparker, or upgrade to electronic Direct Spark Ignition
- Does not fit 20 lb. LP tank in base
- UL Listed, Made in USA with US and imported parts

# PRODUCT INFORMATION:

| ITEM                   | ITEM CODE | RETAIL PRICE |
|------------------------|-----------|--------------|
|                        |           |              |
| Natural Grey Cove 54"  | CV-54     | \$5599       |
| Linear                 |           |              |
| Midnight Mist Cove 54" | CV-54MM   | \$5699       |
| Linear                 |           |              |
| White Cove 54" Linear  | CV-54WT   | \$6759       |
| Natural Grey Cove 72"  | CV-72     | \$6599       |
| Linear                 |           |              |
| Midnight Mist Cove 72" | CV-72MM   | \$6599       |
| Linear                 |           |              |
| White Cove 72" Linear  | CV-72WT   | \$7999       |