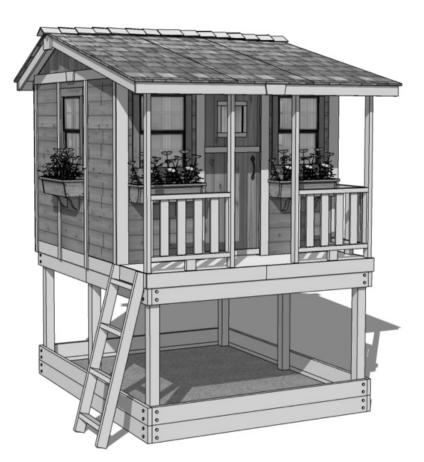

## The Cozy Cabin Sandbox Kit Includes:

- 4 Functional Windows with Screens
- Solid Door with Additional Window
- Western Red Cedar Construction
- 4 Flower Boxes
- · Lap Sided, Cedar Walls
- Cedar Shingled Roof Panels
- Panelized for Quick Assembly
- 2ft Porch with Handrail
- Sandbox with 4x4 Post Platform
- Ladder Included
- Hardware Included (screws & nails)

## **Specifications:**

**A**: Floor Footprint = 108" wide x 89" deep B: Outside Height = 130 1/2" C: Inside Height = 74" 108" wide Outside Wall Depth Incl. Roof Overhang = 122" D: K E: Outside Wall Width Incl. Roof Overhang = 103 1/2" F: Window Size =18"w x 23"h A G: Interior Depth Frame to Frame = 80" Door Dimensions = 23" wide x 58" high H: I: **Porch Depth = 23 1/2**" 89"deep Inside Front Porch Height = 54 3/4" J: K: Sandbox Volume = 55 ft<sup>3</sup> В Shipping Pkg Size: 92"l x 48"w x 55"h Shipping Weight = 1365lbs G Đ