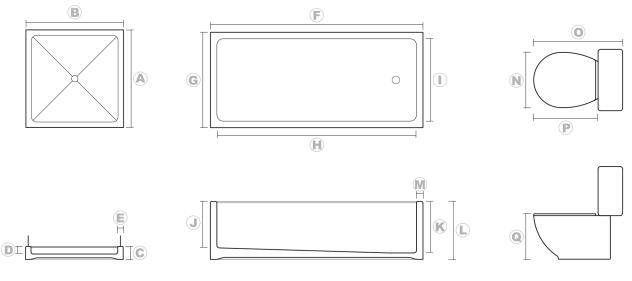

| hower Measurements: |                      |   |  |  |  |  |  |  |      |      |   |
|---------------------|----------------------|---|--|--|--|--|--|--|------|------|---|
|                     | Length               | - |  |  |  |  |  |  | <br> | <br> | _ |
| 3                   | Depth                | - |  |  |  |  |  |  | <br> | <br> | - |
|                     | Lip height (outside) | _ |  |  |  |  |  |  | <br> | <br> | _ |
|                     | Lip height (inside)  | - |  |  |  |  |  |  | <br> | <br> | _ |
|                     | Lip width            | - |  |  |  |  |  |  | <br> | <br> | _ |
| Bath Measurements:  |                      |   |  |  |  |  |  |  |      |      |   |

|      | LIP WIGHT                  |  |
|------|----------------------------|--|
| Bath | Measurements:              |  |
| F    | Length                     |  |
| G    | Depth                      |  |
| H    | Length (inside)            |  |
|      | Depth (inside)             |  |
| J    | Lip height (inside top)    |  |
| K    | Lip height (inside bottom) |  |
|      | Lip height (outside)       |  |
| M    | Lip width                  |  |
|      |                            |  |

## **Toilet Measurements:**

| N | Width              |
|---|--------------------|
|   | Depth (back wall)  |
| P | Depth(toilet tank) |
| 0 | Height             |
|   |                    |