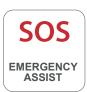

The CS900 can send an SMS text message saying "Emergency, call me" followed by a phone call to all preset emergency contacts on a continuous loop until the call is answered. This specially designed feature gives consumers the confidence to remain independent.