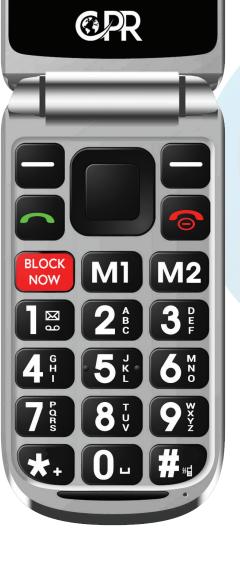

## CS900 Big Button Cell Phone

The CS900 is a great looking phone that can stop those annoying nuisance robocalls. This easy to use flip phone has a Caller ID display on the outside, a large 2.8" screen on the inside and an integrated SOS Emergency assist button on the rear.

CS900 has a built-in Black and White list function. The Black List function allows users to block nuisance callers at the touch of a button. The White List function can be programmed to allow only certain numbers through.