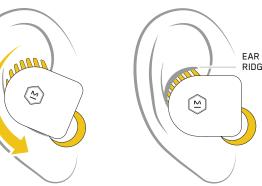

## FIT WING OPTIONS

To insert your earphones follow these steps:

Tilt the earphone forward with the ear tip resting lightly in your ear canal.

Rotate the earphone down until

the ear tip forms a seal with

For more information visit masterdynamic.com/support