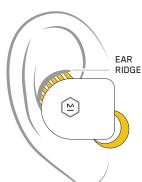

## **BATTERY INDICATORS**

(20)

Case and earphones recharge to 50% in 15 min, 100% in 40 minutes

FIT

Your earphones come with medium fit wings and medium ear tips attached. For a more secure fit, choose the ear tips that form a seal with your ear canal, and the fit wings that comfortably fit under your ear ridge. To remove or attach the fit wings you must first remove the ear tips.

## FIT WING OPTIONS

To insert your earphones follow these steps:

Tilt the earphone forward with the ear tip resting lightly in your ear canal.

Rotate the earphone down until

the ear tip forms a seal with

For more information visit masterdynamic.com/support