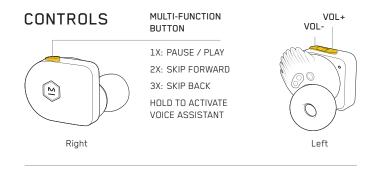

## MW07 G0

**PAIRING** 

The first time you take the earphones out of their case they will enter pairing mode. Simply connect through the Bluetooth menu on your device and select M&D MW07 GO.

To manually activate pairing mode, hold the multi-function button for five seconds or until the indicator light starts pulsing. NOTE: Continue to hold even if your voice assistant is activated.

Two microphones in the right earphone provide the freedom to listen, talk, nr use vnice assistant