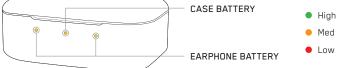

## **BATTERY INDICATORS**

(20)

Case and earphones recharge to 50% in 15 min, 100% in 40 minutes

FIT

Your earphones come with medium fit wings and medium ear tips attached. For a more secure fit, choose the ear tips that form a seal with your ear canal, and the fit wings that comfortably fit under your ear ridge. To remove or attach the fit wings you must first remove the ear tips.