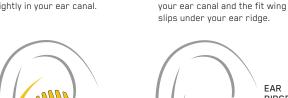

## **BATTERY INDICATORS**

(20)

Case and earphones recharge to 50% in 15 min, 100% in 40 minutes

FIT

Your earphones come with medium fit wings and medium ear tips attached. For a more secure fit, choose the ear tips that form a seal with your ear canal, and the fit wings that comfortably fit under your ear ridge. To remove or attach the fit wings you must first remove the ear tips.

## FIT WING OPTIONS

To insert your earphones follow these steps:

Tilt the earphone forward with the ear tip resting lightly in your ear canal.

Rotate the earphone down until

the ear tip forms a seal with

For more information visit masterdynamic.com/support