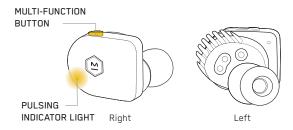

## MW07 G0

**PAIRING** 

The first time you take the earphones out of their case they will enter pairing mode. Simply connect through the Bluetooth menu on your device and select M&D MW07 GO.

To manually activate pairing mode, hold the multi-function button for five seconds or until the indicator light starts pulsing. NOTE: Continue to hold even if your voice assistant is activated.

Two microphones in the right earphone provide the freedom to listen, talk, nr use vnice assistant