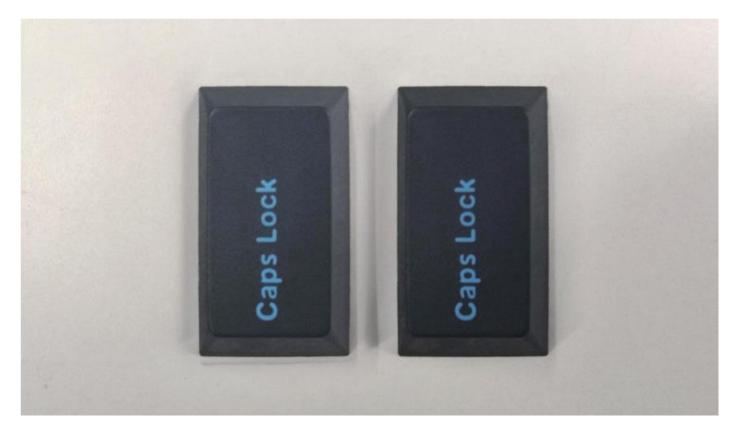

1. The material used in our keycaps has limitations, and there may be a slight shrinkage after molding. This may cause a minor deformation at both ends, but as long as the deformation is within  $\leq 0.5$  mm, it falls within the acceptable range of our quality inspection.

2. Stress marks on the sides of the keycaps may be present, which can be more noticeable in darker colors and under different lighting conditions.

3. The front of the keycaps is free of any defects, and any side defects  $\leq 0.3$  mm<sup>2</sup> are within the acceptable range of our quality inspection.