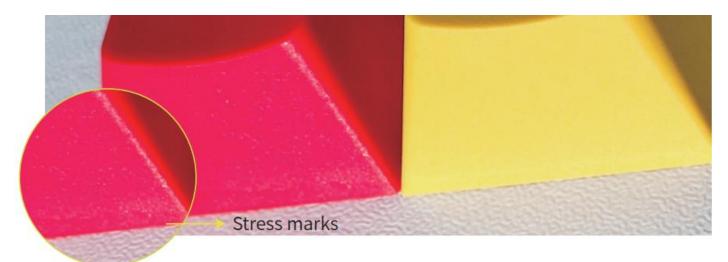

2. Stress marks on the sides of the keycaps may be present, which can be more noticeable in darker colors and under different lighting conditions.

3. The front of the keycaps is free of any defects, and any side defects  $\leq 0.3$  mm<sup>2</sup> are within the acceptable range of our quality inspection.