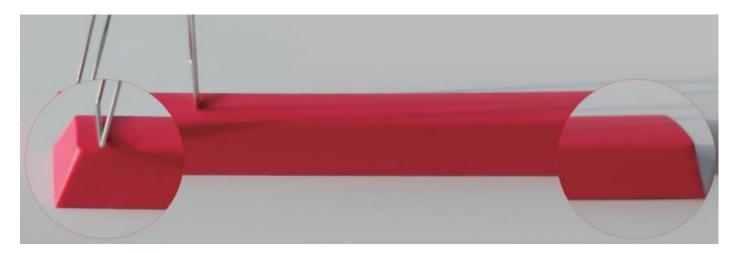

1. The material used in our keycaps has limitations, and there may be a slight shrinkage after molding. This may cause a minor deformation at both ends, but as long as the deformation is within  $\leq 0.5$  mm, it falls within the acceptable range of our quality inspection.