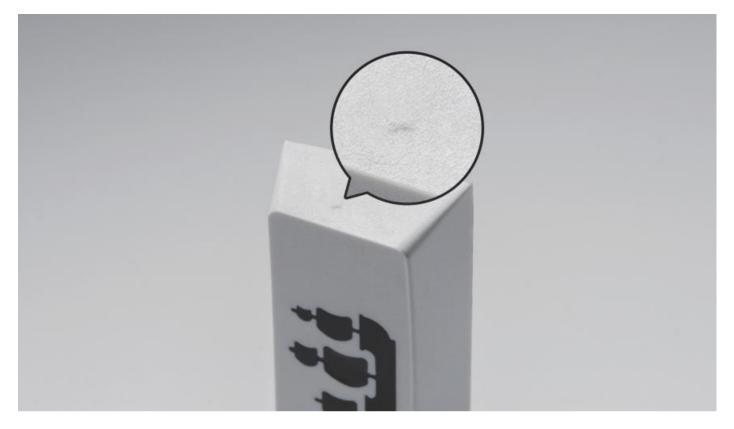

4. The position of the injection port may have small residuals on the front that can be easily removed without affecting the installation or use of the keycap.

5. Please note that due to production batches, there may be slight variations in color between sets of the same model. We cannot guarantee an exact match, but we strive to keep variations to a minimum.