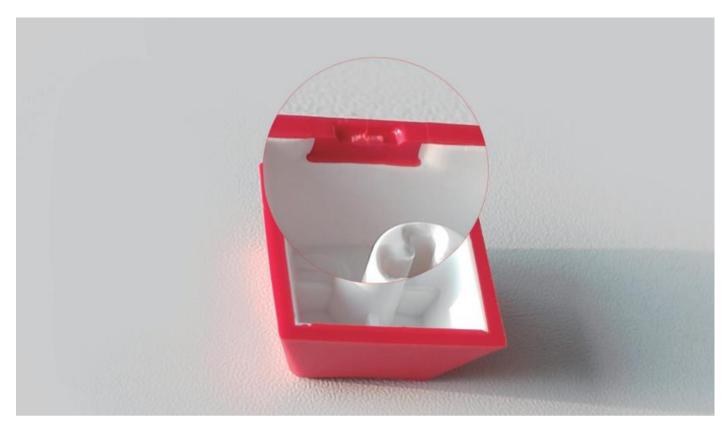

4. The position of the injection port may have small residuals on the front that can be easily removed without affecting the installation or use of the keycap.

5. Please note that due to production batches, there may be slight variations in color between sets of the same model. We cannot guarantee an exact match, but we strive to keep variations to a minimum.