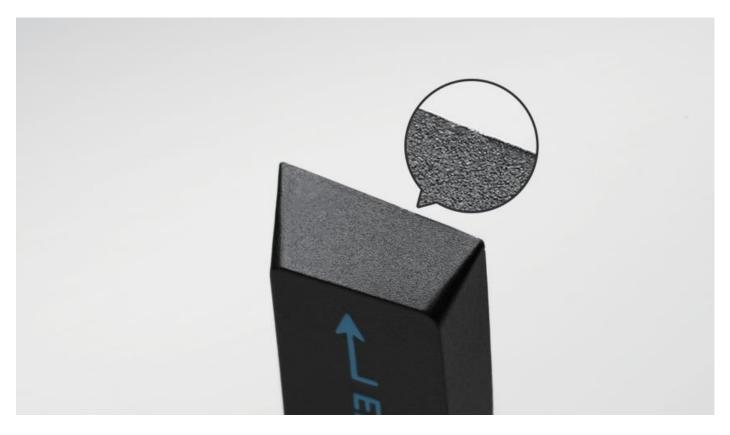

6. There might be a slight burr on the edge of the keycap, but this will not be visible from the front after installation and should not affect the appearance or function of the keycap.

7. It is normal for the characters and patterns on the keycaps to fade due to light and alcohol, so please try to store and use them in a dry and cool environment, avoid sun exposure.