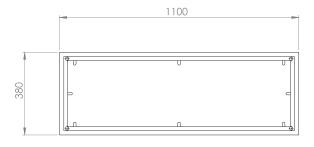

## Poppi Bench

1100 W x 380 D x 450 H

**Front View** 

**Right Side View** 

**Bottom View** 

**Isometric View** 