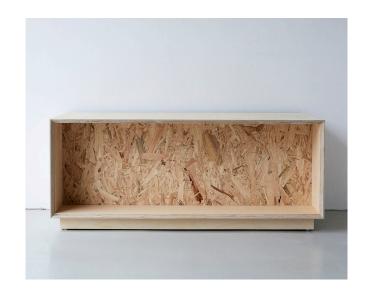

## Poppi Bench

#### **Materials**

- 18mm Birch Plywood
- 9mm OSB
- Low VOC Natural Water Based Finish

#### Construction

CNC cut Birch plywood, sanded, detailed and then assembled togther, ready to be finished with Low VOC Natural Water Based Finish.