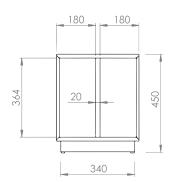

## Poppi Bench

1100 W x 380 D x 450 H

**Front View** 

**Right Side View** 

**Bottom View** 

**Isometric View** 