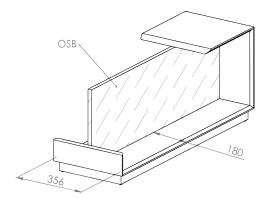

## Poppi Bench

1100 W x 380 D x 450 H

**Front View** 

**Right Side View** 

**Bottom View** 

**Isometric View** 