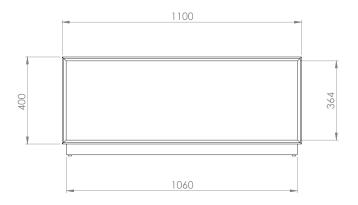

## Poppi Bench

1100 W x 380 D x 450 H

**Front View** 

**Right Side View** 

**Bottom View** 

**Isometric View** 