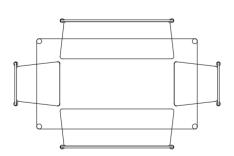

### TUCKED IN

Plonk Dining Table 1800mm x 900mm

6x Plonk Dining Chairs

#### **TUCKED IN**

Plonk Dining Table 1800mm x 900mm

6x Plonk Dining Chairs