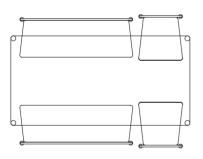

#### PULLED OUT

2200mm x 900mm

Plonk Dining Table

Plonk Bench (no backrest) 2x 1600mm x 400mm

2x Plonk Dining Chairs

PULLED OUT

TUCKED IN

**TUCKED IN** 

Plonk Dining Table 2200mm x 900mm

Plonk Bench (with backrest) 2x 1135mm x 400mm

4x Plonk Dining Chairs