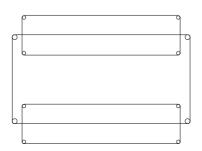

### **TUCKED IN**

**TUCKED IN** 

Plonk Dining Table 2200mm x 900mm

Plonk Bench (no backrest) 1600mm x 400mm

5x Plonk Dining Chairs