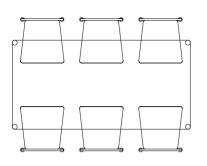

### PULLED OUT

PULLED OUT

PULLED OUT

**TUCKED IN** 

Plonk Dining Table 2000mm x 900mm

8x Plonk Dining Chairs

#### **TUCKED IN**

**TUCKED IN** 

Plonk Dining Table 2000mm x 900mm

8x Plonk Dining Chairs

Plonk Dining Table 2000mm x 900mm

8x Plonk Dining Chairs

PULLED OUT

PULLED OUT