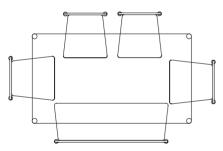

#### **TUCKED IN**

TUCKED IN

TUCKED IN

Plonk Dining Table 1800mm x 900mm

Plonk Bench (with backrest) 2x 1135mm x 400mm

2x Plonk Dining Chairs

Plonk Dining Table 1800mm x 900mm

Plonk Bench (with backrest) 2x 1135mm x 400mm

2x Plonk Dining Chairs

Plonk Dining Table 1800mm x 900mm

Plonk Bench (no backrest) 2x 1600mm x 400mm