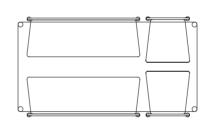

### PULLED OUT

PULLED OUT

PULLED OUT

**TUCKED IN** 

Plonk Dining Table 2000mm x 900mm

8x Plonk Dining Chairs

#### **TUCKED IN**

**TUCKED IN** 

Plonk Dining Table 2000mm x 900mm

8x Plonk Dining Chairs

Plonk Dining Table 2000mm x 900mm

8x Plonk Dining Chairs

PULLED OUT

PULLED OUT