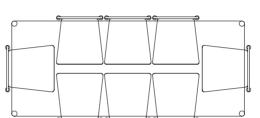

#### PULLED OUT

2200mm x 900mm

Plonk Dining Table

Plonk Bench (no backrest) 2x 1600mm x 400mm

2x Plonk Dining Chairs

PULLED OUT

TUCKED IN

**TUCKED IN** 