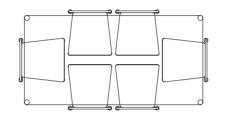

#### PULLED OUT

2200mm x 900mm

Plonk Dining Table

Plonk Bench (no backrest) 2x 1600mm x 400mm

2x Plonk Dining Chairs

PULLED OUT

TUCKED IN

**TUCKED IN** 

Plonk Dining Table 2200mm x 900mm

Plonk Bench (with backrest) 2x 1135mm x 400mm

4x Plonk Dining Chairs