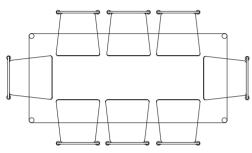

### TUCKED IN

Plonk Dining Table 1800mm x 900mm

6x Plonk Dining Chairs

#### **TUCKED IN**

Plonk Dining Table 1800mm x 900mm

6x Plonk Dining Chairs