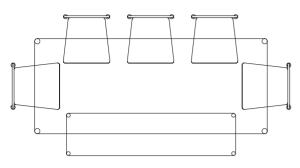

### **TUCKED IN**

**TUCKED IN** 

Plonk Dining Table 2200mm x 900mm

Plonk Bench (no backrest) 1600mm x 400mm

5x Plonk Dining Chairs