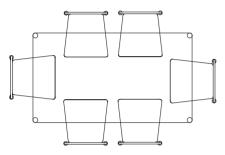

#### **TUCKED IN**

TUCKED IN

TUCKED IN

Plonk Dining Table 1800mm x 900mm

Plonk Bench (with backrest) 2x 1135mm x 400mm

2x Plonk Dining Chairs

Plonk Dining Table 1800mm x 900mm

Plonk Bench (with backrest) 2x 1135mm x 400mm

2x Plonk Dining Chairs

Plonk Dining Table 1800mm x 900mm

Plonk Bench (no backrest) 2x 1600mm x 400mm