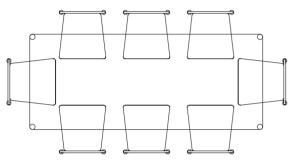

# **50 WATT**

### **Plonk Seating Diagrams**

#### PULLED OUT



### **TUCKED IN**

**TUCKED IN** 



Plonk Dining Table 2200mm x 900mm

Plonk Bench (no backrest) 1600mm x 400mm

5x Plonk Dining Chairs

#### PULLED OUT





Plonk Dining Table 2200mm x 900mm

8x Plonk Dining Chairs

#### PULLED OUT





Plonk Dining Table 2200mm x 900mm

8x Plonk Dining Chairs

#### PULLED OUT





2200mm x 900mm

Plonk Dining Table

Plonk Bench (no backrest) 2x 1600mm x 400mm

2x Plonk Dining Chairs

PULLED OUT



TUCKED IN

**TUCKED IN** 



Plonk Dining Table 2200mm x 900mm

Plonk Bench (with backrest) 2x 1135mm x 400mm

4x Plonk Dining Chairs





# **Plonk Seating Diagrams**

### PULLED OUT



PULLED OUT



PULLED OUT



**TUCKED IN** 

Plonk Dining Table 2000mm x 900mm

8x Plonk Dining Chairs

#### **TUCKED IN**

**TUCKED IN** 



Plonk Dining Table 2000mm x 900mm

8x Plonk Dining Chairs



Plonk Dining Table 2000mm x 900mm

8x Plonk Dining Chairs

PULLED OUT

PULLED OUT



**TUCKED IN** 

**TUCKED IN** 



Plonk Din