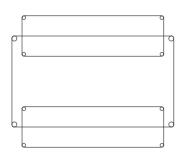

### **TUCKED IN**

**TUCKED IN** 

Plonk Dining Table 2200mm x 900mm

Plonk Bench (no backrest) 1600mm x 400mm

5x Plonk Dining Chairs

#### PULLED OUT

2200mm x 900mm

Plonk Dining Table

Plonk Bench (no backrest) 2x 1600mm x 400mm

2x Plonk Dining Chairs

PULLED OUT

TUCKED IN

**TUCKED IN** 

Plonk Dining Table 2200mm x 900mm

Plonk Bench (with backrest) 2x 1135mm x 400mm

4x Plonk Dining Chairs