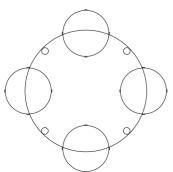

#### PULLED OUT

**TUCKED IN** 

**TUCKED IN** 

Plonk Dining Table 1180mm diameter

4x Plonk Dining Chairs

PULLED OUT

Plonk Dining Table 1180mm diameter

2x Plonk Dining Chairs