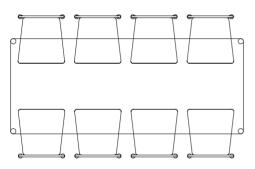

### PULLED OUT

PULLED OUT

PULLED OUT

**TUCKED IN** 

Plonk Dining Table 2000mm x 900mm

8x Plonk Dining Chairs

#### **TUCKED IN**

**TUCKED IN** 

Plonk Dining Table 2000mm x 900mm

8x Plonk Dining Chairs

Plonk Dining Table 2000mm x 900mm

8x Plonk Dining Chairs

PULLED OUT

PULLED OUT