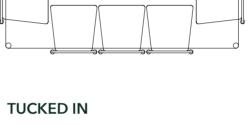

### **TUCKED IN**

**TUCKED IN** 

Plonk Dining Table 2200mm x 900mm

Plonk Bench (no backrest) 1600mm x 400mm

5x Plonk Dining Chairs