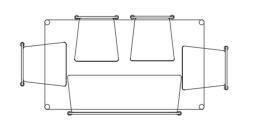

#### **TUCKED IN**

TUCKED IN

TUCKED IN

Plonk Dining Table 1800mm x 900mm

Plonk Bench (with backrest) 2x 1135mm x 400mm

2x Plonk Dining Chairs

Plonk Dining Table 1800mm x 900mm

Plonk Bench (with backrest) 2x 1135mm x 400mm

2x Plonk Dining Chairs

Plonk Dining Table 1800mm x 900mm

Plonk Bench (no backrest) 2x 1600mm x 400mm