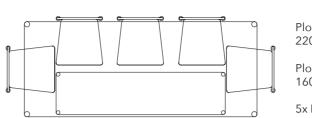

### **TUCKED IN**

**TUCKED IN** 

Plonk Dining Table 2200mm x 900mm

Plonk Bench (no backrest) 1600mm x 400mm

5x Plonk Dining Chairs