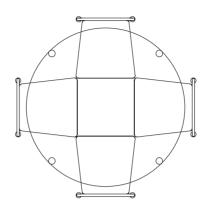

#### PULLED OUT

**TUCKED IN** 

**TUCKED IN** 

Plonk Dining Table 1180mm diameter

4x Plonk Dining Chairs

PULLED OUT

Plonk Dining Table 1180mm diameter

2x Plonk Dining Chairs

2x Billi Stools

PULLED OUT

PULLED OUT

TUCKED IN

**TUCKED IN** 

Plonk Dining Table 900mm diameter

2x Plonk Dining Chairs

2x Billi Stools

Plonk Dining Table 900mm diameter

4x Billi Stools