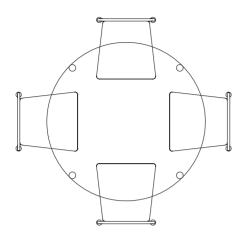

#### PULLED OUT

**TUCKED IN** 

**TUCKED IN** 

Plonk Dining Table 1180mm diameter

4x Plonk Dining Chairs

PULLED OUT

Plonk Dining Table 1180mm diameter

2x Plonk Dining Chairs

2x Billi Stools

PULLED OUT

PULLED OUT

TUCKED IN

**TUCKED IN** 

Plonk Dining Table 900mm diameter

2x Plonk Dining Chairs

2x Billi Stools