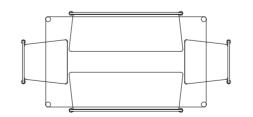

#### PULLED OUT

2200mm x 900mm

Plonk Dining Table

Plonk Bench (no backrest) 2x 1600mm x 400mm

2x Plonk Dining Chairs

PULLED OUT

TUCKED IN

**TUCKED IN** 

Plonk Dining Table 2200mm x 900mm

Plonk Bench (with backrest) 2x 1135mm x 400mm

4x Plonk Dining Chairs