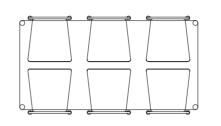

### PULLED OUT

PULLED OUT

PULLED OUT

**TUCKED IN** 

Plonk Dining Table 2000mm x 900mm

8x Plonk Dining Chairs

#### **TUCKED IN**

**TUCKED IN** 

Plonk Dining Table 2000mm x 900mm

8x Plonk Dining Chairs

Plonk Dining Table 2000mm x 900mm

8x Plonk Dining Chairs

PULLED OUT

PULLED OUT