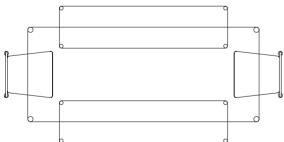

#### PULLED OUT

2200mm x 900mm

Plonk Dining Table

Plonk Bench (no backrest) 2x 1600mm x 400mm

2x Plonk Dining Chairs

PULLED OUT

TUCKED IN

**TUCKED IN** 

Plonk Dining Table 2200mm x 900mm

Plonk Bench (with backrest) 2x 1135mm x 400mm

4x Plonk Dining Chairs