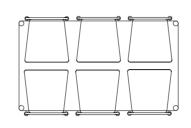

### TUCKED IN

Plonk Dining Table 1800mm x 900mm

6x Plonk Dining Chairs

#### **TUCKED IN**

Plonk Dining Table 1800mm x 900mm

6x Plonk Dining Chairs