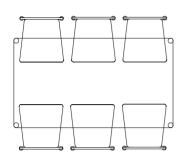

### TUCKED IN

Plonk Dining Table 1800mm x 900mm

6x Plonk Dining Chairs

#### **TUCKED IN**

Plonk Dining Table 1800mm x 900mm

6x Plonk Dining Chairs