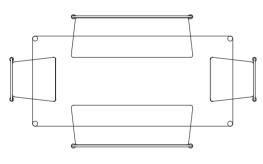

Plonk Dining Table 2200mm x 900mm

Plonk Bench (with backrest) 2x 1135mm x 400mm

4x Plonk Dining Chairs