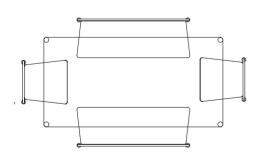

OUT



TUCKED IN

**TUCKED IN** 



Plonk Dining Table 2200mm x 900mm

Plonk Bench (with backrest) 2x 1135mm x 400mm

4x Plonk Dining Chairs





# **Plonk Seating Diagrams**

### PULLED OUT



PULLED OUT



PULLED OUT



**TUCKED IN** 

Plonk Dining Table 2000mm x 900mm

8x Plonk Dining Chairs

#### **TUCKED IN**

**TUCKED IN** 



Plonk Dining Table 2000mm x 900mm

8x Plonk Dining Chairs



Plonk Dining Table 2000mm x 900mm

8x Plonk Dining Chairs

PULLED OUT

PULLED OUT



**TUCKED IN** 

**TUCKED IN** 



Plonk Dining Table 2000mm x 900mm

Plonk Bench (no backrest) 2x 1600mm x 400mm

2x Plonk Dining Chairs

Plonk Dining Table 2000mm x 900mm

Plonk Bench (with backrest) 2x 1135mm x 400mm

4x Plonk Dining Chairs



### PULLED OUT



#### PULLED OUT



#### PULLED OUT



#### PULLED OUT



#### PULLED OUT



# **Plonk Seating Diagrams**

### TUCKED IN



Plonk Dining Table 1800mm x 900mm

6x Plonk Dining Chairs

#### **TUCKED IN**



Plonk Dining Table 1800mm x 900mm

6x Plonk Dining Chairs

#### **TUCKED IN**



TUCKED IN



TUCKED IN



Plonk Dining Table 1800mm x 900mm

Plonk Bench (with backrest) 2x 1135mm x 400mm

2x Plonk Dining Chairs

Plonk Dining Table 1800mm x 900mm

Plonk Bench (with backrest) 2x 1135mm x 400mm

2x Plonk Dining Chairs

Plonk Dining Table 1800mm x 900mm

Plonk Bench (no backrest) 2x 1600mm x 400mm



#### PULLED OUT



PULLED OUT



PULLED OUT



PULLED OUT



PULLED OUT



# **Plonk Seating Diagrams**

### TUCKED IN



Plonk Dining Table 1600mm x 900mm

6x Plonk Dining Chairs

**TUCKED IN** 



Plonk Dining Table 1600mm x 900mm

6x Plonk Dining