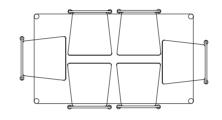

## PULLED OUT



#### PULLED OUT



#### PULLED OUT



#### PULLED OUT



# **Plonk Seating Diagrams**

### TUCKED IN



Plonk Dining Table 1800mm x 900mm

6x Plonk Dining Chairs

#### **TUCKED IN**



Plonk Dining Table 1800mm x 900mm

6x Plonk Dining Chairs

#### **TUCKED IN**



TUCKED IN



TUCKED IN



Plonk Dining Table 1800mm x 900mm

Plonk Bench (with backrest) 2x 1135mm x 400mm

2x Plonk Dining Chairs

Plonk Dining Table 1800mm x 900mm

Plonk Bench (with backrest) 2x 1135mm x 400mm

2x Plonk Dining Chairs

Plonk Dining Table 1800mm x 900mm

Plonk Bench (no backrest) 2x 1600mm x 400mm



#### PULLED OUT



PULLED OUT



PULLED OUT



PULLED OUT



PULLED OUT



# **Plonk Seating Diagrams**

### TUCKED IN



Plonk Dining Table 1600mm x 900mm

6x Plonk Dining Chairs

**TUCKED IN** 



Plonk Dining Table 1600mm x 900mm

6x Plonk Dining Chairs

**TUCKED IN** 



Plonk Dining Table 1600mm x 900mm

Plonk Bench (with backrest) 1x 1135mm x 400mm

4x Plonk Dining Chairs

TUCKED IN



TUCKED IN



Plonk Dining Table 1600mm x 900mm

Plonk Bench (with backrest) 2x 1135mm x 400mm

2x Plonk Dining Chairs

Plonk Dining Table 1600mm x 900mm

Plonk Bench (no backrest) 2x 1400mm x 400mm



### **Plonk Seating Diagrams**

#### PULLED OUT





**TUCKED IN** 

**TUCKED IN** 

Plonk Dining Table 1180mm diameter

4x Plonk Dining Chairs

PULLED OUT





Plonk Dining Table 1180mm diameter

2x Plonk Dining Chairs

2x Billi Stools

PULLED OUT



PULLED OUT



TUCKED IN



**TUCKED IN** 



Plonk Dining Table 900mm diameter

2x Plonk Dining Chairs

2x Billi Stools

Plonk Dining Table 900mm dia