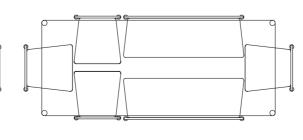

# **50 WATT**

### **Plonk Seating Diagrams**

#### PULLED OUT



### **TUCKED IN**

**TUCKED IN** 



Plonk Dining Table 2200mm x 900mm

Plonk Bench (no backrest) 1600mm x 400mm

5x Plonk Dining Chairs

#### PULLED OUT





Plonk Dining Table 2200mm x 900mm

8x Plonk Dining Chairs

#### PULLED OUT





Plonk Dining Table 2200mm x 900mm

8x Plonk Dining Chairs

#### PULLED OUT





2200mm x 900mm

Plonk Dining Table

Plonk Bench (no backrest) 2x 1600mm x 400mm

2x Plonk Dining Chairs

PULLED OUT



TUCKED IN

**TUCKED IN** 



Plonk Dining Table 2200mm x 900mm

Plonk Bench (with backrest) 2x 1135mm x 400mm

4x Plonk Dining Chairs





# **Plonk Seating Diagrams**

### PULLED OUT



PULLED OUT



PULLED OUT



**TUCKED IN** 

Plonk Dining Table 2000mm x 900mm

8x Plonk Dining Chairs

#### **TUCKED IN**

**TUCKED IN** 



Plonk Dining Table 2000mm x 900mm

8x Plonk Dining Chairs



Plonk Dining Table 2000mm x 900mm

8x Plonk Dining Chairs

PULLED OUT

PULLED OUT



**TUCKED IN** 

**TUCKED IN** 



Plonk Dining Table 2000mm x 900mm

Plonk Bench (no backrest) 2x 1600mm x 400mm

2x Plonk Dining Chairs

Plonk Dining Table 2000mm x 900mm

Plonk Bench (with backrest) 2x 1135mm x 400mm

4x Plonk Dining Chairs



### PULLED OUT



#### PULLED OUT



#### PULLED OUT



#### PULLED OUT



#### PULLED OUT



# **Plonk Sea