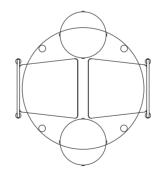

#### PULLED OUT

**TUCKED IN** 

**TUCKED IN** 

Plonk Dining Table 1180mm diameter

4x Plonk Dining Chairs

PULLED OUT

Plonk Dining Table 1180mm diameter

2x Plonk Dining Chairs