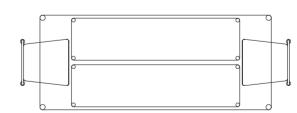

### **TUCKED IN**

**TUCKED IN** 

Plonk Dining Table 2200mm x 900mm

Plonk Bench (no backrest) 1600mm x 400mm

5x Plonk Dining Chairs