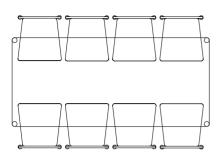

### PULLED OUT

PULLED OUT

PULLED OUT

**TUCKED IN** 

Plonk Dining Table 2000mm x 900mm

8x Plonk Dining Chairs

#### **TUCKED IN**

**TUCKED IN** 

Plonk Dining Table 2000mm x 900mm

8x Plonk Dining Chairs

Plonk Dining Table 2000mm x 900mm

8x Plonk Dining Chairs

PULLED OUT

PULLED OUT