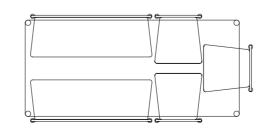

### **TUCKED IN**

**TUCKED IN** 

Plonk Dining Table 2200mm x 900mm

Plonk Bench (no backrest) 1600mm x 400mm

5x Plonk Dining Chairs

#### PULLED OUT

Plonk Dining Table 2200mm x 900mm

8x Plonk Dining Chairs