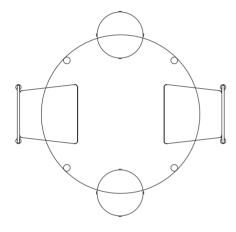

Plonk Bench (no backrest) 2x 1600mm x 400mm



#### PULLED OUT



PULLED OUT



PULLED OUT



PULLED OUT



PULLED OUT



# **Plonk Seating Diagrams**

### TUCKED IN



Plonk Dining Table 1600mm x 900mm

6x Plonk Dining Chairs

**TUCKED IN** 



Plonk Dining Table 1600mm x 900mm

6x Plonk Dining Chairs

**TUCKED IN** 



Plonk Dining Table 1600mm x 900mm

Plonk Bench (with backrest) 1x 1135mm x 400mm

4x Plonk Dining Chairs

TUCKED IN



TUCKED IN



Plonk Dining Table 1600mm x 900mm

Plonk Bench (with backrest) 2x 1135mm x 400mm

2x Plonk Dining Chairs

Plonk Dining Table 1600mm x 900mm

Plonk Bench (no backrest) 2x 1400mm x 400mm



### **Plonk Seating Diagrams**

#### PULLED OUT





**TUCKED IN** 

**TUCKED IN** 

Plonk Dining Table 1180mm diameter

4x Plonk Dining Chairs

PULLED OUT





Plonk Dining Table 1180mm diameter

2x Plonk Dining Chairs

2x Billi Stools

PULLED OUT



PULLED OUT



TUCKED IN



**TUCKED IN** 



Plonk Dining Table 900mm diameter

2x Plonk Dining Chairs

2x Billi Stools

Plonk Dining Table 900mm diameter

4x Billi Stools