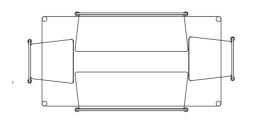

### TUCKED IN

Plonk Dining Table 1800mm x 900mm

6x Plonk Dining Chairs

#### **TUCKED IN**

Plonk Dining Table 1800mm x 900mm

6x Plonk Dining Chairs