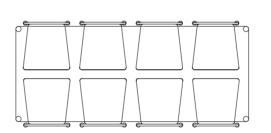

### TUCKED IN

Plonk Dining Table 1800mm x 900mm

6x Plonk Dining Chairs

#### **TUCKED IN**

Plonk Dining Table 1800mm x 900mm

6x Plonk Dining Chairs