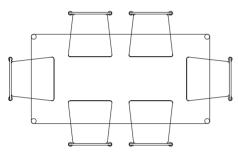

**TUCKED IN** 

**TUCKED IN** 

Plonk Dining Table 2000mm x 900mm

Plonk Bench (no backrest) 2x 1600mm x 400mm

2x Plonk Dining Chairs

Plonk Dining Table 2000mm x 900mm

Plonk Bench (with backrest) 2x 1135mm x 400mm

4x Plonk Dining Chairs