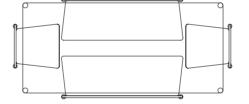

#### PULLED OUT

2200mm x 900mm

Plonk Dining Table

Plonk Bench (no backrest) 2x 1600mm x 400mm

2x Plonk Dining Chairs

PULLED OUT

TUCKED IN

**TUCKED IN** 