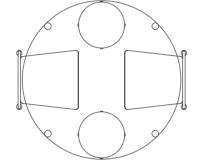

### **TUCKED IN**

**TUCKED IN** 

Plonk Dining Table 2200mm x 900mm

Plonk Bench (no backrest) 1600mm x 400mm

5x Plonk Dining Chairs