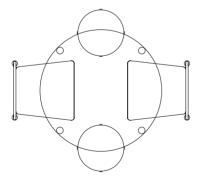

PULLED OUT



PULLED OUT



# **Plonk Seating Diagrams**

### TUCKED IN



Plonk Dining Table 1600mm x 900mm

6x Plonk Dining Chairs

**TUCKED IN** 



Plonk Dining Table 1600mm x 900mm

6x Plonk Dining Chairs

**TUCKED IN** 



Plonk Dining Table 1600mm x 900mm

Plonk Bench (with backrest) 1x 1135mm x 400mm

4x Plonk Dining Chairs

TUCKED IN



TUCKED IN



Plonk Dining Table 1600mm x 900mm

Plonk Bench (with backrest) 2x 1135mm x 400mm

2x Plonk Dining Chairs

Plonk Dining Table 1600mm x 900mm

Plonk Bench (no backrest) 2x 1400mm x 400mm



### **Plonk Seating Diagrams**

#### PULLED OUT





**TUCKED IN** 

**TUCKED IN** 

Plonk Dining Table 1180mm diameter

4x Plonk Dining Chairs

PULLED OUT





Plonk Dining Table 1180mm diameter

2x Plonk Dining Chairs

2x Billi Stools

PULLED OUT



PULLED OUT



TUCKED IN



**TUCKED IN** 



Plonk Dining Table 900mm diameter

2x Plonk Dining Chairs

2x Billi Stools

Plonk Dining Table 900mm diameter

4x Billi Stools