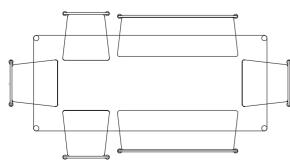

#### PULLED OUT

2200mm x 900mm

Plonk Dining Table

Plonk Bench (no backrest) 2x 1600mm x 400mm

2x Plonk Dining Chairs

PULLED OUT

TUCKED IN

**TUCKED IN** 

Plonk Dining Table 2200mm x 900mm

Plonk Bench (with backrest) 2x 1135mm x 400mm

4x Plonk Dining Chairs