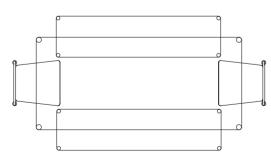

#### PULLED OUT

2200mm x 900mm

Plonk Dining Table

Plonk Bench (no backrest) 2x 1600mm x 400mm

2x Plonk Dining Chairs

PULLED OUT

TUCKED IN

**TUCKED IN** 

Plonk Dining Table 2200mm x 900mm

Plonk Bench (with backrest) 2x 1135mm x 400mm

4x Plonk Dining Chairs