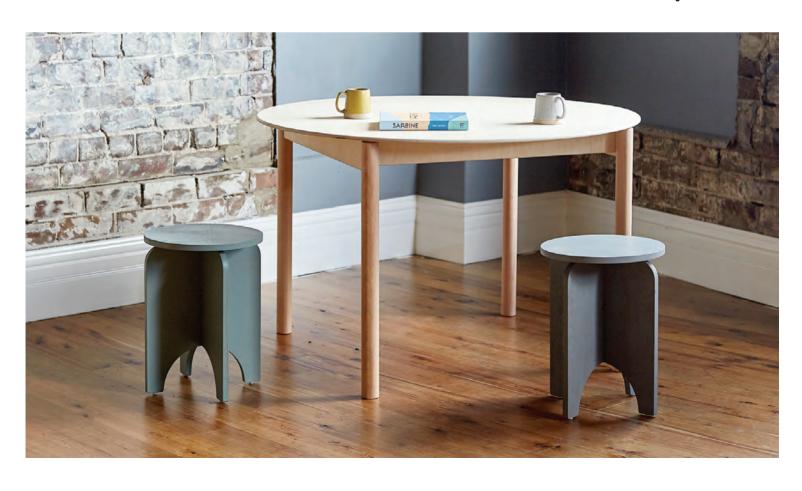

#### **Plonk Table Round**

Designed + Made by So Watt

The Plonk dining range celebrates the effortless beauty and inherent strength of the timber to create an easy and timeless setting.

- 12mm Birch plywood.
- Tasmanian Oak Dowel
- •The under-structure has a clever bolt on assembly technique that can be efficiently shipped in one lightweight package.
- •Using an Allen Key the leg profiles simply bolt onto the under-structure which has already been fixed to the table top
- Table legs sit snuggly at the outer-most edge to allow maximum leg room.
- Shop more options online at sowatt.com.au

### **Plonk Table Round**

Dimensions: Available in multiple sizes. Photos show 1200mm x 1200mm option.

Made from high grade Birch Plywood with Tasmanian Oak Dowel legs, Plonk is finished with a low VOC natural water based durable finish in colours specially formulated by So Watt.