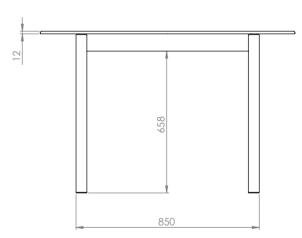

### **Plonk Table Round**

Dimensions: Available in multiple sizes. Photos show 1200mm x 1200mm option.

Made from high grade Birch Plywood with Tasmanian Oak Dowel legs, Plonk is finished with a low VOC natural water based durable finish in colours specially formulated by So Watt.