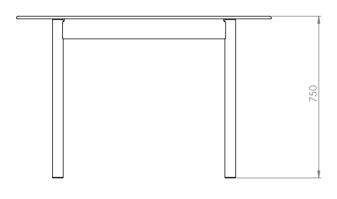

### **Plonk Table Round**

Dimensions: Available in multiple sizes. Photos show 1200mm x 1200mm option.

Made from high grade Birch Plywood with Tasmanian Oak Dowel legs, Plonk is finished with a low VOC natural water based durable finish in colours specially formulated by So Watt.