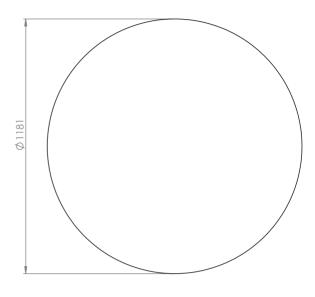

### **Plonk Table Round**

Dimensions: Available in multiple sizes. Photos show 1200mm x 1200mm option.

Made from high grade Birch Plywood with Tasmanian Oak Dowel legs, Plonk is finished with a low VOC natural water based durable finish in colours specially formulated by So Watt.