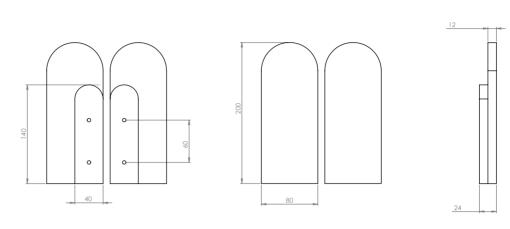

## **Vault Handles**

Dimensions:

200mm x 80mm x 24mm thick (each half)

Black and white finishes show some wood grain and texture through the coated layer allowing some resemblance of the ply to show through