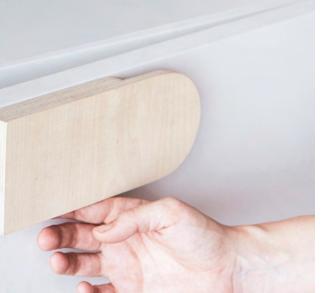

## **Vault Handles**

Designed + Made by So Watt in Australia.

The PULL Handle Range is the easiest way to add style and character to your cabinets.

Available in a range of sizes and finishes, The Vault Handles can be easily fixed to any cupboard door, drawer front, kitchen cabinet or storage unit.

## **Vault Handles**

Dimensions:

200mm x 80mm x 24mm thick (each half)

Black and white finishes show some wood grain and texture through the coated layer allowing some resemblance of the ply to show through